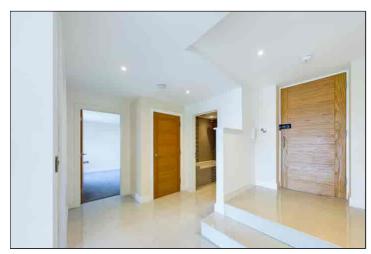

#### **Communal Entrance**

There is a secure front door to the communal entrance hall which features stairs and a lift to all floors.

#### **Apartment Entrance**

Access to the property is via a solid wooden front door to the entrance hall.

#### Entrance Hall

There is porcelain tiled flooring, down lights, large walk in storage cupboard, cloak cupboard which houses the combination boiler, underfloor heating, open doorway to the kitchen living room and doors leading off to the bedrooms and bathroom.