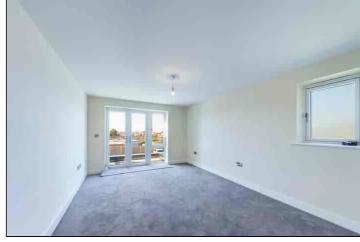

#### Living Room Area

There is a large double glazed corner window unit with distant sea views and a double glazed door to the side which provide access to the private balcony. There are media points, down lights and porcelain tiled flooring with underfloor heating.

#### Balcony

 $2.62m \times 1.45m$  (8' 7" x 4' 9") This area can be accessed via the living room and bedroom one. There is granite paved flooring, lighting and sea views.

#### **Bedroom One**

 $4.90m \times 3.37m (16' 1" \times 11' 1")$  There are double glazed French doors to the rear which provide access to the balcony area and a double glazed window to the side. This room features media points, carpet flooring and under floor heating.