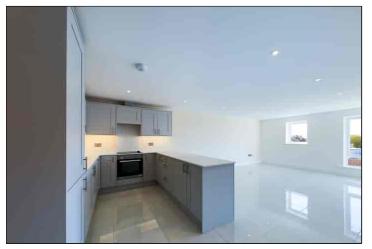

#### **Open Plan Kitchen/Living Room**

7.86m x 4.36m (25' 9" x 14' 4")

#### Kitchen Area

There is a range of fitted wall, base and drawer units with integrated appliances including an electric oven/grill, hob with an extractor hood over, microwave, washing machine, slimline dishwasher, fridge and freezer. There is a stainless steel sink unit with chrome mixer tap inset to quartz work tops, under unit lighting, down lights and porcelain tiled flooring with underfloor heating.