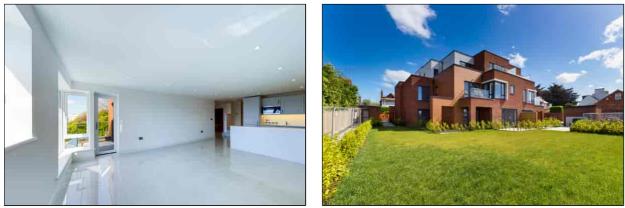

#### **Open Plan Kitchen/Living Room**

7.86m x 4.36m (25' 9" x 14' 4")

#### Living Room Area

There is a large double glazed corner window unit with distant sea views and a double glazed door to the side which provide access to the private balcony. There are media points, down lights and porcelain tiled flooring with underfloor heating.

## **Communal Garden**

There is a lawned communal garden to the rear of the property, and brick-built meter, refuse and cycle stores.