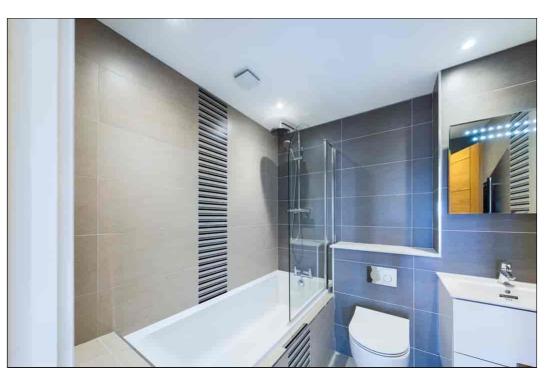

#### Bathroom

2.13m x 2.11m (7' 0" x 6' 11") This well appointed room features a panelled bath with a chrome mixer tap and a rain style mixer shower over with a hand shower attachment, low level w.c with a concealed cistern, wash hand basin with chrome mixer tap inset to a vanity unit with an illuminated mirror over, chrome ladder style towel radiator, fully tiled walls, tiled flooring, extractor and down lights.