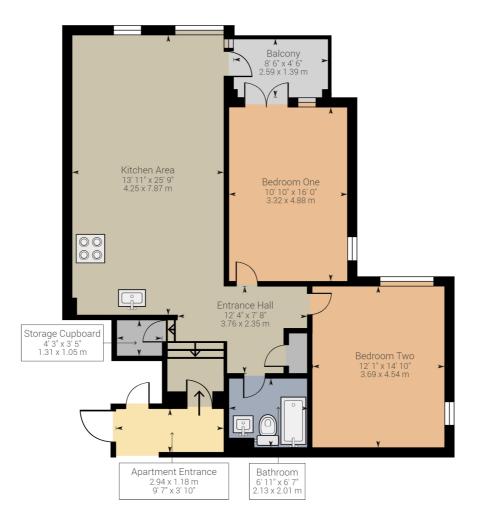

The generous accommodation of this property comprises a welcoming entrance hall with a large walk in storage cupboard and cloak cupboard, impressive open plan kitchen/living room which features doors out to a private balcony with sea views and a stunning fitted kitchen with integrated appliances and quartz work tops.

There is a well appointed bathroom and two double bedrooms including the master bedroom which enjoys access out to the balcony.

This property is available to view now so please call Terence Painter Estate Agents now on 01843 866 866 to arrange your appointment.

Approximate net internal area: 896.90 ft<sup>2</sup> (937.29 ft<sup>2</sup>) / 83.32 m<sup>2</sup> (87.08 m<sup>2</sup>) While every attempt has been made to ensure accuracy, all measurements are approximate, not to scale. This floor plan is for illustrative purpose only and should be used as such by any prospective tenant or purchaser.