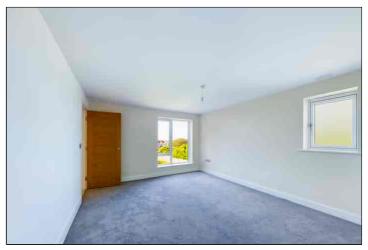

#### **Bedroom One**

 $4.90m \times 3.37m (16' 1" \times 11' 1")$  There are double glazed French doors to the rear which provide access to the balcony area and a double glazed window to the side. This room features media points, carpet flooring and under floor heating.

#### **Bedroom Two**

 $4.66m \times 3.75m (15' 3'' \times 12' 4'')$  There is a double glazed window to the rear which enjoys sea views, carpet flooring, television point and underfloor heating.