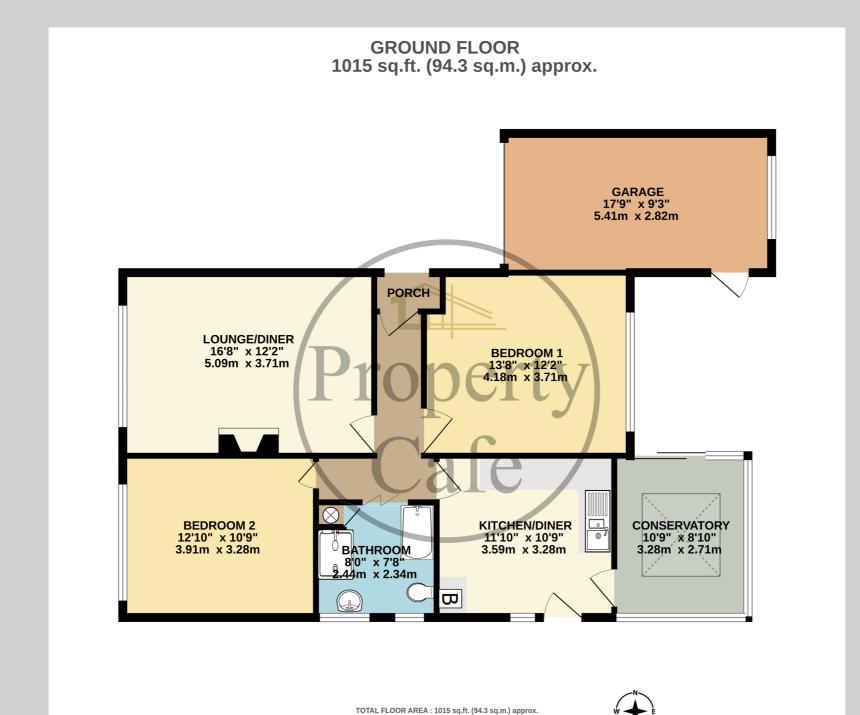

9 Highlands Close, Bexhill-on-Sea, East Sussex, TN39 5HP A Two Bed Detached Bungalow With Good Scope & Potential £329,950

Situated in a quiet & peaceful cul-de-sac location can be found this spacious two bedroom detached bungalow being offered for sale with potential & scope. The property has accommodation to include: An inner hall leading to a good sized West facing lounge-diner, a spacious kitchen/breakfast room with door leading out to a conservatory that overlooks the rear garden. There are two good sized double bedrooms and a shower room. The property is centrally heated and double glazed and enjoys lovely well stocked gardens to both the front and rear. There is ample off road parking and a single integral garage. As you will note from the floor plan & adjacent photos the property offers spacious rooms throughout with excellent scope & potential. For additional details or to arrange a viewing please contact our Bexhill Office on (01424) 224488.

Whist every attempt has been made to ensure the accuracy of the floopflan contained here, measurements of dors, windows, rooms and any other items are approximate and no responsibility is taken for any error, omission or mis-statement. This plan is for illustrative purposes only and should be used as such by any prospective purchaser. The services, systems and appliances shown have not been tested and no guarantee as to their operability or efficiency can be given. Made with Metropix C2024