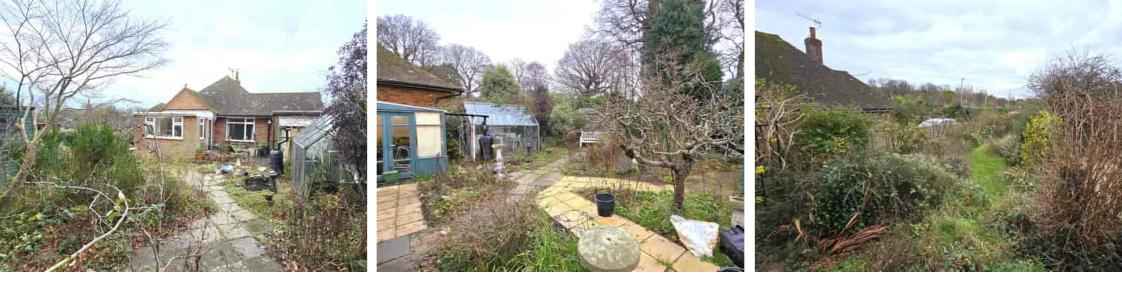

A Lovely Mature West Facing Front Garden : An extensive area of garden with a central lawn and various well stocked flower and shrub borders, hard standing driveway providing parking for three/four cars leading to the garage. Private Rear Garden A very mature and well stocked rear garden with a timber decked area leading to an area of low maintenance pea shingle garden with very mature and well stocked flower and shrub borders, the garden is divided into two areas the first area having a timber built summerhouse and separate timber built storeroom a central pathway leads to a rear area of garden with further timber built store shed, the rear garden measures approx. 55' - 60' in total length.