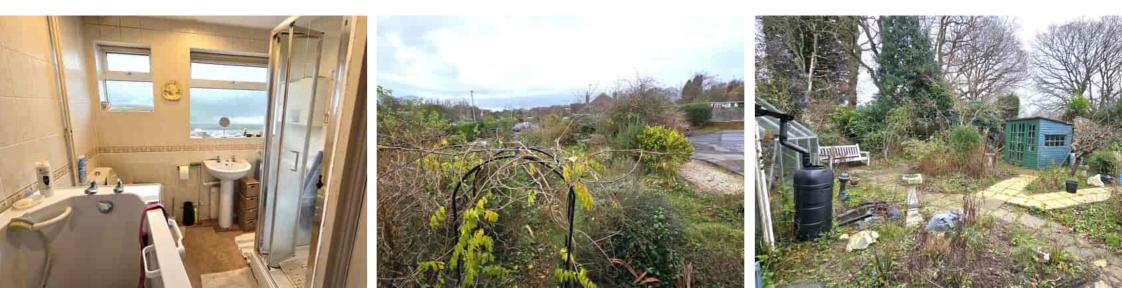

A Lovely Mature West Facing Front Garden : An extensive area of garden with a central lawn and various well stocked flower and shrub borders, hard standing driveway providing parking for three/four cars leading to the garage. Private Rear Garden A very mature and well stocked rear garden with a timber decked area leading to an area of low maintenance pea shingle garden with very mature and well stocked flower and shrub borders, the garden is divided into two areas the first area having a timber built summerhouse and separate timber built storeroom a central pathway leads to a rear area of garden with further timber built store shed, the rear garden measures approx. 55' - 60' in total length.

- A Spacious Two Bed Detached Bungalow
  - Two Good Size Double Bedrooms
    - West Facing Lounge-Diner
    - Spacious Kitchen-Diner.
    - Good Size Conservatory
  - Bathroom With Both Shower & Bath
    - Central Heated & Double Glazed