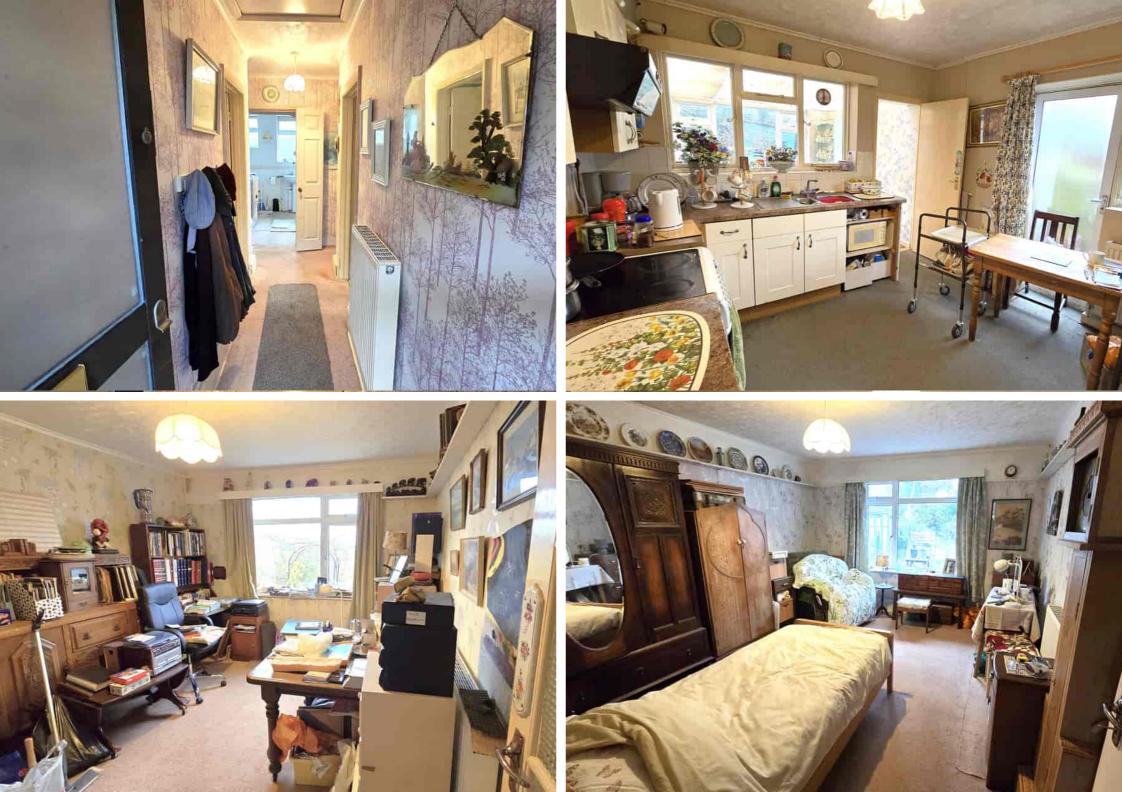

9 Highlands Close, Bexhill-on-Sea, East Sussex, TN39 5HP A Two Bed Detached Bungalow With Good Scope & Potential £329,950

Situated in a quiet & peaceful cul-de-sac location can be found this spacious two bedroom detached bungalow being offered for sale with potential & scope. The property has accommodation to include: An inner hall leading to a good sized West facing lounge-diner, a spacious kitchen/breakfast room with door leading out to a conservatory that overlooks the rear garden. There are two good sized double bedrooms and a shower room. The property is centrally heated and double glazed and enjoys lovely well stocked gardens to both the front and rear. There is ample off road parking and a single integral garage. As you will note from the floor plan & adjacent photos the property offers spacious rooms throughout with excellent scope & potential. For additional details or to arrange a viewing please contact our Bexhill Office on (01424) 224488.

- A Spacious Two Bed Detached Bungalow
  - Two Good Size Double Bedrooms
    - West Facing Lounge-Diner
    - Spacious Kitchen-Diner.
    - Good Size Conservatory
  - Bathroom With Both Shower & Bath
    - Central Heated & Double Glazed