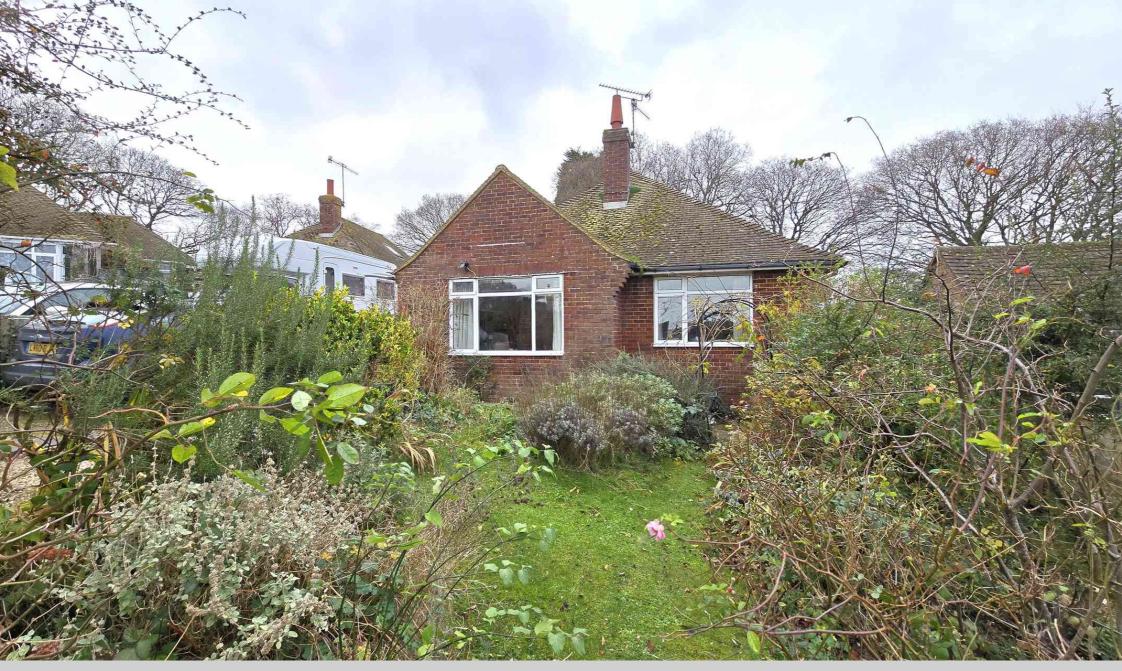

9 Highlands Close, Bexhill-on-Sea, East Sussex, TN39 5HP A Two Bed Detached Bungalow With Good Scope & Potential £329,950

Situated in a quiet & peaceful cul-de-sac location can be found this spacious two bedroom detached bungalow being offered for sale with potential & scope. The property has accommodation to include: An inner hall leading to a good sized West facing lounge-diner, a spacious kitchen/breakfast room with door leading out to a conservatory that overlooks the rear garden. There are two good sized double bedrooms and a shower room. The property is centrally heated and double glazed and enjoys lovely well stocked gardens to both the front and rear. There is ample off road parking and a single integral garage. As you will note from the floor plan & adjacent photos the property offers spacious rooms throughout with excellent scope & potential. For additional details or to arrange a viewing please contact our Bexhill Office on (01424) 224488.

A Lovely Mature West Facing Front Garden : An extensive area of garden with a central lawn and various well stocked flower and shrub borders, hard standing driveway providing parking for three/four cars leading to the garage. Private Rear Garden A very mature and well stocked rear garden with a timber decked area leading to an area of low maintenance pea shingle garden with very mature and well stocked flower and shrub borders, the garden is divided into two areas the first area having a timber built summerhouse and separate timber built storeroom a central pathway leads to a rear area of garden with further timber built store shed, the rear garden measures approx. 55' - 60' in total length.