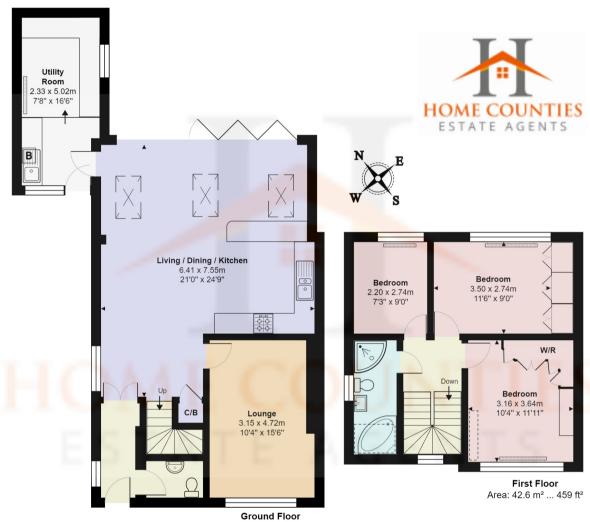

Area: 78.9 m<sup>2</sup> ... 849 ft<sup>2</sup>

## Trewenna Drive, Hertfordshire EN6

Total Area: 121.5 m<sup>2</sup> ... 1308 ft<sup>2</sup>

All measurements are approximate and for display purposes only