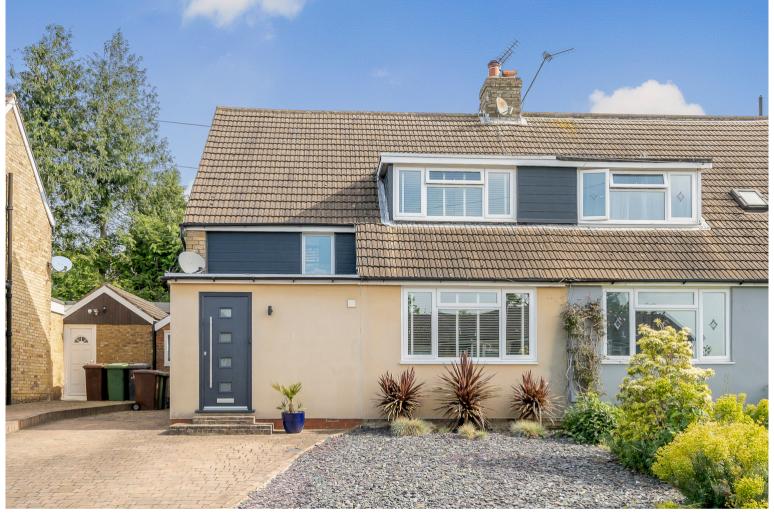

## Trewenna Drive, Potters Bar, Hertfordshire, EN6 5JL £650,000

- SUPERB THREE BEDROOM HOME
- FLOOR TO CEILING BI-FOLDING DOORS
- LARGE UTILITY ROOM
- PRIVATE REAR GARDEN
- QUIET RESIDENTIAL ROAD

- OPEN PLAN LOUNGE KITCHEN DINER
- DOWNSTAIRS WC
- EXCELLENT DECORATIVE ORDER THROUGHOUT
- OFF STREET PARKING X 2
- CLOSE TO SHOPS / RESTAURANTS / TRAIN STATION

## Trewenna Drive, Potters Bar, Hertfordshire, . EN6 5JL £650,000 Freehold

Stunning Extended Three-Bedroom Semi-Detached Home

Nestled on a peaceful turning off Potters Bar High Street, this beautifully extended three-bedroom semi-detached home offers an unbeatable combination of modern living and convenience. With an array of shops, restaurants, and Potters Bar Mainline Station just a 20-minute walk away, this home is perfectly situated for families and professionals alike.