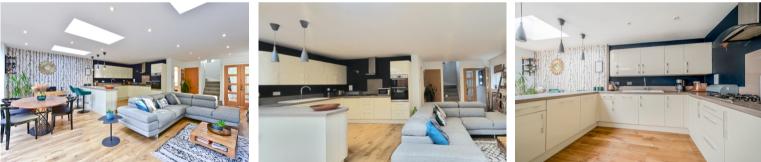

## Trewenna Drive, Potters Bar, Hertfordshire, EN6 5JL £650,000

- SUPERB THREE BEDROOM HOME
- FLOOR TO CEILING BI-FOLDING DOORS
- LARGE UTILITY ROOM
- PRIVATE REAR GARDEN
- QUIET RESIDENTIAL ROAD

- OPEN PLAN LOUNGE KITCHEN DINER
- DOWNSTAIRS WC
- EXCELLENT DECORATIVE ORDER THROUGHOUT
- OFF STREET PARKING X 2
- CLOSE TO SHOPS / RESTAURANTS / TRAIN STATION

## Trewenna Drive, Potters Bar, Hertfordshire, . EN6 5JL £650,000 Freehold

Stunning Extended Three-Bedroom Semi-Detached Home

Nestled on a peaceful turning off Potters Bar High Street, this beautifully extended three-bedroom semi-detached home offers an unbeatable combination of modern living and convenience. With an array of shops, restaurants, and Potters Bar Mainline Station just a 20-minute walk away, this home is perfectly situated for families and professionals alike.