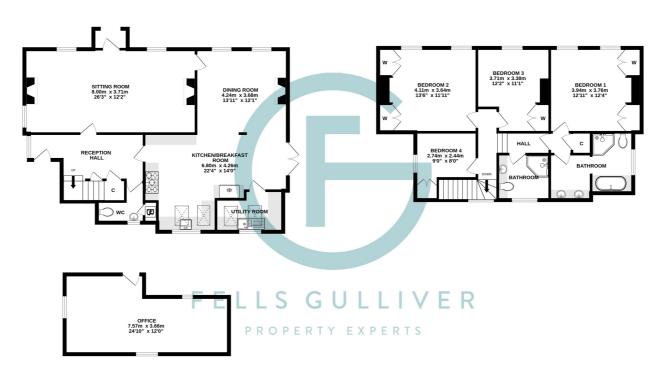

#### 1ST FLOOR 75.3 sq.m. (810 sq.ft.) approx.

TOTAL FLOOR AREA: 189.2 sq.m. (2036 sq.ft.) approx. Made with Metropix ©2024

## **Property Specification**

- Detached 4 bed character property totaling over 3500 sq ft with the outbuildings
- Extremely versatile outbuildings - presently used as a triple garage, office space, storage area, and a separate self contained Annex
- parking
- Self contained courtyard garden to annexe with its own entrance
- · Lapsed planning permission to extend the main house
- Gravel driveway with ample Access to Royden Woods Nature Reserve

From the impressive entrance hall, stairs rise to the first floor, accommodating four bedrooms and two bathrooms. The bedrooms are well-proportioned and each feature built-in wardrobes and large windows allowing for much natural light. 4 Bedrooms

Outside there is no shortage of parking, with a wide shingle driveway and a triple garage. Ideal for multi-generational living or for use as an Airbnb, the loft has been turned into a self-contained annexe with a modern open plan kitchen/living room, bathroom and bedroom.

# TOTAL FLOOR AREA: 122.1 sq.m. (1315 sq.ft.) approx. Made with Metropix ©2024

PROPERTY EXPERTS