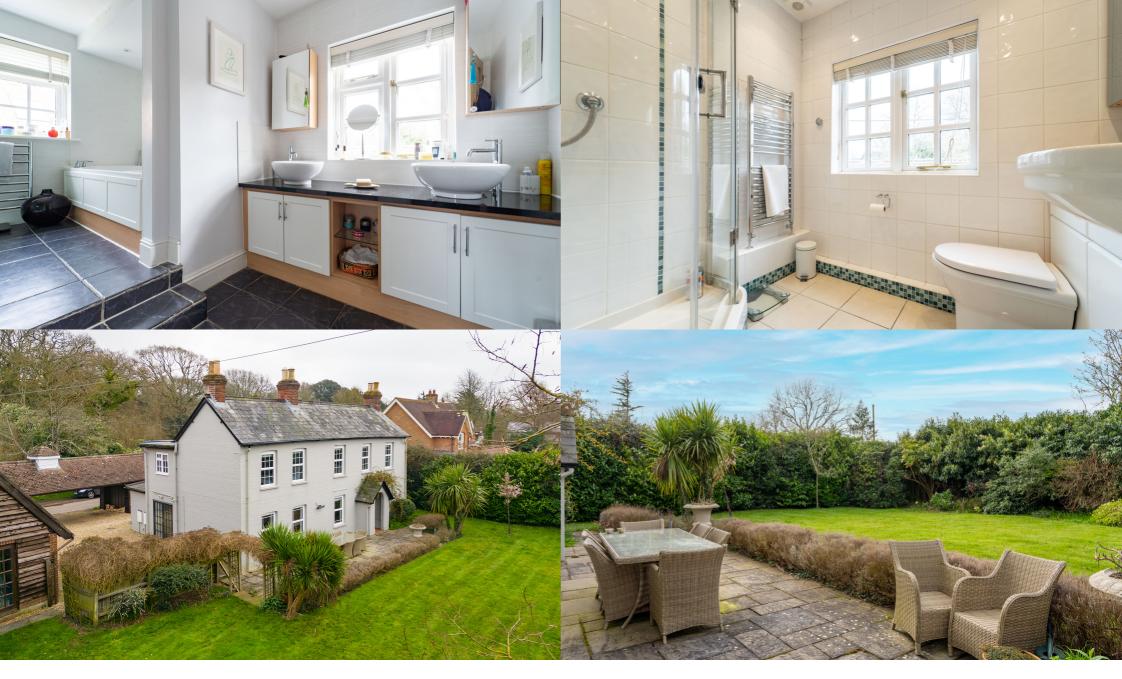

To the rear of the home, the mature garden is mainly lawn, surrounded by hedges and trees to create a tranquil sanctuary. An area of patio, with door access to the living room, can be enjoyed to full potential in the warmer months with al-fresco dining.

The peaceful location of Setley Plain is simply idyllic, with impressive views over the improbably named Three Beech Bottom, Milking Pound Bottom and Widden Bottom. Despite the rural location, the village of Brockenhurst is just a short distance away, offering an array of shops, bars and eateries, a highly regarded sixth form college, 18 hole championship golf club and a mainline station with direct access to London in approx 90 minutes for those who need to commute to the capital. There is also the Georgian market town of Lymington close by, with its extensive yachting facilities, Saturday market and a ferry service to Yarmouth.