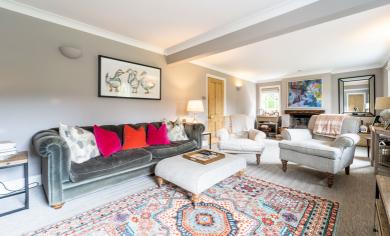

The living room is not only dual aspect to allow for an abundance of light, but also has open fireplaces at both ends of the room, simply ideal for cold winter days. Completing the ground floor, is a downstairs cloakroom and a utility room adjacent to the kitchen, with valuable storage room for household appliances, coats and shoes.