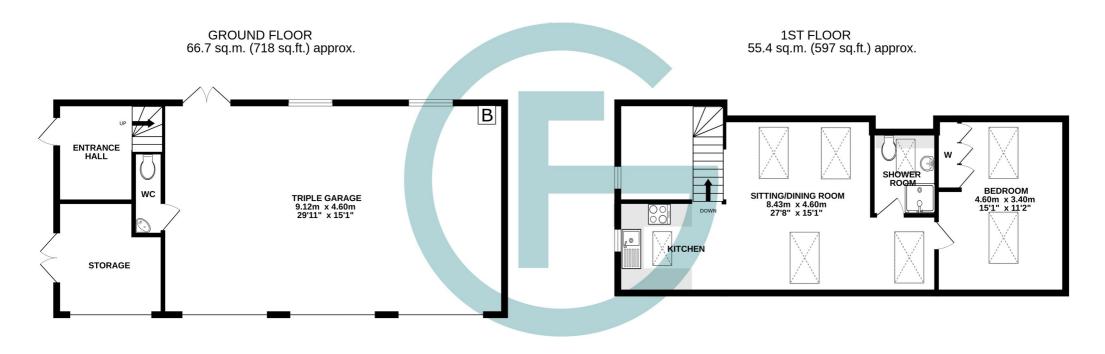

Outside there is no shortage of parking, with a wide shingle driveway and a triple garage. Ideal for multi-generational living or for use as an Airbnb, the loft has been turned into a self-contained annexe with a modern open plan kitchen/living room, bathroom and bedroom.

For privacy, the annex has its own enclosed garden. There is also the benefit of a studio and large detached office that is fully lined, with electric wall heaters, lighting and power points, perfect for those who work from home or run a small business.