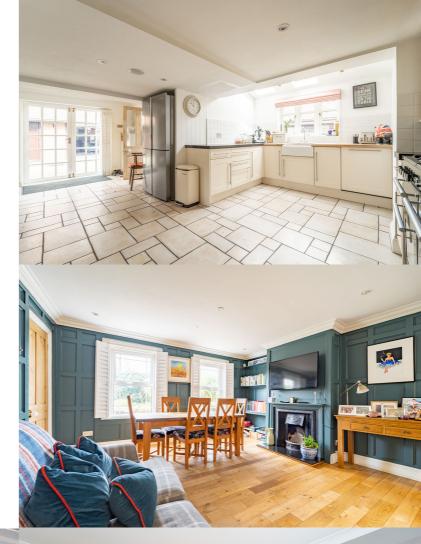

# Description

Setley Cottage is a charming and highly versatile four bedroomed home, set in a desirable location within the New Forest with direct access to the beautiful Roydon Woods Nature Reserve.

Configured with family life in mind, the heart of the home is the spacious open plan kitchen/dining room. The kitchen features a range of cream units with contrasting wood worktop, making a great space for keen chefs with plenty of storage and preparation space. The open plan style makes this area perfect for entertaining and family meals alike, and the dining room has character with features such as panelled walls, coved ceiling and open wrought iron fireplace. The dining room has characterful features including panelled walls, coved ceiling and open wrought iron fireplace.

The living room is not only dual aspect to allow for an abundance of light, but also has open fireplaces at both ends of the room, simply ideal for cold winter days. Completing the ground floor, is a downstairs cloakroom and a utility room adjacent to the kitchen, with valuable storage room for household appliances, coats and shoes.