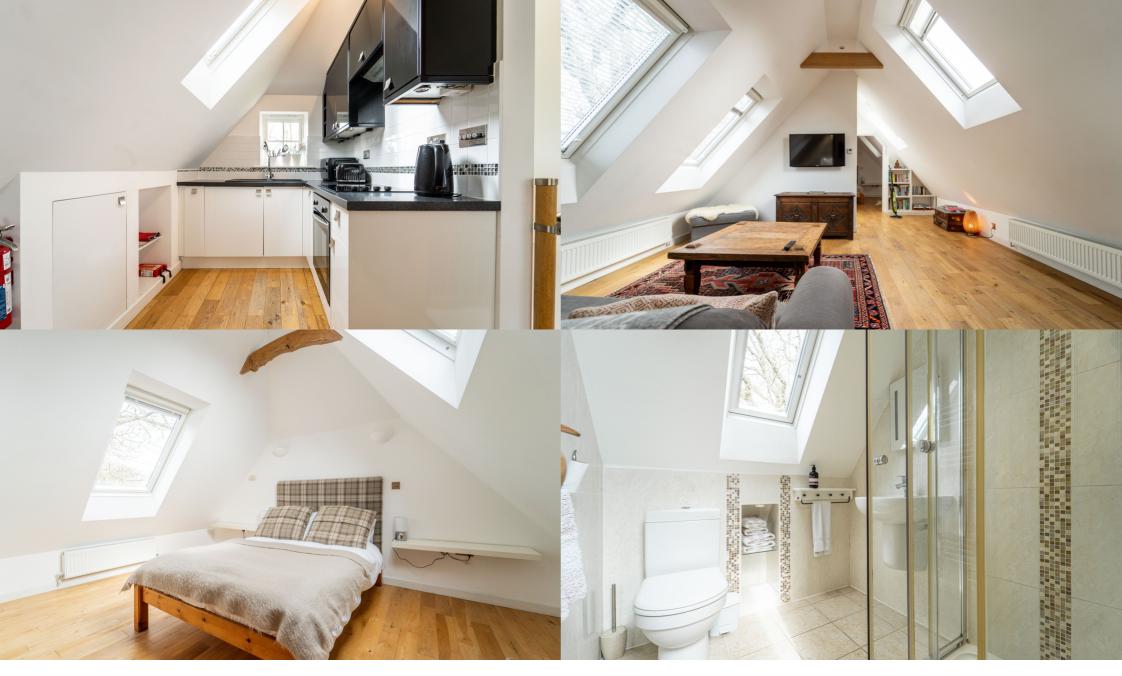

Outside there is no shortage of parking, with a wide shingle driveway and a triple garage. Ideal for multi-generational living or for use as an Airbnb, the loft has been turned into a self-contained annexe with a modern open plan kitchen/living room, bathroom and bedroom.

For privacy, the annex has its own enclosed garden. There is also the benefit of a studio and large detached office that is fully lined, with electric wall heaters, lighting and power points, perfect for those who work from home or run a small business.