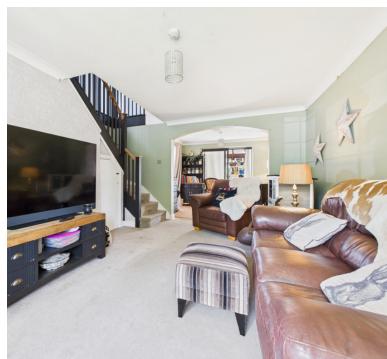

# Living Room

 $16' \ 7'' \times 10' \ 6'' \ (5.05m \times 3.20m)$  Double glazed windows to front aspect, radiator and wood burner, under stair storage and stairs rising to first floor landing, opening through to;