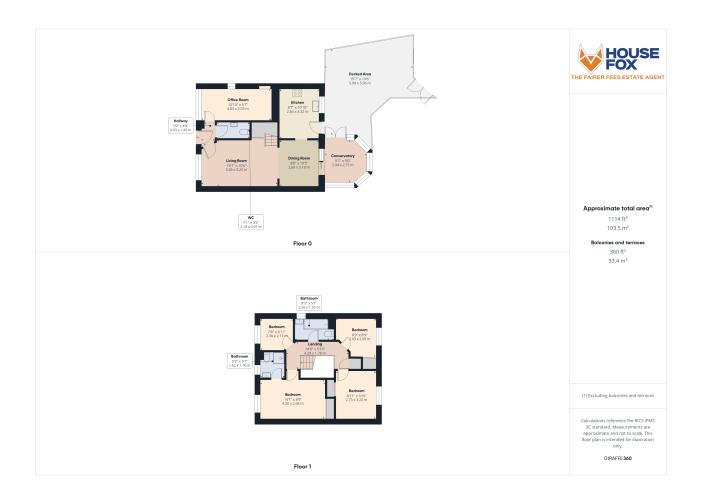

ble glazed windows to rear garden, radiator and built in wardrobe.

## **Bedroom Four**

7' 8" x 6' 11" (2.34m x 2.11m) Double glazed window to front aspect, radiator.

## **Bathroom**

8' 5" x 5' 1" (2.57m x 1.55m) Double glazed obscure window to side aspect, panelled bath with shower over, low level WC and pedestal wash hand basin, radiator.

# Rear Garden

A fully enclosed rear garden featuring a combination of decking, artificial lawn, and patio areas. Gated access leads to the front of the property, and the garden also benefits from an outdoor tap and direct access to the garden room

# Garden Room

Perfect for an office space, bar or hobby room, double doors into the garden room with windows to garden aspect

## **Parking**

Parking for three cars













# **FLOORPLAN & EPC**