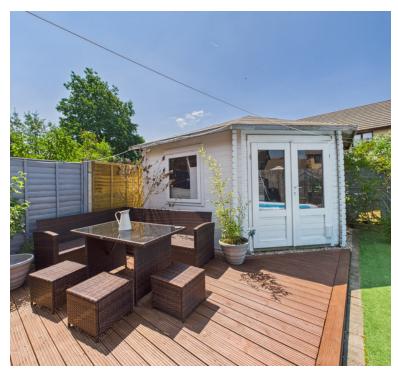

# Rear Garden

A fully enclosed rear garden featuring a combination of decking, artificial lawn, and patio areas. Gated access leads to the front of the property, and the garden also benefits from an outdoor tap and direct access to the garden room

# Garden Room

Perfect for an office space, bar or hobby room, double doors into the garden room with windows to garden aspect