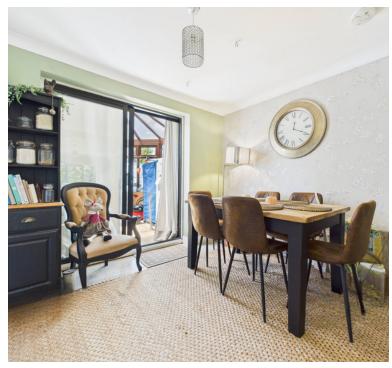

# **Dining Room**

 $8' \ 8'' \ x \ 10' \ 5'' \ (2.64 m \ x \ 3.17 m)$  Sliding doors to conservatory and door through to;

# Kitchen

8' 7" x 10' 10" (2.62m x 3.30m) Double glazed door providing access to the rear garden, complemented by a double glazed window overlooking the rear aspect. Fitted with a range of wall and base units, the kitchen includes an inset sink and drainer with mixer taps. Integrated appliances comprise a hob and oven, with designated space and plumbing for a washing machine and dishwasher, as well as space for a tumble dryer and a large fridge/freezer."