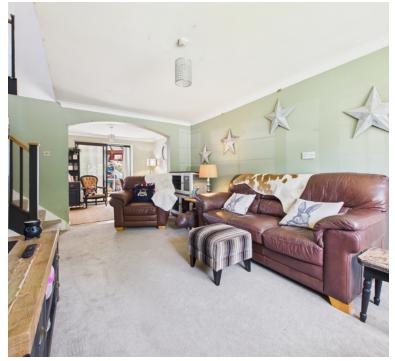

# Living Room

 $16' \ 7'' \times 10' \ 6'' \ (5.05m \times 3.20m)$  Double glazed windows to front aspect, radiator and wood burner, under stair storage and stairs rising to first floor landing, opening through to;