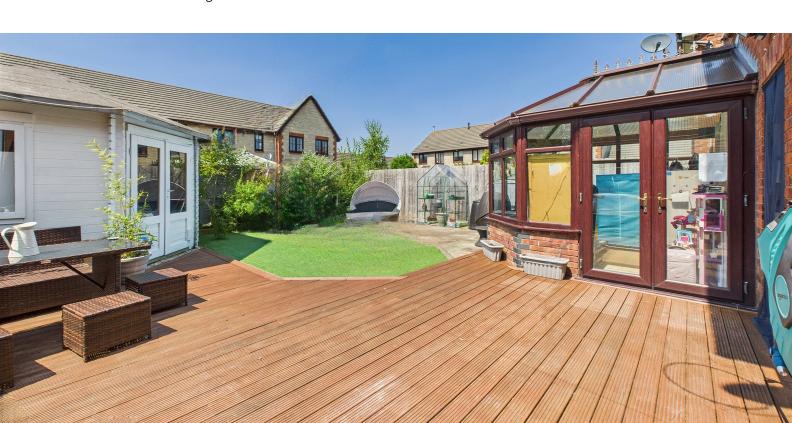

# Rear Garden

A fully enclosed rear garden featuring a combination of decking, artificial lawn, and patio areas. Gated access leads to the front of the property, and the garden also benefits from an outdoor tap and direct access to the garden room

# Garden Room

Perfect for an office space, bar or hobby room, double doors into the garden room with windows to garden aspect