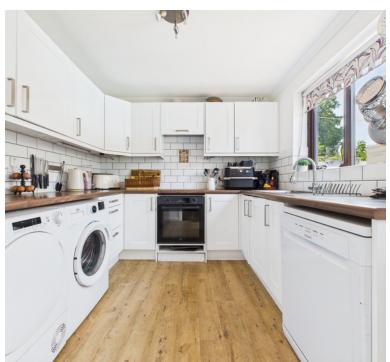

# Kitchen

8' 7" x 10' 10" (2.62m x 3.30m) Double glazed door providing access to the rear garden, complemented by a double glazed window overlooking the rear aspect. Fitted with a range of wall and base units, the kitchen includes an inset sink and drainer with mixer taps. Integrated appliances comprise a hob and oven, with designated space and plumbing for a washing machine and dishwasher, as well as space for a tumble dryer and a large fridge/freezer."