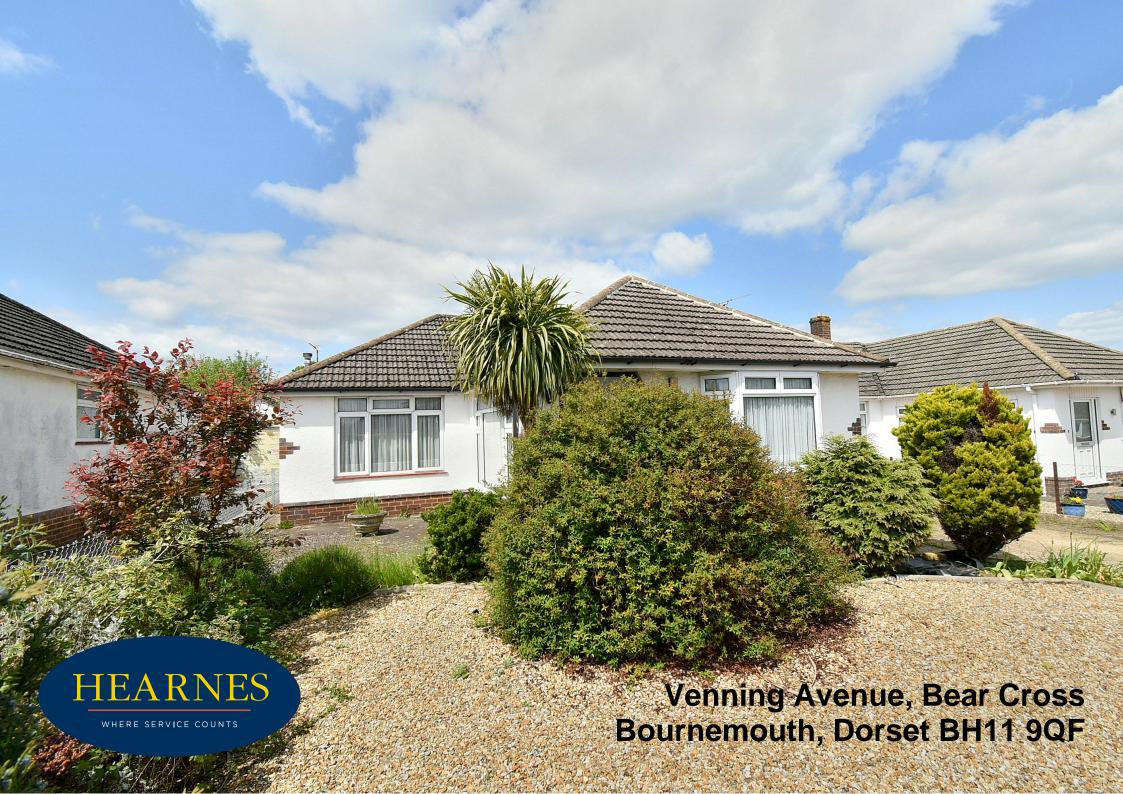

## FREEHOLD PRICE £350,000

This spacious and extended two double bedroom detached bungalow has a 27ft garden/dining/utility/ room overlooking a private, west facing rear garden with a large detached garage and driveway providing generous off road parking.

This well proportioned bungalow has a tremendous amount of scope and potential and enjoys a popular and convenient location within Bear Cross.

- A two double bedroom detached and extended bungalow with a private, west facing rear garden
- Large entrance porch
- Good size entrance hall with loft hatch
- 19ft Lounge with double glazed window overlooking the front garden
- Good size kitchen incorporating roll top worksurfaces with a good range of base and wall units, recess for cooker, recess and plumbing for washing machine, replacement wall mounted gas fired Valiant boiler, double glazed door leading out into a dining/garden/utility room
- 27ft Garden/dining/utility room which has double glazed windows overlooking
  the secluded west facing rear garden, sliding patio doors giving access, double
  glazed side door opening onto the side driveway and plumbing for washing
  machine
- Bedroom one is a good size double bedroom with double glazed window to the front aspect
- Bedroom two is also a double bedroom
- Bathroom incorporating a panelled bath with shower over, pedestal wash hand basin, fully tiled walls
- Separate cloakroom with WC, fully tiled walls
- The **rear garden** measures approximately 35ft x 25ft, offers an excellent degree of seclusion and faces a westerly aspect
- Adjoining the rear of the property there is a paved patio and a side gate opening onto the side driveway. A path leads down to a side door into a large, detached garage
- The garden itself is predominantly laid to lawn and enclosed by mature shrubs and fencing
- Large detached garage which has double glazed side door, double glazed window and a metal up and over front door
- A side driveway provides generous off road parking
- Further benefits include; double glazing and a gas fired heating system with replacement Valiant boiler

## "An extended bungalow with a secluded west facing garden in a popular and convenient location"