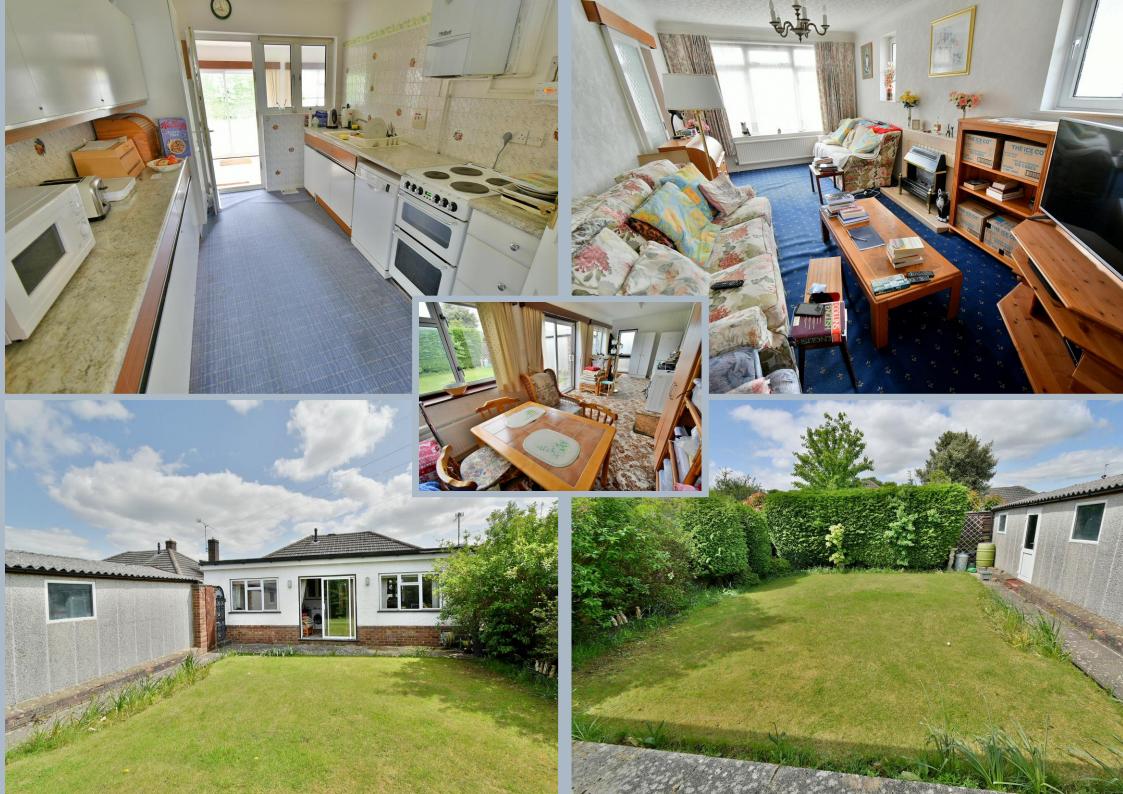

## FREEHOLD PRICE £350,000

This spacious and extended two double bedroom detached bungalow has a 27ft garden/dining/utility/ room overlooking a private, west facing rear garden with a large detached garage and driveway providing generous off road parking.

This well proportioned bungalow has a tremendous amount of scope and potential and enjoys a popular and convenient location within Bear Cross.

- A two double bedroom detached and extended bungalow with a private, west facing rear garden
- Large entrance porch
- Good size entrance hall with loft hatch
- 19ft Lounge with double glazed window overlooking the front garden
- Good size kitchen incorporating roll top worksurfaces with a good range of base and wall units, recess for cooker, recess and plumbing for washing machine, replacement wall mounted gas fired Valiant boiler, double glazed door leading out into a dining/garden/utility room
- 27ft Garden/dining/utility room which has double glazed windows overlooking
  the secluded west facing rear garden, sliding patio doors giving access, double
  glazed side door opening onto the side driveway and plumbing for washing
  machine
- Bedroom one is a good size double bedroom with double glazed window to the front aspect
- Bedroom two is also a double bedroom
- Bathroom incorporating a panelled bath with shower over, pedestal wash hand basin, fully tiled walls
- Separate cloakroom with WC, fully tiled walls
- The **rear garden** measures approximately 35ft x 25ft, offers an excellent degree of seclusion and faces a westerly aspect
- Adjoining the rear of the property there is a paved patio and a side gate opening onto the side driveway. A path leads down to a side door into a large, detached garage
- The garden itself is predominantly laid to lawn and enclosed by mature shrubs and fencing
- Large detached garage which has double glazed side door, double glazed window and a metal up and over front door
- A side driveway provides generous off road parking
- Further benefits include; double glazing and a gas fired heating system with replacement Valiant boiler