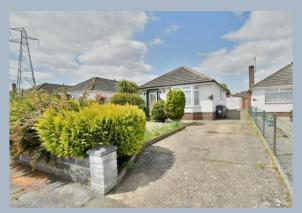

## FREEHOLD PRICE £350,000

This spacious and extended two double bedroom detached bungalow has a 27ft garden/dining/utility/ room overlooking a private, west facing rear garden with a large detached garage and driveway providing generous off road parking.

This well proportioned bungalow has a tremendous amount of scope and potential and enjoys a popular and convenient location within Bear Cross.

- A two double bedroom detached and extended bungalow with a private, west facing rear garden
- Large entrance porch
- Good size entrance hall with loft hatch
- 19ft Lounge with double glazed window overlooking the front garden
- Good size kitchen incorporating roll top worksurfaces with a good range of base and wall units, recess for cooker, recess and plumbing for washing machine, replacement wall mounted gas fired Valiant boiler, double glazed door leading out into a dining/garden/utility room
- 27ft Garden/dining/utility room which has double glazed windows overlooking
  the secluded west facing rear garden, sliding patio doors giving access, double
  glazed side door opening onto the side driveway and plumbing for washing
  machine
- Bedroom one is a good size double bedroom with double glazed window to the front aspect
- Bedroom two is also a double bedroom
- Bathroom incorporating a panelled bath with shower over, pedestal wash hand basin, fully tiled walls
- Separate cloakroom with WC, fully tiled walls
- The **rear garden** measures approximately 35ft x 25ft, offers an excellent degree of seclusion and faces a westerly aspect
- Adjoining the rear of the property there is a paved patio and a side gate opening onto the side driveway. A path leads down to a side door into a large, detached garage
- The garden itself is predominantly laid to lawn and enclosed by mature shrubs and fencing
- Large detached garage which has double glazed side door, double glazed window and a metal up and over front door
- A side driveway provides generous off road parking
- Further benefits include; double glazing and a gas fired heating system with replacement Valiant boiler

## "An extended bungalow with a secluded west facing garden in a popular and convenient location"