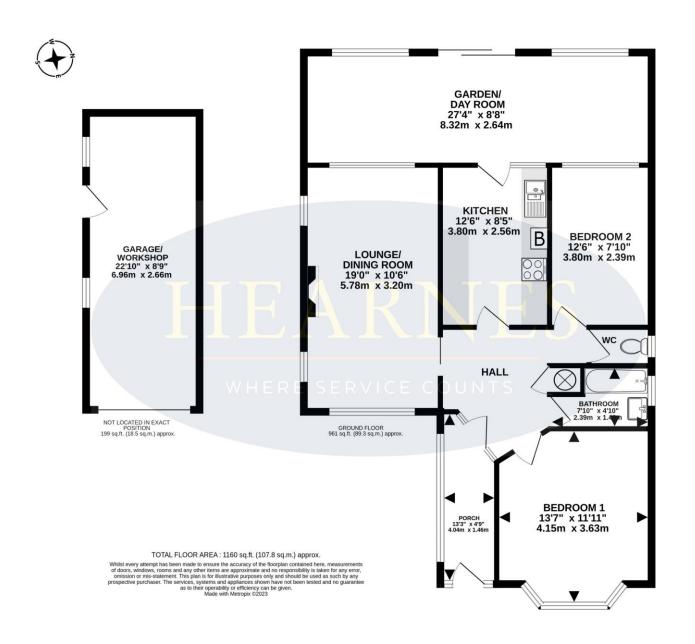

This well proportioned bungalow has a tremendous amount of scope and potential and enjoys a popular and convenient location within Bear Cross.

- A two double bedroom detached and extended bungalow with a private, west facing rear garden
- Large entrance porch
- Good size entrance hall with loft hatch
- 19ft Lounge with double glazed window overlooking the front garden
- Good size kitchen incorporating roll top worksurfaces with a good range of base and wall units, recess for cooker, recess and plumbing for washing machine, replacement wall mounted gas fired Valiant boiler, double glazed door leading out into a dining/garden/utility room
- 27ft Garden/dining/utility room which has double glazed windows overlooking
  the secluded west facing rear garden, sliding patio doors giving access, double
  glazed side door opening onto the side driveway and plumbing for washing
  machine
- Bedroom one is a good size double bedroom with double glazed window to the front aspect
- Bedroom two is also a double bedroom
- Bathroom incorporating a panelled bath with shower over, pedestal wash hand basin, fully tiled walls
- Separate cloakroom with WC, fully tiled walls
- The **rear garden** measures approximately 35ft x 25ft, offers an excellent degree of seclusion and faces a westerly aspect
- Adjoining the rear of the property there is a paved patio and a side gate opening onto the side driveway. A path leads down to a side door into a large, detached garage
- The garden itself is predominantly laid to lawn and enclosed by mature shrubs and fencing
- Large detached garage which has double glazed side door, double glazed window and a metal up and over front door
- A side driveway provides generous off road parking
- Further benefits include; double glazing and a gas fired heating system with replacement Valiant boiler