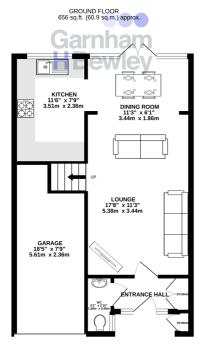

# Accommodation

### **Ground Floor**

### **Entrance Hallway**

## Lounge

17' 8" x 11' 3" (5.38m x 3.43m)

# **Dining Room**

11' 3" x 6' 1" (3.43m x 1.85m)

### Kitchen

11' 6" x 7' 9" (3.51m x 2.36m)

### First Floor

### **Master Bedroom**

10' 8" x 10' 7" (3.25m x 3.23m)

### **Bedroom Two**

13' 9" x 8' 11" (4.19m x 2.72m)

### **Bedroom Three**

12' 0" x 8' 11" (3.66m x 2.72m)

### **Bathroom**

10' 7" x 4' 11" (3.23m x 1.50m)

### Outside

### Garage & Driveway

### TOTAL FLOOR AREA: 1142 sq.ft. (106.1 sq.m.) approx.

Whilst every attempt has been made to ensure the accuracy of the floorplan contained here, measurements of doors, windows, rooms and any other items are approximate and no responsibility is taken for any error, omission or mis-statement. This pain is for illustrative purposes only and should be used as such by any prospective purchaser. The services, systems and appliances shown have not been tested and no guarantee as to their operability or efficiency can be given.