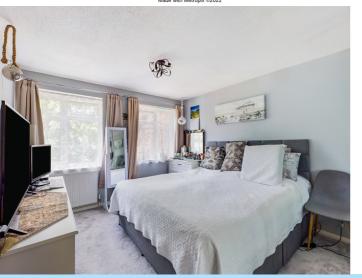

The first floor consists of three double bedrooms and a newly fitted family bathroom. The master bedroom which is located towards the front of the property benefits from built in double wardrobes. The second bedroom which is a great size also has a view over the front aspect and allows space for a variety of bedroom style furniture. Bedroom three, a further double bedroom has a view over the rear garden. All bedrooms are complimented by the modern family bathroom which boasts a panel enclosed bath, low level WC, wash hand basin and a privacy style window facing the rear garden.

### **Master Bedroom**

10' 8" x 10' 7" (3.25m x 3.23m)