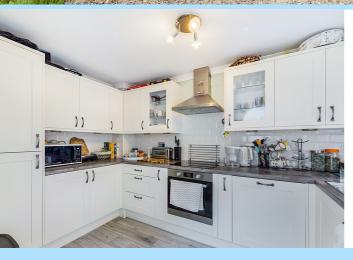

To the rear of the property is the extended conservatory style dining area which is currently used as a dining area and provides access out to the rear garden and to the kitchen. The kitchen is fitted with a range of wall and base level units, comes with ample storage and provides space for a range of integrated appliances.

### Kitchen

11' 6" x 7' 9" (3.51m x 2.36m)