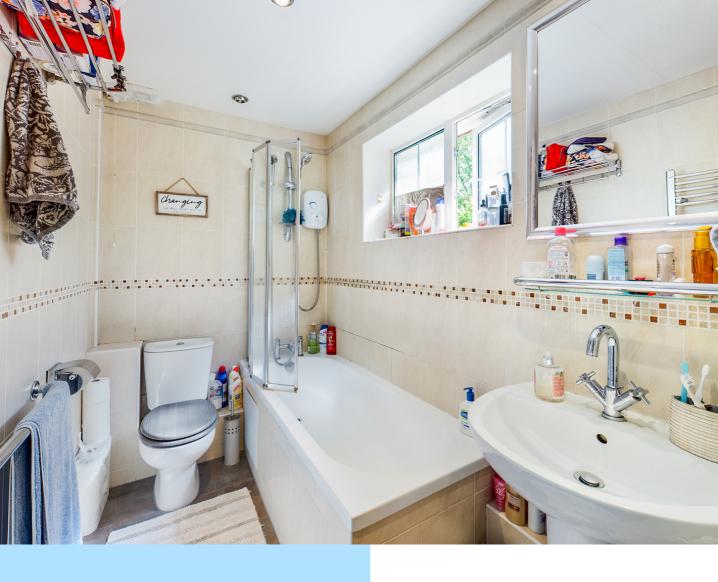

The first floor consists of three double bedrooms and a newly fitted family bathroom. The master bedroom which is located towards the front of the property benefits from built in double wardrobes. The second bedroom which is a great size also has a view over the front aspect and allows space for a variety of bedroom style furniture. Bedroom three, a further double bedroom has a view over the rear garden. All bedrooms are complimented by the modern family bathroom which boasts a panel enclosed bath, low level WC, wash hand basin and a privacy style window facing the rear garden.

### **Bathroom**

10' 7" x 4' 11" (3.23m x 1.50m)