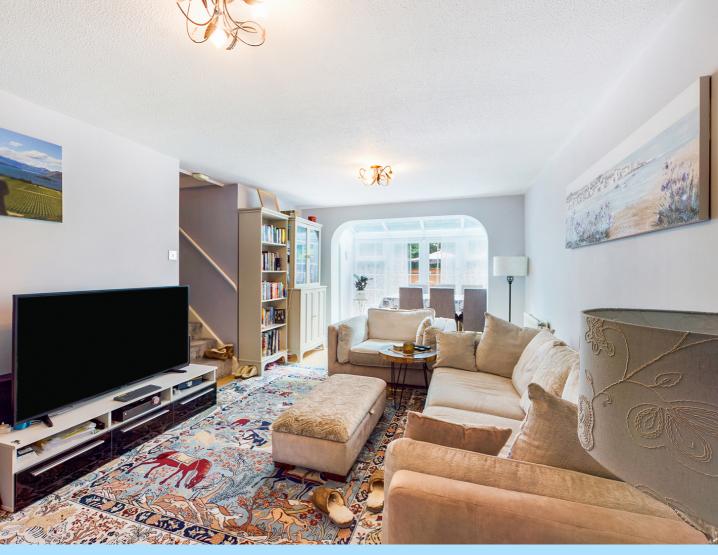

The ground floor comprises of a spacious entrance hallway area which has double storage cupboards and a downstairs WC. The main entrance opens up through to the lounge area which is a fantastic size and offers space for a range of living room style furniture.

## Lounge

17' 8" x 11' 3" (5.38m x 3.43m)