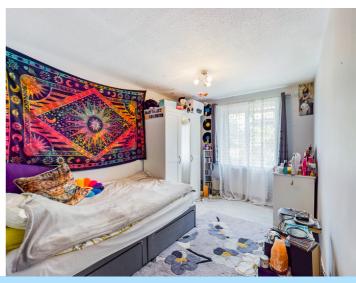

The first floor consists of three double bedrooms and a newly fitted family bathroom. The master bedroom which is located towards the front of the property benefits from built in double wardrobes. The second bedroom which is a great size also has a view over the front aspect and allows space for a variety of bedroom style furniture. Bedroom three, a further double bedroom has a view over the rear garden. All bedrooms are complimented by the modern family bathroom which boasts a panel enclosed bath, low level WC, wash hand basin and a privacy style window facing the rear garden.

### **Bedroom Two**

13' 9" x 8' 11" (4.19m x 2.72m)

### **Bedroom Three**

12' 0" x 8' 11" (3.66m x 2.72m)