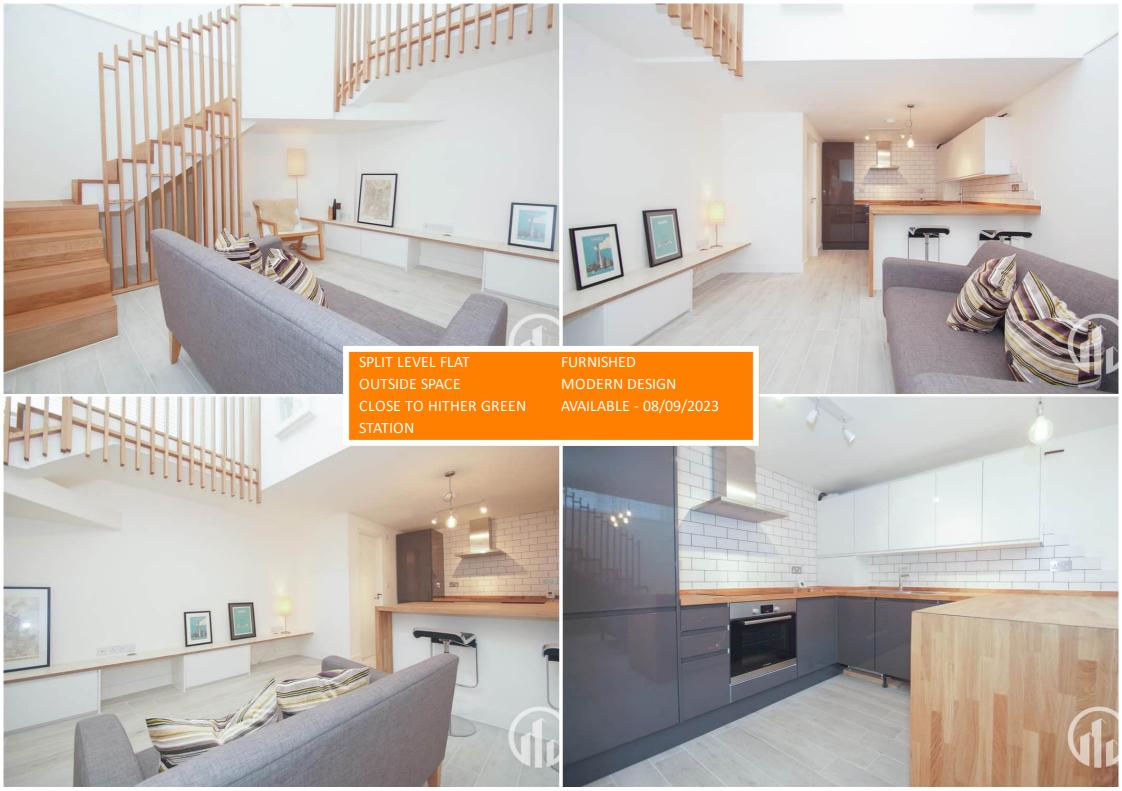

# Read all about it...

A truly unique one-bedroom split-level flat that has been cleverly designed to maximise modern living.

Ideally situated for friendly local shops, cafes and pubs and just moments away from Hither Green Station, providing a range of commuter services into Central London - including London Bridge in 10 minutes, the property has been configured to provide an open plan living/kitchen area and bedroom with ensuite shower room.

## Living Room / Kitchen

Open plan living room/ kitchen, matching wall and base units, electric oven and extractor hood, single sink and drainage, wooden worktop and matching breakfast bar, integrated; fridge, washing machine. Laminate flooring, pendant lighting.