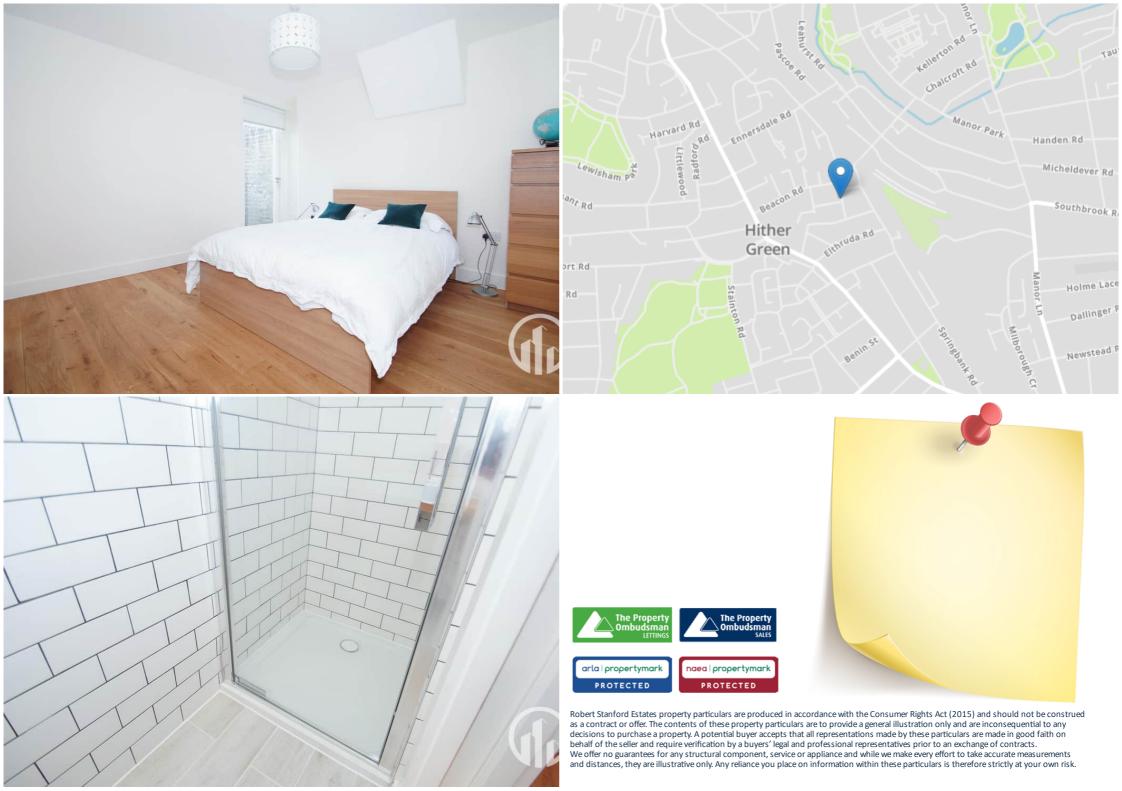

## **Bedroom**

Double glazed door to rear, single pendant lighting, wood flooring

#### **Shower Room**

Shower cubical with mixer tap, wall mounted wash basin with mixer tap, tiled walls, porcelain tiled floor, spotlight.