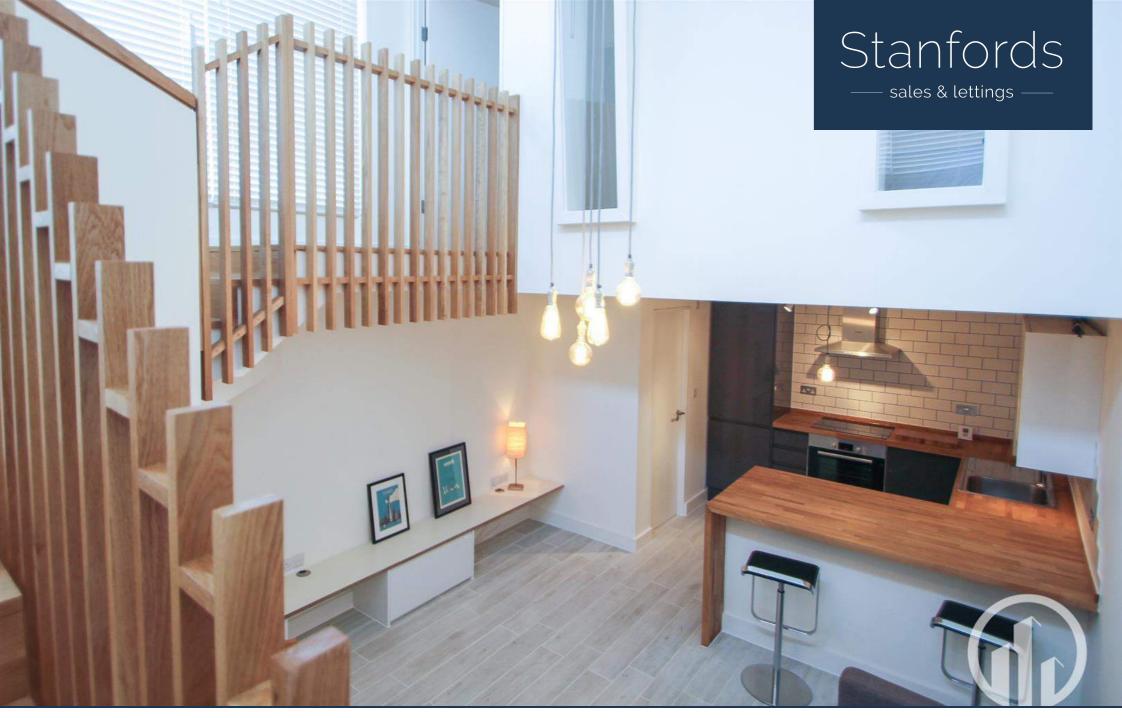

## LOWER GROUND FLOOR

## Living Room / Kitchen

Open plan living room/ kitchen, matching wall and base units, electric oven and extractor hood, single sink and drainage, wooden worktop and matching breakfast bar, integrated; fridge, washing machine. Laminate flooring, pendant lighting.