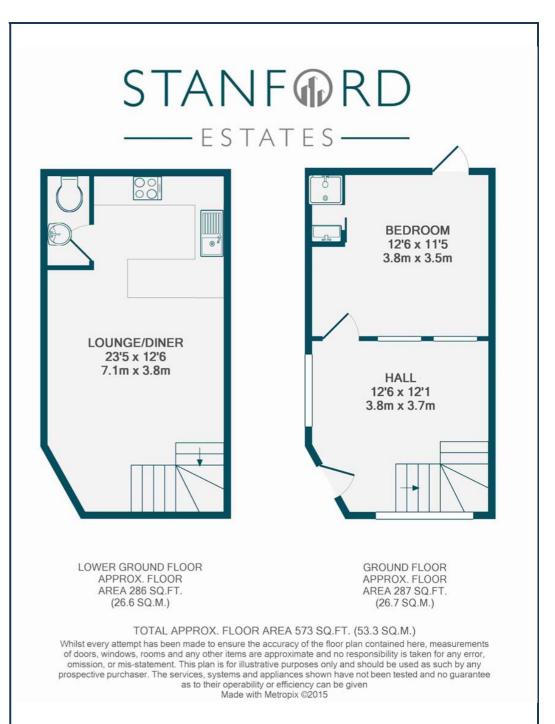

## **GROUND FLOOR**

## **Bedroom**

Double glazed door to rear, single pendant lighting, wood flooring

#### **Shower Room**

Shower cubical with mixer tap, wall mounted wash basin with mixer tap, tiled walls, porcelain tiled floor, spotlight.

## LOWER GROUND FLOOR

## Living Room / Kitchen

Open plan living room/ kitchen, matching wall and base units, electric oven and extractor hood, single sink and drainage, wooden worktop and matching breakfast bar, integrated; fridge, washing machine. Laminate flooring, pendant lighting.

### W/C

Low-level WC, wall-mounted wash basin with mixer tap, laminate flooring, spotlighting.