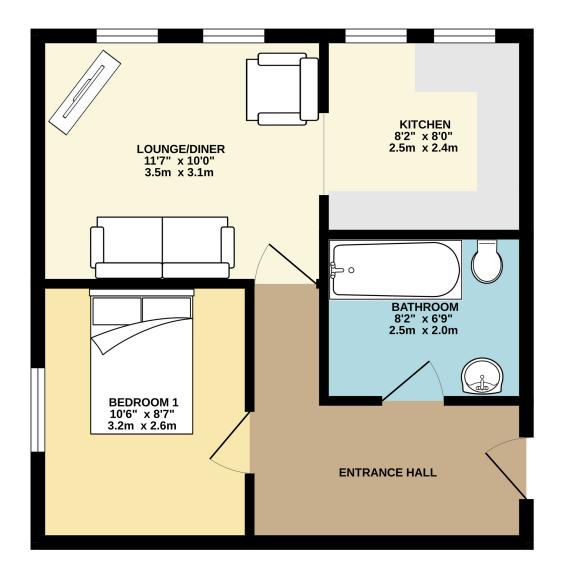

## **FLOORPLAN**

## GROUND FLOOR 404 sq.ft. (37.6 sq.m.) approx.

TOTAL FLOOR AREA: 404 sq.ft. (37.6 sq.m.) approx.

Whilst every attempt has been made to ensure the accuracy of the floorplan contained here, measurements of doors, windows, rooms and any other items are approximate and no responsibility is taken for any error, omission or mis-statement. This plan is for illustrative purposes only and should be used as such by any prospective purchaser. The services, systems and appliances shown have not been tested and no guarantee as to their operability or efficiency can be given.