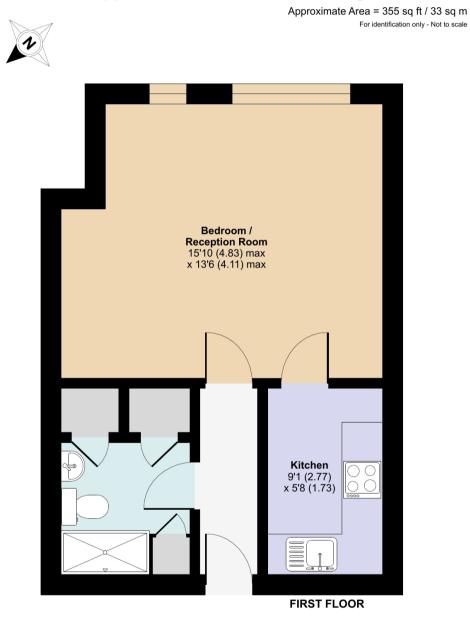

### Upper Grosvenor Road, Tunbridge Wells, TN1

Certified Property Measurer Floor plan produced in accordance with RICS Property Measurement Standards incorporating International Property Measurement Standards (IPMS2 Residential). ©nichecom 2024. Produced for Mother Goose Estate Agency Ltd. REF: 1101913