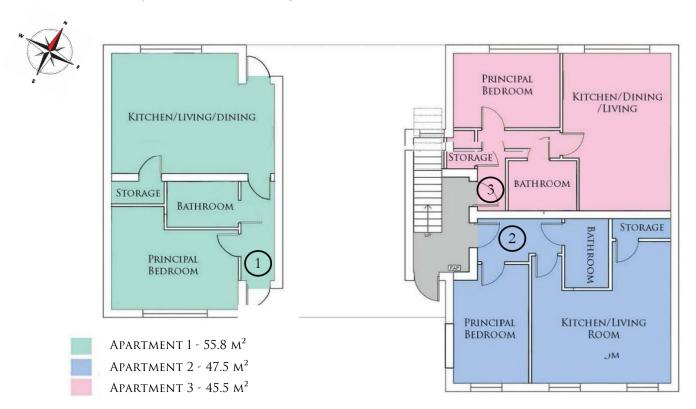

| Apartment | Floor  | Area Sq. Ft | Sale Price £ | Service Charge £ |
|-----------|--------|-------------|--------------|------------------|
| Flat 1    | Ground | 601         | 330,000      | 1,070            |
| Flat 2    | Ground | 511         | 285,000      | 910              |
| Flat 3    | Ground | 490         | 275,000      | 870              |
| Flat 4    | First  | 436         | 260,000      | 775              |
| Flat 5    | First  | 529         | 287,000      | 940              |
| Flat 6    | First  | 455         | 260,000      | 810              |
| Flat 7    | First  | 596         | 325,000      | 1,060            |
| Flat 8    | Second | 721         | 350,000      | 1,090            |
| Flat 9    | Second | 657         | 335,000      | 990              |