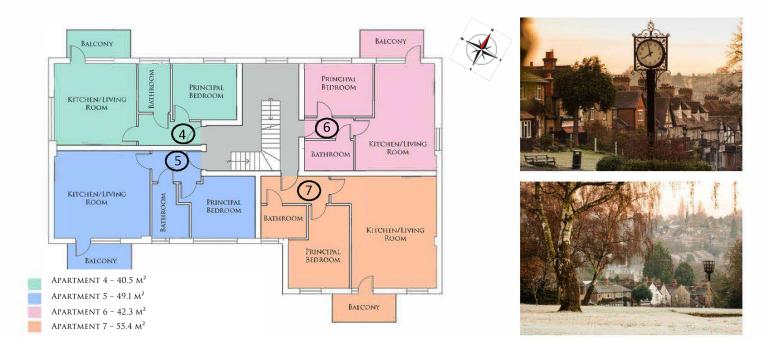

| Apartment | Floor  | Area Sq. Ft | Sale Price £ | Service Charge £ |
|-----------|--------|-------------|--------------|------------------|
| Flat 1    | Ground | 601         | 330,000      | 1,070            |
| Flat 2    | Ground | 511         | 285,000      | 910              |
| Flat 3    | Ground | 490         | 275,000      | 870              |
| Flat 4    | First  | 436         | 260,000      | 775              |
| Flat 5    | First  | 529         | 287,000      | 940              |
| Flat 6    | First  | 455         | 260,000      | 810              |
| Flat 7    | First  | 596         | 325,000      | 1,060            |
| Flat 8    | Second | 721         | 350,000      | 1,090            |
| Flat 9    | Second | 657         | 335,000      | 990              |