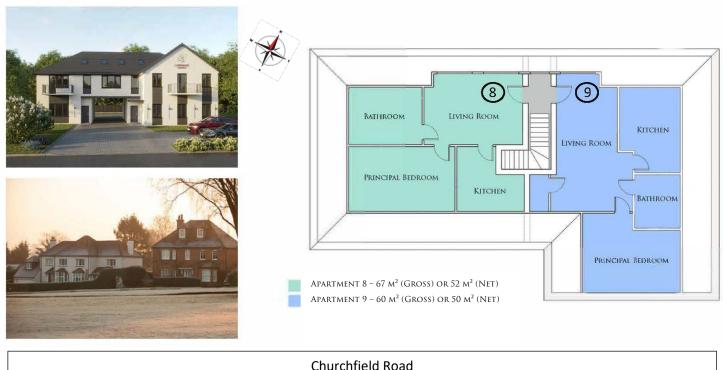

| Apartment | Floor  | Area Sq. Ft | Sale Price £ | Service Charge £ |
|-----------|--------|-------------|--------------|------------------|
| Flat 1    | Ground | 601         | 330,000      | 1,070            |
| Flat 2    | Ground | 511         | 285,000      | 910              |
| Flat 3    | Ground | 490         | 275,000      | 870              |
| Flat 4    | First  | 436         | 260,000      | 775              |
| Flat 5    | First  | 529         | 287,000      | 940              |
| Flat 6    | First  | 455         | 260,000      | 810              |
| Flat 7    | First  | 596         | 325,000      | 1,060            |
| Flat 8    | Second | 721         | 350,000      | 1,090            |
| Flat 9    | Second | 657         | 335,000      | 990              |