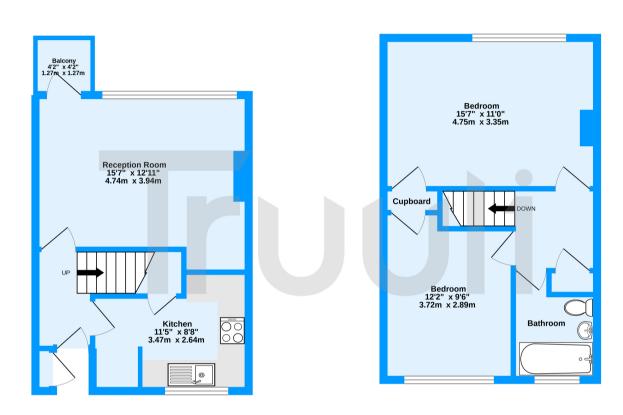

Second Floor 323 sq.ft. (30.0 sq.m.) approx. Third Floor 386 sq.ft. (35.9 sq.m.) approx.

Regina Road, South Norwood, SE25

## TOTAL FLOOR AREA: 709 sq.ft. (65.9 sq.m.) approx.

Whilst every attempt has been made to ensure the accuracy of the floorplan contained here, measurements of doors, windows, rooms and any other items are approximate and no responsibility is taken for any enror, omission or mis-statement. This plan is for illustrative purposes only and should be used as such by any prospective purchaser. The services, systems and appliances shown have not been tested and no guarantee as to their operability or efficiency can be given. Made with Metroolix #2022