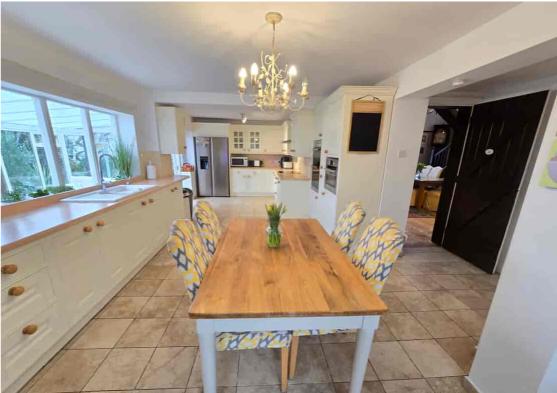

Circa 1920's Built Family Home. Being situated in the heart of Cooden accommodation & benefits
include: An enclosed entrance vestibule \* A stunning medieval style dining reception hall with
stunning vaulted ceiling and beautiful galleried landing \* A separate South facing family reception
room with ample space to relax & entertain \* An additional family snug-drawing room \* An
impressive full width kitchen-dining room \* A full width conservatory with both living & dining space
\* Five double bedrooms \* Four modern bathrooms \* Fully serviced gas central heating \* Double
glazed widows and doors \* Lovely period character features \* Herringbone hard wood flooring \*
Ground floor shower room \* Various open fireplaces \* latch doors & exposed joinery throughout \*
Extensive private front and rear gardens \* A gated drive way & integral double garage. As the
adjacent floor plan & photos will illustrate the property offers spacious accommodation throughout
with amazing character features and whilst being well presented offers fantastic additional scope &
potential. For additional details or to arrange to view please contact our Bexhill team on 01424
224488

Water Supply: Mains Supply.

**Sewerage:** Mains Supply.

**Broadband Connection Types:** FTTP.

**Accessibility Types:** Level access.

A truly unique circa 1920's built Five Bedroom Detached 'Tudor Style' Character Residence located in the heart of Cooden set within a gated drive. Accommodation to include: Five bedrooms, four bathrooms, a stunning dining-reception hall with beautiful galleried landing, four reception rooms, exposed joinery throughout, stunning kitchen/breakfast room with large conservatory & extensive private front and rear gardens, double garage & ample parking. Viewing Highly Recommended: Call Our Bexhill Team On 01424 224488

- Substantial Detached Period Style Home
  - Five Bedrooms & Four Bathrooms
- Stunning Medieval Style Galleried Dining Hall
  - Modern Full Width Kitchen-Diner
- Full Width Conservatory With Lovely Garden View
- An Immaculately Presented Character Home
  - Modern Ground Floor Shower Room
    - Master Bedroom With En-Suite
  - Two Additional 1st Floor Bathrooms