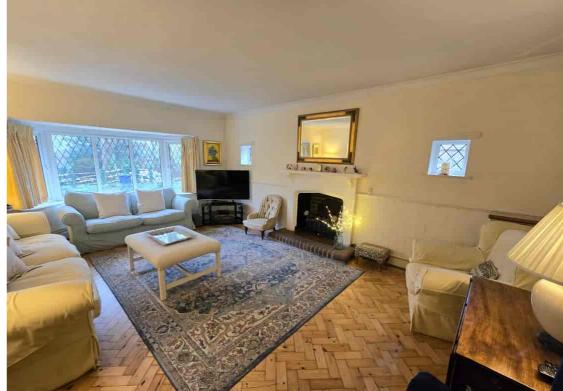

Circa 1920's Built Family Home. Being situated in the heart of Cooden accommodation & benefits
include: An enclosed entrance vestibule \* A stunning medieval style dining reception hall with
stunning vaulted ceiling and beautiful galleried landing \* A separate South facing family reception
room with ample space to relax & entertain \* An additional family snug-drawing room \* An
impressive full width kitchen-dining room \* A full width conservatory with both living & dining space
\* Five double bedrooms \* Four modern bathrooms \* Fully serviced gas central heating \* Double
glazed widows and doors \* Lovely period character features \* Herringbone hard wood flooring \*
Ground floor shower room \* Various open fireplaces \* latch doors & exposed joinery throughout \*
Extensive private front and rear gardens \* A gated drive way & integral double garage. As the
adjacent floor plan & photos will illustrate the property offers spacious accommodation throughout
with amazing character features and whilst being well presented offers fantastic additional scope &
potential. For additional details or to arrange to view please contact our Bexhill team on 01424
224488

- Substantial Detached Period Style Home
  - Five Bedrooms & Four Bathrooms
- Stunning Medieval Style Galleried Dining Hall
  - Modern Full Width Kitchen-Diner
- Full Width Conservatory With Lovely Garden View
- An Immaculately Presented Character Home
  - Modern Ground Floor Shower Room
    - Master Bedroom With En-Suite
  - Two Additional 1st Floor Bathrooms