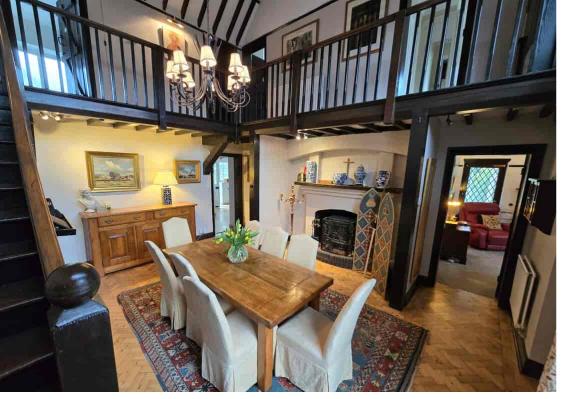

Circa 1920's Built Family Home. Being situated in the heart of Cooden accommodation & benefits
include: An enclosed entrance vestibule \* A stunning medieval style dining reception hall with
stunning vaulted ceiling and beautiful galleried landing \* A separate South facing family reception
room with ample space to relax & entertain \* An additional family snug-drawing room \* An
impressive full width kitchen-dining room \* A full width conservatory with both living & dining space
\* Five double bedrooms \* Four modern bathrooms \* Fully serviced gas central heating \* Double
glazed widows and doors \* Lovely period character features \* Herringbone hard wood flooring \*
Ground floor shower room \* Various open fireplaces \* latch doors & exposed joinery throughout \*
Extensive private front and rear gardens \* A gated drive way & integral double garage. As the
adjacent floor plan & photos will illustrate the property offers spacious accommodation throughout
with amazing character features and whilst being well presented offers fantastic additional scope &
potential. For additional details or to arrange to view please contact our Bexhill team on 01424
224488

- Substantial Detached Period Style Home
  - Five Bedrooms & Four Bathrooms
- Stunning Medieval Style Galleried Dining Hall
  - Modern Full Width Kitchen-Diner
- Full Width Conservatory With Lovely Garden View
- An Immaculately Presented Character Home
  - Modern Ground Floor Shower Room
    - Master Bedroom With En-Suite
  - Two Additional 1st Floor Bathrooms