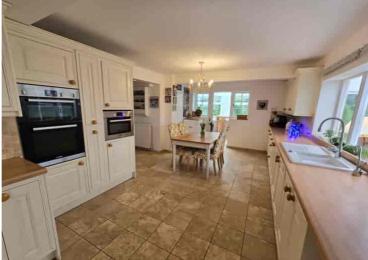

Circa 1920's Built Family Home. Being situated in the heart of Cooden accommodation & benefits
include: An enclosed entrance vestibule \* A stunning medieval style dining reception hall with
stunning vaulted ceiling and beautiful galleried landing \* A separate South facing family reception
room with ample space to relax & entertain \* An additional family snug-drawing room \* An
impressive full width kitchen-dining room \* A full width conservatory with both living & dining space
\* Five double bedrooms \* Four modern bathrooms \* Fully serviced gas central heating \* Double
glazed widows and doors \* Lovely period character features \* Herringbone hard wood flooring \*
Ground floor shower room \* Various open fireplaces \* latch doors & exposed joinery throughout \*
Extensive private front and rear gardens \* A gated drive way & integral double garage. As the
adjacent floor plan & photos will illustrate the property offers spacious accommodation throughout
with amazing character features and whilst being well presented offers fantastic additional scope &
potential. For additional details or to arrange to view please contact our Bexhill team on 01424
224488

- Substantial Detached Period Style Home
  - Five Bedrooms & Four Bathrooms
- Stunning Medieval Style Galleried Dining Hall
  - Modern Full Width Kitchen-Diner
- Full Width Conservatory With Lovely Garden View
- An Immaculately Presented Character Home
  - Modern Ground Floor Shower Room
    - Master Bedroom With En-Suite
  - Two Additional 1st Floor Bathrooms