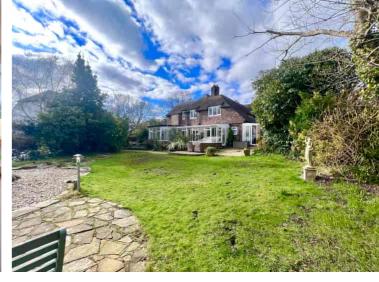

Circa 1920's Built Family Home. Being situated in the heart of Cooden accommodation & benefits
include: An enclosed entrance vestibule \* A stunning medieval style dining reception hall with
stunning vaulted ceiling and beautiful galleried landing \* A separate South facing family reception
room with ample space to relax & entertain \* An additional family snug-drawing room \* An
impressive full width kitchen-dining room \* A full width conservatory with both living & dining space
\* Five double bedrooms \* Four modern bathrooms \* Fully serviced gas central heating \* Double
glazed widows and doors \* Lovely period character features \* Herringbone hard wood flooring \*
Ground floor shower room \* Various open fireplaces \* latch doors & exposed joinery throughout \*
Extensive private front and rear gardens \* A gated drive way & integral double garage. As the
adjacent floor plan & photos will illustrate the property offers spacious accommodation throughout
with amazing character features and whilst being well presented offers fantastic additional scope &
potential. For additional details or to arrange to view please contact our Bexhill team on 01424
224488

- Large Integral Double Garage
- Gated Drive With Ample Visitors Parking
  - Substantial Rear Garden & Grounds
- Exposed Woodwork & Herringbone Flooring
  - Central Heated & Fully D.Glazed
- A Totally Unique Character Family Home
  - Located In The Heart Of Cooden
- Please Call Our Bexhill Team 01424 224488