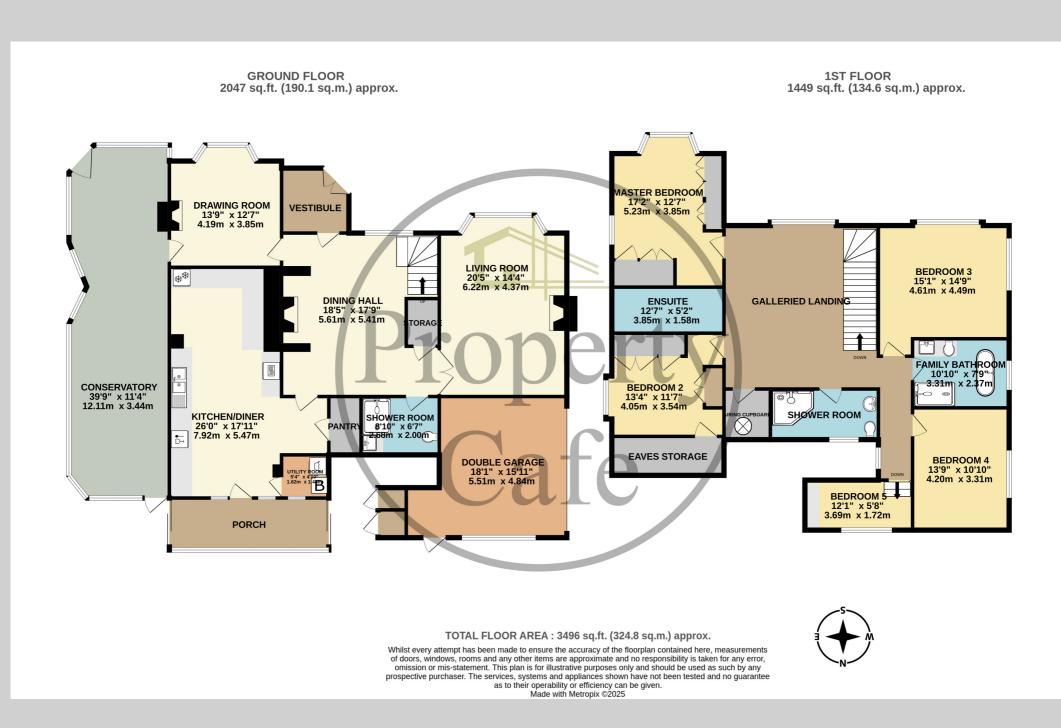

Broom Court 187 Cooden Sea Road, Bexhill-on-Sea, East Sussex, TN39 4TH
A Stunning Five Bed Character Home In The Heart Of Cooden £899,950 - Freehold

The Property Cafe Is Delighted To Offer For Sale This Stunning Five Bedroom Detached Tudor Style

Circa 1920's Built Family Home. Being situated in the heart of Cooden accommodation & benefits
include: An enclosed entrance vestibule \* A stunning medieval style dining reception hall with
stunning vaulted ceiling and beautiful galleried landing \* A separate South facing family reception
room with ample space to relax & entertain \* An additional family snug-drawing room \* An
impressive full width kitchen-dining room \* A full width conservatory with both living & dining space
\* Five double bedrooms \* Four modern bathrooms \* Fully serviced gas central heating \* Double
glazed widows and doors \* Lovely period character features \* Herringbone hard wood flooring \*
Ground floor shower room \* Various open fireplaces \* latch doors & exposed joinery throughout \*
Extensive private front and rear gardens \* A gated drive way & integral double garage. As the
adjacent floor plan & photos will illustrate the property offers spacious accommodation throughout
with amazing character features and whilst being well presented offers fantastic additional scope &
potential. For additional details or to arrange to view please contact our Bexhill team on 01424
224488

Water Supply: Mains Supply.

**Sewerage:** Mains Supply.

**Broadband Connection Types:** FTTP.

**Accessibility Types:** Level access.

A truly unique circa 1920's built Five Bedroom Detached 'Tudor Style' Character Residence located in the heart of Cooden set within a gated drive. Accommodation to include: Five bedrooms, four bathrooms, a stunning dining-reception hall with beautiful galleried landing, four reception rooms, exposed joinery throughout, stunning kitchen/breakfast room with large conservatory & extensive private front and rear gardens, double garage & ample parking. Viewing Highly Recommended: Call Our Bexhill Team On 01424 224488

- Substantial Detached Period Style Home
  - Five Bedrooms & Four Bathrooms
- Stunning Medieval Style Galleried Dining Hall
  - Modern Full Width Kitchen-Diner
- Full Width Conservatory With Lovely Garden View
- An Immaculately Presented Character Home
  - Modern Ground Floor Shower Room
    - Master Bedroom With En-Suite
  - Two Additional 1st Floor Bathrooms

- Large Integral Double Garage
- Gated Drive With Ample Visitors Parking
  - Substantial Rear Garden & Grounds
- Exposed Woodwork & Herringbone Flooring
  - Central Heated & Fully D.Glazed
- A Totally Unique Character Family Home
  - Located In The Heart Of Cooden
- Please Call Our Bexhill Team 01424 224488