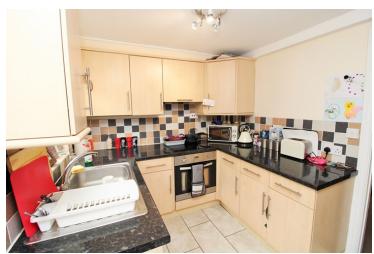

### Kitchen

7' 5" x 11' 7" (2.26m x 3.53m) Double glazed window to rear aspect, door leading to garden, a range of wall and base units over an area of roll edge work tops, inset stainless steel sink & drainer unit, electric oven with electric hob over, plumbing for a washing machine, space for fridge freezer, radiator, stairs leading to first floor.