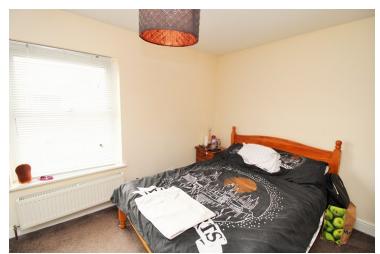

### **Bedroom One**

10' 4" x 8' 7" (3.15m x 2.62m) Double glazed window to front aspect, built in wardrobe, radiator.

### **Bedroom Two**

7' 6" x 8' 9" (2.29m x 2.67m) Double glazed window to rear aspect, radiator, built in wardrobe.