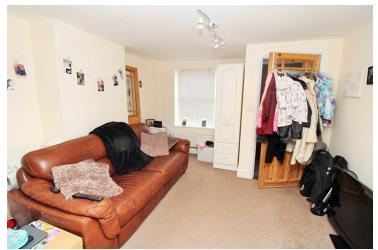

### Living Room

11' 6" x 11' 9" (3.51m x 3.58m) Double glazed window to front aspect, T.V & phone points, radiator.