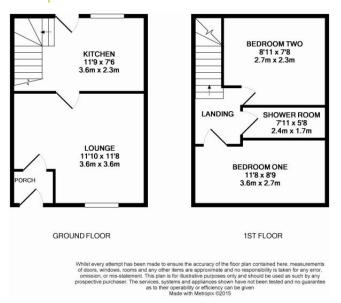

### **Ground Floor**

### **Entrance Porch**

Door leading to living room.

### Living Room

11' 6" x 11' 9" (3.51m x 3.58m) Double glazed window to front aspect, T.V & phone points, radiator.

### Kitchen

7' 5" x 11' 7" (2.26m x 3.53m) Double glazed window to rear aspect, door leading to garden, a range of wall and base units over an area of roll edge work tops, inset stainless steel sink & drainer unit, electric oven with electric hob over, plumbing for a washing machine, space for fridge freezer, radiator, stairs leading to first floor.

### First Floor

### Landing

Loft access, doors leading to;

### **Bedroom One**

10' 4" x 8' 7" (3.15m x 2.62m) Double glazed window to front aspect, built in wardrobe, radiator.

### **Bedroom Two**

7' 6" x 8' 9" (2.29m x 2.67m) Double glazed window to rear aspect, radiator, built in wardrobe.

### **Shower Room**

Low level WC, wash hand basin, fully tiled shower cubical with electric power shower, ceiling light tunnel, chrome heated towel rail.

### Garden

The rear garden comprises of shingled areas, patio area and enclosed by panel fencing.

### **Floorplans**