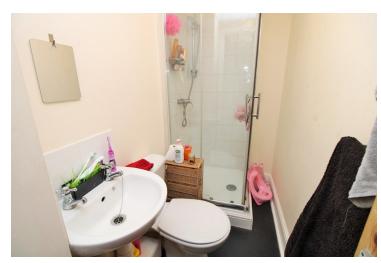

### **Shower Room**

Low level WC, wash hand basin, fully tiled shower cubical with electric power shower, ceiling light tunnel, chrome heated towel rail.