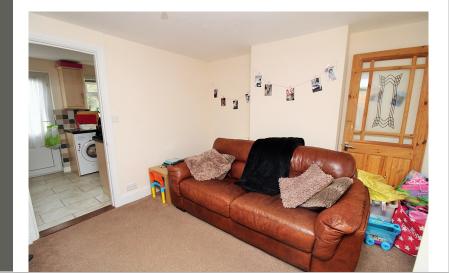

### Living Room

11' 6" x 11' 9" (3.51m x 3.58m) Double glazed window to front aspect, T.V & phone points, radiator.