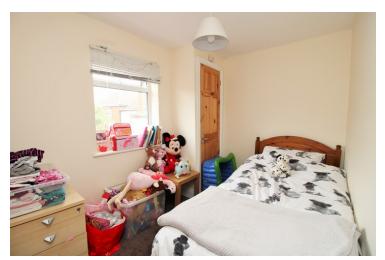

### **Bedroom One**

10' 4" x 8' 7" (3.15m x 2.62m) Double glazed window to front aspect, built in wardrobe, radiator.

### **Bedroom Two**

7' 6" x 8' 9" (2.29m x 2.67m) Double glazed window to rear aspect, radiator, built in wardrobe.