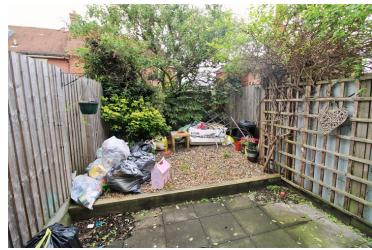

### Garden

The rear garden comprises of shingled areas, patio area and enclosed by panel fencing.