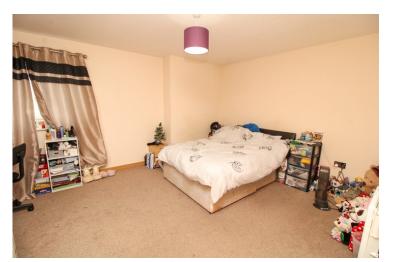

#### **Bedroom One**

15' 5" x 11' 9" (4.70m x 3.58m) UPVC window to front, electric heater, double built in wardrobes.

#### **Bedroom Two**

13' 3" x 12' 0" (4.04m x 3.66m) French doors to front balcony, electric heater.