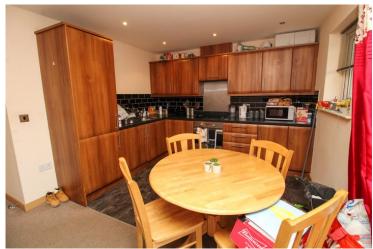

#### Open Plan Living/Kitchen Area

20' 3" x 10' 6" (6.17m x 3.20m) UPVC window to rear aspect, French doors to balcony, electric heater, TV and telephone points, spot lights, range of base and eye level units with work surface over, stainless steel sink unit with tap and drainer, tiled splash backs, integrated electric oven and hob with extractor over, integrated fridge/freezer and washing machine.