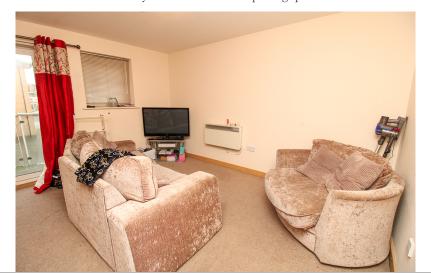

#### Open Plan Living/Kitchen Area

20' 3" x 10' 6" (6.17m x 3.20m) UPVC window to rear aspect, French doors to balcony, electric heater, TV and telephone points, spot lights, range of base and eye level units with work surface over, stainless steel sink unit with tap and drainer, tiled splash backs, integrated electric oven and hob with extractor over, integrated fridge/freezer and washing machine.