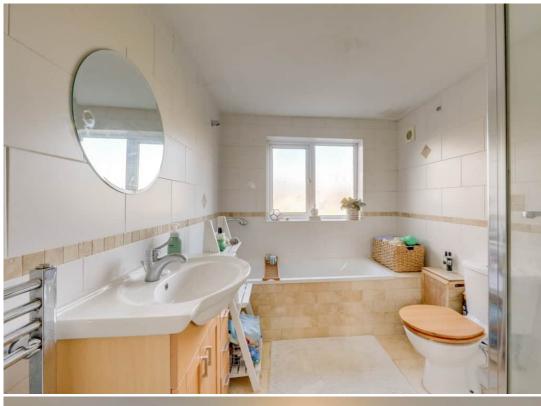

#### Bathroom

#### 11' 8" x 6' 11" (3.56m x 2.11m)

Spotlights, double-glazed window to rear, walkin shower, bath, basin with vanity unit, WC, tiled splashback, storage cupboards, heated towel rail, under-floor heating, tiled flooring.