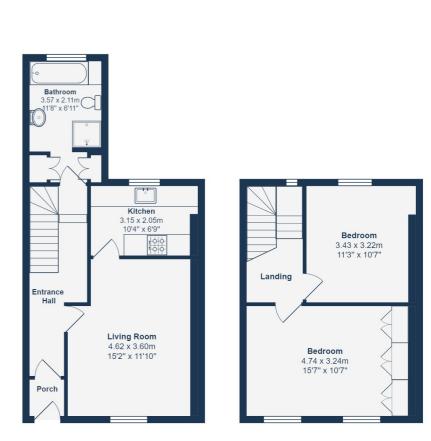

Tenure: Leasehold | Council Tax: Lewisham Band C

FIRST FLOOR

Porch Pendant light, tiled flooring.

#### **Entrance Hall**

Pendant ceiling light, dado rail, wood effect flooring

#### Living Room

15' 2" x 11' 10" (4.62m x 3.61m) Pendant ceiling lights, double-glazed window to front, radiator, wood effect flooring.

#### Kitchen

10' 4" x 6' 9" (3.15m x 2.06m) Spotlights, double-glazed window to rear, picture rail, matching wall and base units, granite worktops, sink, electric oven, gas hob with overhead fan extractor, integrated dishwasher & washing machine, radiator, wood Pendant ceiling light, double-glazed window to effect flooring.

#### Bathroom

#### 11' 8" x 6' 11" (3.56m x 2.11m)

Spotlights, double-glazed window to rear, walkin shower, bath, basin with vanity unit, WC, tiled splashback, storage cupboards, heated towel rail, under-floor heating, tiled flooring.

SECOND FLOOR

#### Landing

Pendant ceiling light, double-glazed window to rear, fitted carpet.

#### Bedroom

15' 7" x 10' 7" (4.75m x 3.23m) Pendant ceiling light, double-glazed windows to front, built-in wardrobes, radiator, fitted carpet.

#### Bedroom

11' 3" x 10' 7" (3.43m x 3.23m) rear, radiator, fitted carpet.

First Floor

Second Floor

#### Total Area: 75.1 m<sup>2</sup> ... 808 ft<sup>2</sup>

Drawn for Stanfords Sales & Lettings This floorplan is for illustrative purposes only. Whilst every effort has been made to ensure the accuracy of the plan, the dimensions and total area are approximated only and should not be relied upon.