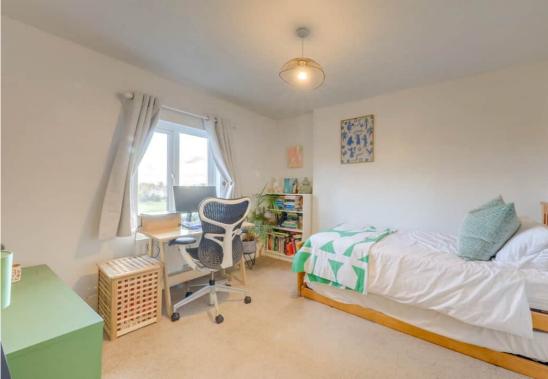

#### Bedroom

15' 7" x 10' 7" (4.75m x 3.23m) Pendant ceiling light, double-glazed windows to front, built-in wardrobes, radiator, fitted carpet.

#### Bedroom

11' 3" x 10' 7" (3.43m x 3.23m) rear, radiator, fitted carpet.

First Floor

Second Floor