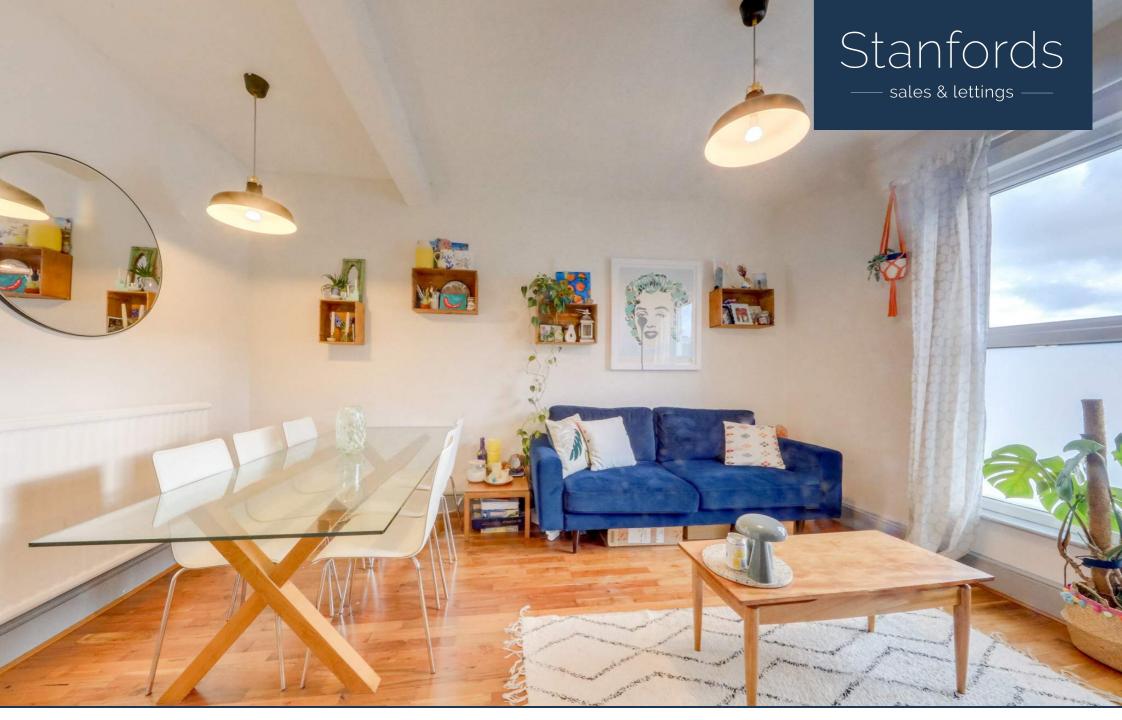

## Read all about it...

A beautifully maintained split-level Maisonette situated on a peaceful residential cul-de-sac that borders Forest Hill and Catford - an ideal location for first-time buyers.

This pleasant two-bed property features a bright and stylish lounge area and a modern fitted kitchen with built-in appliances and a tasteful three-piece bathroom on the first floor, and two spacious double bedrooms on the second.

#### Living Room

15' 2" x 11' 10" (4.62m x 3.61m) Pendant ceiling lights, double-glazed window to front, radiator, wood effect flooring.

#### Kitchen

10' 4" x 6' 9" (3.15m x 2.06m) Spotlights, double-glazed window to rear, picture rail, matching wall and base units, granite worktops, sink, electric oven, gas hob with overhead fan extractor, integrated dishwasher & washing machine, radiator, wood Pendant ceiling light, double-glazed window to effect flooring.