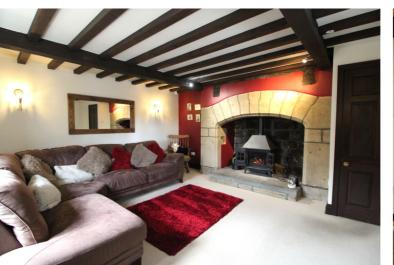

## **FULL DESCRIPTION**

A Grade II listed four bedroom stone built detached former farmhouse offering a wealth of character features and deceptively spacious accommodation enjoying a small gardens and parking situated within the conservation area of Cullingworth village. Believed to date back to the 17th century this characterful property offers a whole host of character features which include stone mullion windows and inglenook style fireplace and can only be fully appreciated by an internal viewing.

The accommodation which is arranged over two floors briefly comprises -

Ground Floor - Entrance hall, lounge with stone feature inglenook style fireplace with gas burner, sitting room with wc, dining kitchen having a range of quality base and wall units, integrated appliances, utility and pantry.