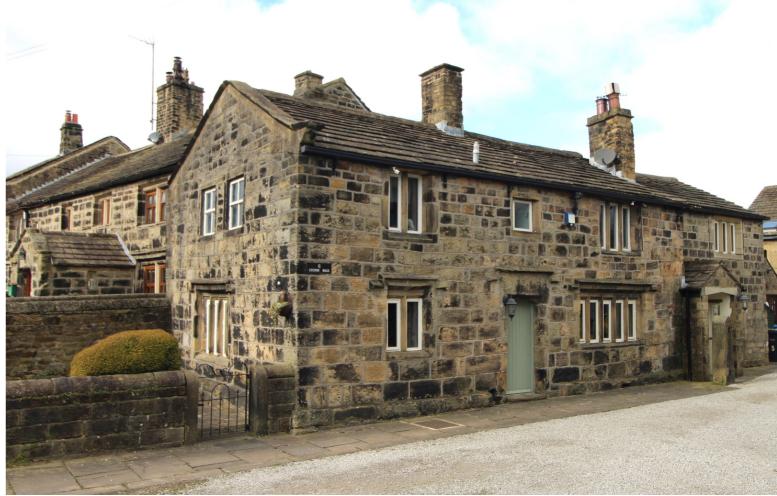

## **FULL DESCRIPTION**

A Grade II listed four bedroom stone built detached former farmhouse offering a wealth of character features and deceptively spacious accommodation enjoying a small gardens and parking situated within the conservation area of Cullingworth village. Believed to date back to the 17th century this characterful property offers a whole host of character features which include stone mullion windows and inglenook style fireplace and can only be fully appreciated by an internal viewing.

Cullingworth Village is one of Bingley's most sought after residential locations surrounded by scenic countryside, local shops and amenities, recreational areas, traditional public houses and well respected primary and secondary schools.