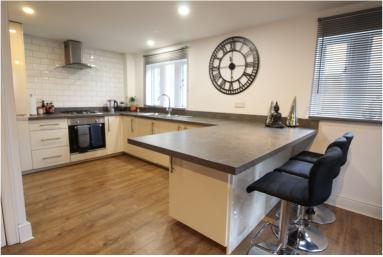

The accommodation which is arranged over two floors briefly comprises -

Ground Floor - Entrance hall, lounge with stone feature inglenook style fireplace with gas burner, sitting room with wc, dining kitchen having a range of quality base and wall units, integrated appliances, utility and pantry.