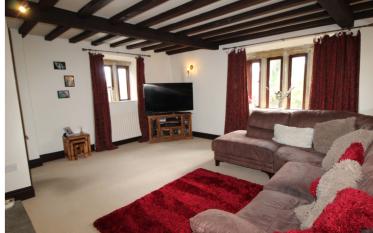

The accommodation which is arranged over two floors briefly comprises -

Ground Floor - Entrance hall, lounge with stone feature inglenook style fireplace with gas burner, sitting room with wc, dining kitchen having a range of quality base and wall units, integrated appliances, utility and pantry.