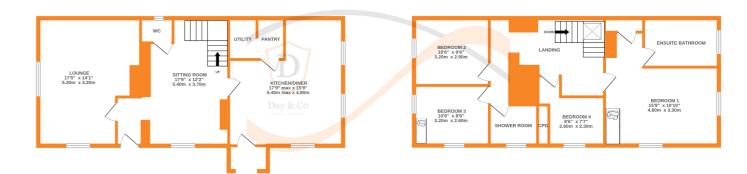

The accommodation which is arranged over two floors briefly comprises -

Ground Floor - Entrance hall, lounge with stone feature inglenook style fireplace with gas burner, sitting room with wc, dining kitchen having a range of quality base and wall units, integrated appliances, utility and pantry.

First Floor - Landing, principle bedroom with en suite bathroom, three further bedrooms and a shower room.

Gas Central Heating and Double Glazing.

Outside the property has a stone paved gardens to the front with flower beds and shrubs, parking to the side of the property.

GROUND FLOOR 1ST FLOOR

Whilst every attempt has been made to ensure the accuracy of the floorplan contained here, measurements of doors, windows, rooms and any other lems are approximate and no responsibility is taken for any error, omission or mis-statement. This plan is for illustrative purposes only and should be used as such by any prospective purchaser. The services, systems and appliances shown have not been tested and no guarantee as to their operability or efficiency can be given. Made with Metronix CZOO.