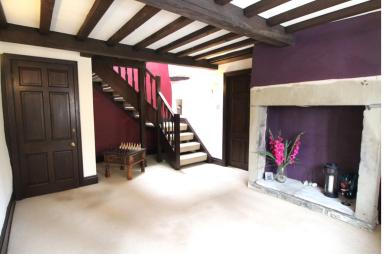

## **FULL DESCRIPTION**

A Grade II listed four bedroom stone built detached former farmhouse offering a wealth of character features and deceptively spacious accommodation enjoying a small gardens and parking situated within the conservation area of Cullingworth village. Believed to date back to the 17th century this characterful property offers a whole host of character features which include stone mullion windows and inglenook style fireplace and can only be fully appreciated by an internal viewing.

The accommodation which is arranged over two floors briefly comprises -

Ground Floor - Entrance hall, lounge with stone feature inglenook style fireplace with gas burner, sitting room with wc, dining kitchen having a range of quality base and wall units, integrated appliances, utility and pantry.