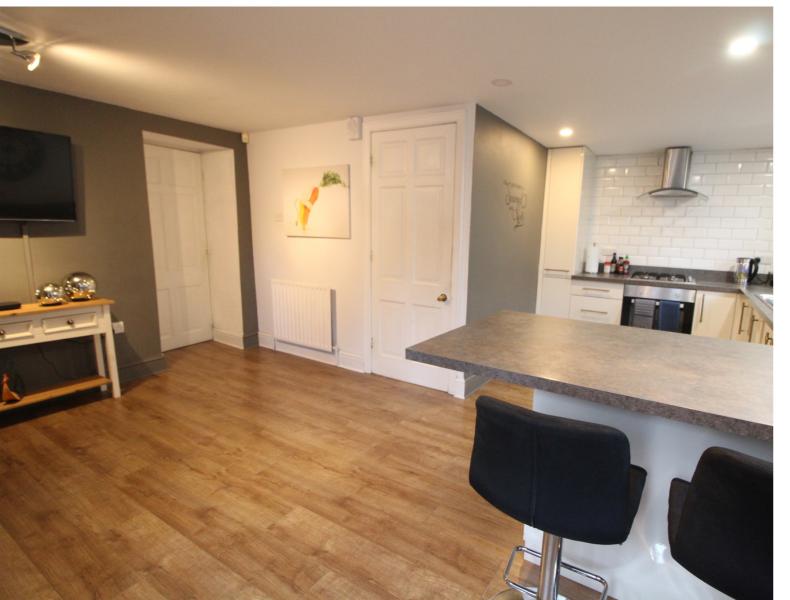

The accommodation which is arranged over two floors briefly comprises -

Ground Floor - Entrance hall, lounge with stone feature inglenook style fireplace with gas burner, sitting room with wc, dining kitchen having a range of quality base and wall units, integrated appliances, utility and pantry.

First Floor - Landing, principle bedroom with en suite bathroom, three further bedrooms and a shower room.

Gas Central Heating and Double Glazing.

Outside the property has a stone paved gardens to the front with flower beds and shrubs, parking to the side of the property.