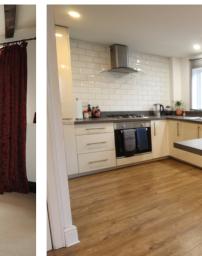

The accommodation which is arranged over two floors briefly comprises -

Ground Floor - Entrance hall, lounge with stone feature inglenook style fireplace with gas burner, sitting room with wc, dining kitchen having a range of quality base and wall units, integrated appliances, utility and pantry.