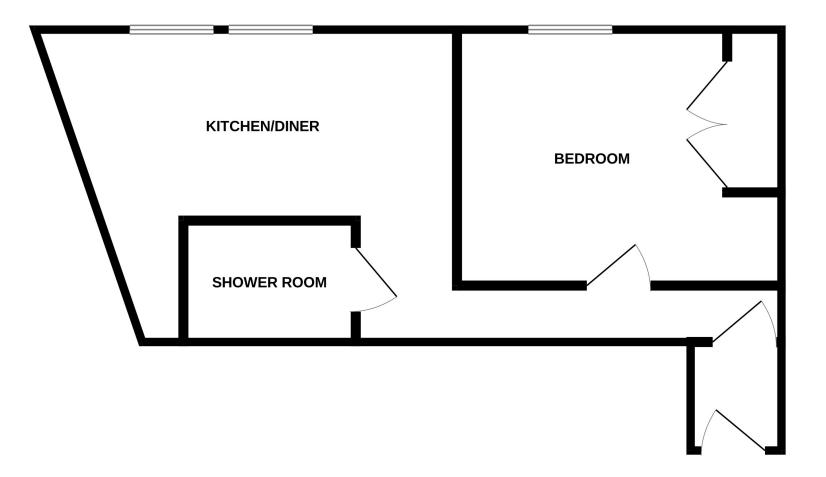

## **First Floor**

#### **Entrance Hallway**

Lounge/Kitchen

4.77m x 3.25m (15' 8" x 10' 8")

#### Bedroom

2.26m x 2.97m (7' 5" x 9' 9")

#### Shower Room

**Outside Area** 

# **GROUND FLOOR**

Whilst every attempt has been made to ensure the accuracy of the floorplan contained here, measurements of doors, windows, rooms and any other items are approximate and no responsibility is taken for any error, omission or mis-statement. This plan is for illustrative purposes only and should be used as such by any prospective purchaser. The services, systems and appliances shown have not been tested and no guarantee as to their operability or efficiency can be given. Made with Metropix ©2025