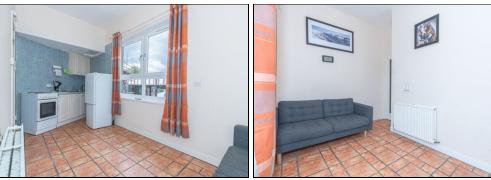

#### **Entrance Hallway**

Lounge/Kitchen

4.77m x 3.25m (15' 8" x 10' 8")

#### Extras

All floor coverings. Electric cooker and fridge/freezer.