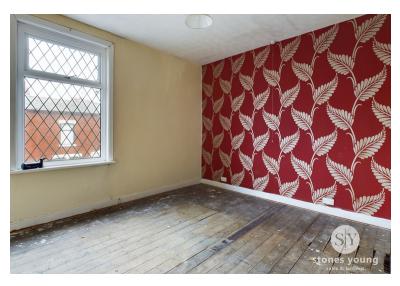

# Second Reception Room

16' 03" x 14' 00" (4.95m x 4.27m)

Laminate flooring, feature fireplace, double glazed upvc window, panel radiator.