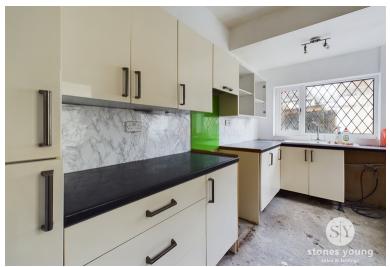

#### Kitchen

13' 08" x 6' 10" (4.17m x 2.08m)

Range of fitted wall and base units with contrasting work surfaces, concrete flooring, ceramic sink, plumbed for washing machine, space for cooker, and fridge freezer, double glazed upvc windows, and door to the rear, panel radiator.