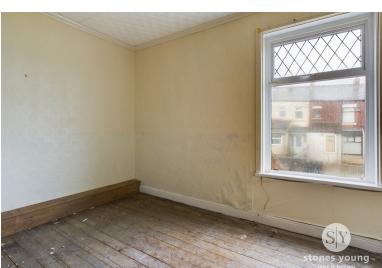

## **Bedroom One**

14' 00" x 10' 05" (4.27m x 3.17m)

Double bedroom with floorboards, double glazed upvc window, panel radiator.

#### **Bedroom Two**

13' 03" x 14' 01" (4.04m x 4.29m)

Double bedroom with floorboards, double glazed upvc window, panel radiator.