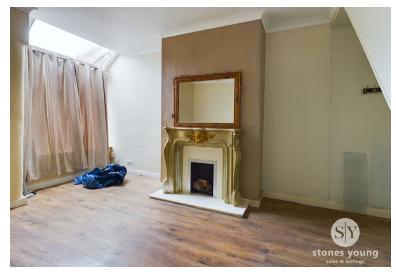

# Second Reception Room

16' 03" x 14' 00" (4.95m x 4.27m)

Laminate flooring, feature fireplace, double glazed upvc window, panel radiator.

## **Bedroom One**

14' 00" x 10' 05" (4.27m x 3.17m)

Double bedroom with floorboards, double glazed upvc window, panel radiator.

#### **Bedroom Two**

13' 03" x 14' 01" (4.04m x 4.29m)

Double bedroom with floorboards, double glazed upvc window, panel radiator.