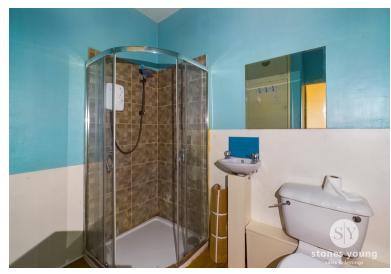

#### **Bathroom**

7' 04" x 5' 04" (2.24m x 1.63m)

Laminate flooring, three piece in white with electric shower enclosure, storage cupboard, panel radiator.