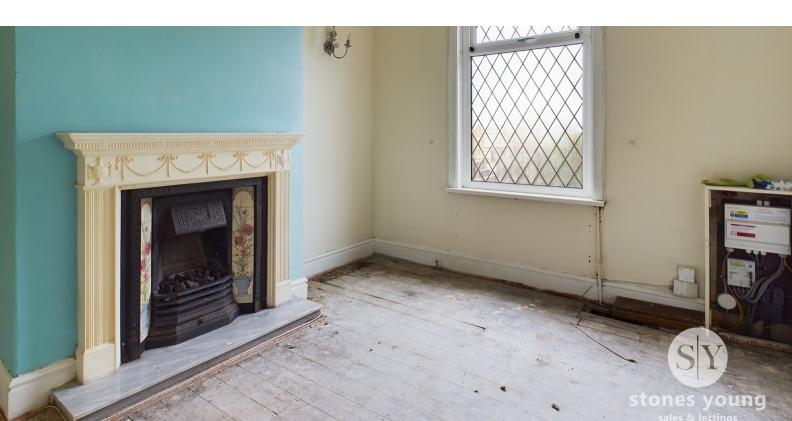

# Lounge

13' 01" x 10' 06" (3.99m x 3.20m)

Floorboards, gas fire, double glazed upvc window, panel radiator.

# Second Reception Room

16' 03" x 14' 00" (4.95m x 4.27m)

Laminate flooring, feature fireplace, double glazed upvc window, panel radiator.