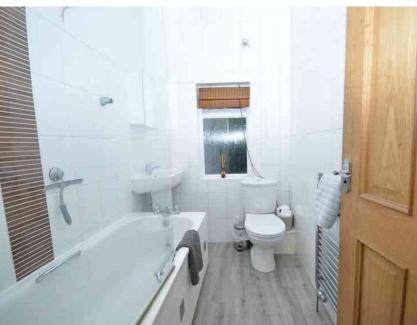

### Bathroom

2.28m x 1.58m (7' 6" x 5' 2") Completing the accommodation is the white three piece family bathroom complete with electric shower over the bath, wc and wash hand basin set, tiled around walls, vinyl flooring, ceiling spot lights, heated towel rail and a double glazed opaque window to the rear.