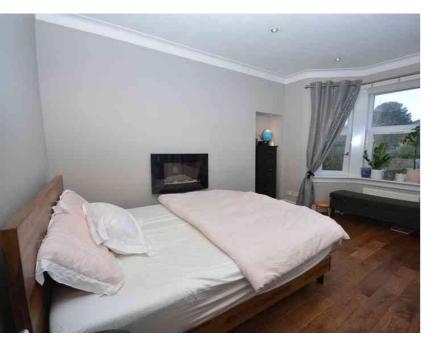

#### **Bedroom One**

4.64m x 3.61m (15' 3" x 11' 10") Generous double bedroom with contemporary neutral decor, alcove with feature down lighters, solid hardwood flooring, ceiling coving and a double glazed bay window to the front with open leafy out looks.

#### Bedroom Two

 $3.44 \text{m} \times 5.40 \text{m}$  (11' 3"  $\times$  17' 9") The second bedroom is also a generous double featuring contemporary neutral decor, fitted carpet, ceiling coving and a double glazed window to the rear over looking the rear gardens.

#### Bedroom Three

 $3.77m \times 3.03m$  (12' 4" x 9' 11") Also a generous double bedroom currently being used as a home office. Offering soft contemporary decor, fitted carpet and a double glazed window to the front with leafy open out looks.