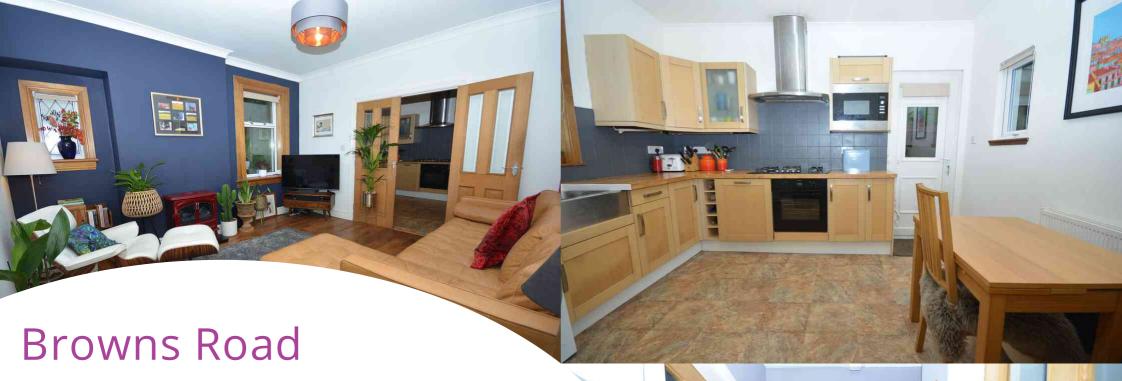

# Lounge

4.16m x 3.96m (13' 8" x 13' 0") Generous main apartment with contemporary stylish decoration, solid hard wood flooring, ceiling coving, double door access into the kitchen and two double glazed windows to the side.

#### Kitchen

 $3.74 \text{m} \times 3.26 \text{m}$  (12' 3"  $\times 10'$  8") Fully fitted dining sized kitchen with solid wood wall and base units and solid oak work surfaces, plumbing space for fridge freezer and washing machine, stainless steel belfast sink, integrated oven, 5 ring burner hob and cooker hood, tiled splash back, vinyl flooring, UPVC double glazed door to the rear gardens and three double glazed windows to the side of property.