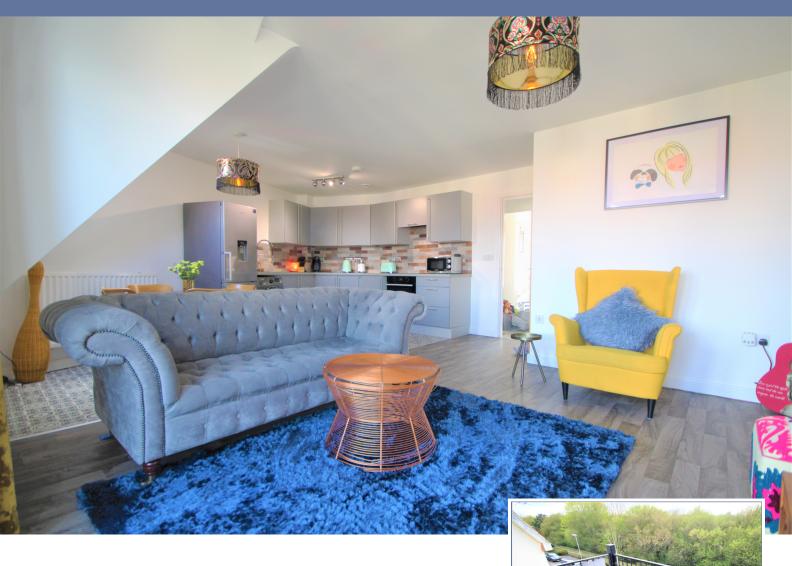

Idyllic first home, this top floor, large two bedroom, 40% share apartment offers an open plan living space conspiring of a modern and spacious lounge/kitchen/dining area as well as having access to allocated parking. In the open plan space, there are French double doors in the lounge leading to the desirable balcony. The main bedroom also has a balcony that overlooks greenery, the second bedroom is of very generous size and finally the family bathroom suite includes a bath with an attached shower, low level W/C and wall mounted basin.