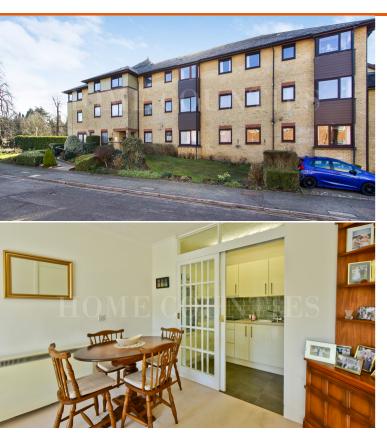

#### Accomodation

This delightful one bedroom apartment on the second floor of the popular development Hertford Mews, located just a short walk to shops and restaurants and both Highview & Annandale Medical Centres and Parkfield Open Space. The property is offered in immaculate condition and benefits from a recently fitted modern kitchen with Neff appliances, southerly views over the award winning gardens, recently remodelled shower room and new hot and cold water tanks.

Hertford Mews is a retirement block with assisted living, there is a manager on site and pull cords in the rooms in case of emergencies, there is a communal residents lounge and award wining gardens, residents laundry room and overnight guest suites available for visitors along with guest and resident off street parking.