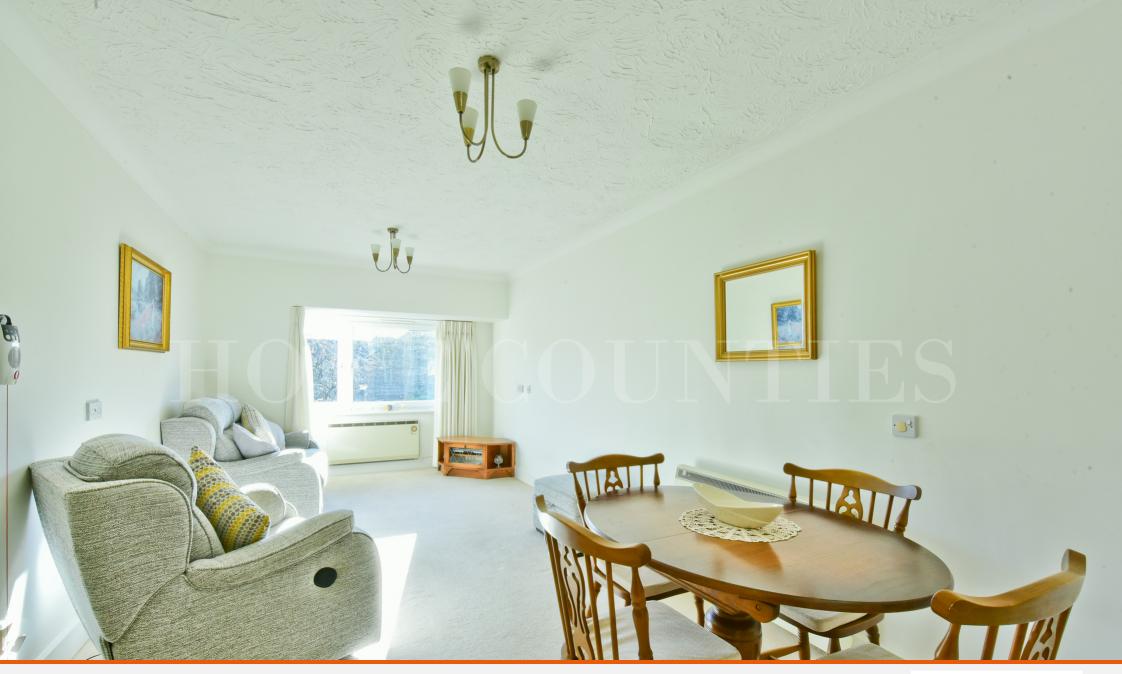

#### Accomodation

This delightful one bedroom apartment on the second floor of the popular development Hertford Mews, located just a short walk to shops and restaurants and both Highview & Annandale Medical Centres and Parkfield Open Space. The property is offered in immaculate condition and benefits from a recently fitted modern kitchen with Neff appliances, southerly views over the award winning gardens, recently remodelled shower room and new hot and cold water tanks.

Hertford Mews is a retirement block with assisted living, there is a manager on site and pull cords in the rooms in case of emergencies, there is a communal residents lounge and award wining gardens, residents laundry room and overnight guest suites available for visitors along with guest and resident off street parking.