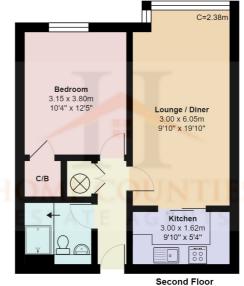

## HERTFORD MEWS, BILLY LOWS LANE, POTTERS BAR. EN6 1XW

Area: 47.3 m<sup>2</sup> ... 509 ft<sup>2</sup>

### **Hertford Mews, Hertfordshire EN6**

 $\begin{tabular}{ll} Total\ Area:\ 47.3\ m^2\ ...\ 509\ ft^2 \\ All\ measurements\ are\ approximate\ and\ for\ display\ purposes\ only \\ \end{tabular}$ 

IMPORTANT: we would like to inform prospective purchasers that these sales particulars have been prepared as a general guide only. A detailed survey has not been carried out, nor the services, appliances and fittings tested. Room sizes should not be relied upon for furnishing purposes and are approximate. If floor plans are included, they are for guidance only and may not be to scale. If there are any important matters likely to affect you decision to but, please conact us before viwing the property.