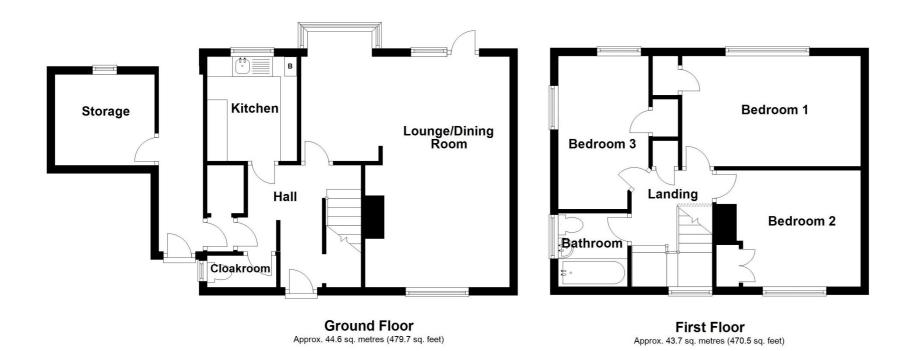

#### Ground Floor

#### Hallway

Part glazed uPVC entrance door to front. Understairs cupboard housing fridge. Stairs to first floor. Doors to:

#### Kitchen

#### 8' 5" x 7' 4" (2.57m x 2.24m)

Fitted in a range of white units to base and eye level. Roll top work surfaces incorporating sink unit with mixer tap and drainer. Gas cooker, washing machine and dishwasher. Window to rear. Ceramic tiling to splash back areas. Handy storage shelf. Wall mounted gas central heating boiler.

#### Lounge/Diner

10' 6" x 6' 4" (3.20m x 1.93m) widening to 19' 6" x 11' 9" (5.94m x 3.58m) A real feature of the house is this lovely L shaped room with window to front and further door and window to rear overlooking the

garden. Wall mounted electric fire. Radiators. Separate W.C.

Low level wc. Window to side.

#### Rear Lobby

Part glazed door to side. Open storage area with coat hooks and space for fridge or freezer.

First Floor

#### Landing

Large window to front on half landing. Storage cupboard. Doors to:

Bedroom One

14' 10" x 8' 7" (4.52m x 2.62m) Window to rear. Radiator. Built-in cupboard.

#### Bedroom Two

10' 3" x 9' 10" (3.12m x 3.00m) Window to front. Built-in double wardrobe. Attractive brick fire surround.

#### Bedroom Three

12' 7" x 7' 4" (3.84m x 2.24m) Windows to side and rear. Radiator. Built-in cupboard.

#### Bathroom

White suite comprising panel bath with shower over. Low level wc and pedestal wash hand basin. Window to side. Radiator. Small wall mounted cupboard.

#### Rear Garden

South facing and laid mainly to lawn. Patio area with pathway leading to rear. Enclosed by hedging and timber fencing. Undercover area to side leading to front. Brick storehouse.

Total area: approx. 88.3 sq. metres (950.3 sq. feet)