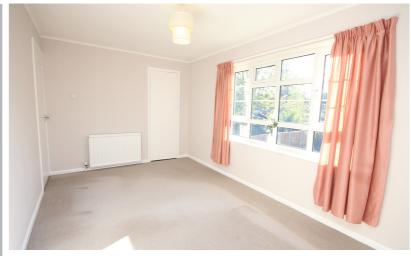

#### Landing

Large window to front on half landing. Storage cupboard. Doors to:

Bedroom One

14' 10" x 8' 7" (4.52m x 2.62m) Window to rear. Radiator. Built-in cupboard.

#### Bedroom Two

10' 3" x 9' 10" (3.12m x 3.00m) Window to front. Built-in double wardrobe. Attractive brick fire surround.

#### Bedroom Three

12' 7" x 7' 4" (3.84m x 2.24m) Windows to side and rear. Radiator. Built-in cupboard.