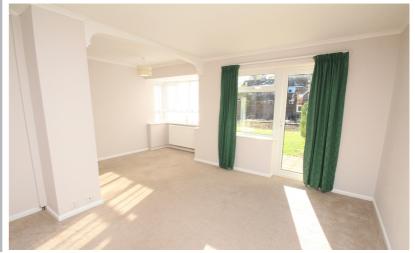

#### Lounge/Diner

10' 6" x 6' 4" (3.20m x 1.93m) widening to 19' 6" x 11' 9" (5.94m x 3.58m) A real feature of the house is this lovely L shaped room with window to front and further door and window to rear overlooking the

garden. Wall mounted electric fire. Radiators. Separate W.C.

Low level wc. Window to side.