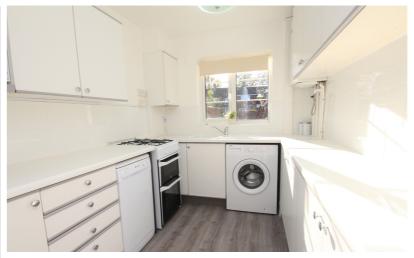

#### Kitchen

#### 8' 5" x 7' 4" (2.57m x 2.24m)

Fitted in a range of white units to base and eye level. Roll top work surfaces incorporating sink unit with mixer tap and drainer. Gas cooker, washing machine and dishwasher. Window to rear. Ceramic tiling to splash back areas. Handy storage shelf. Wall mounted gas central heating boiler.