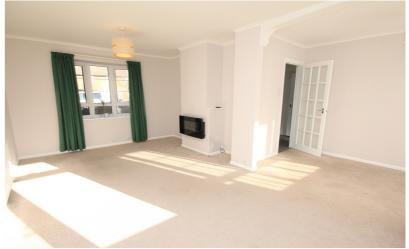

#### Lounge/Diner

10' 6" x 6' 4" (3.20m x 1.93m) widening to 19' 6" x 11' 9" (5.94m x 3.58m) A real feature of the house is this lovely L shaped room with window to front and further door and window to rear overlooking the

garden. Wall mounted electric fire. Radiators. Separate W.C.

Low level wc. Window to side.