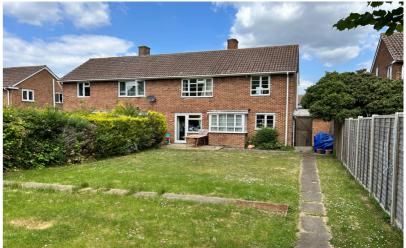

#### Front Garden

Driveway with parking for one vehicle. Gated access to rear. Remainder laid to lawn with hedge borders. Pathway to front door.

#### Rear Garden

South facing and laid mainly to lawn. Patio area with pathway leading to rear. Enclosed by hedging and timber fencing. Undercover area to side leading to front. Brick storehouse.

Total area: approx. 88.3 sq. metres (950.3 sq. feet)