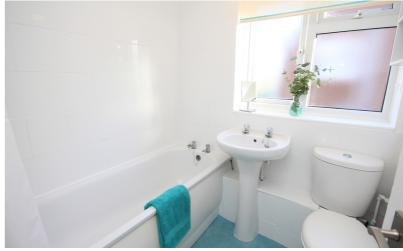

#### Bathroom

White suite comprising panel bath with shower over. Low level wc and pedestal wash hand basin. Window to side. Radiator. Small wall mounted cupboard.