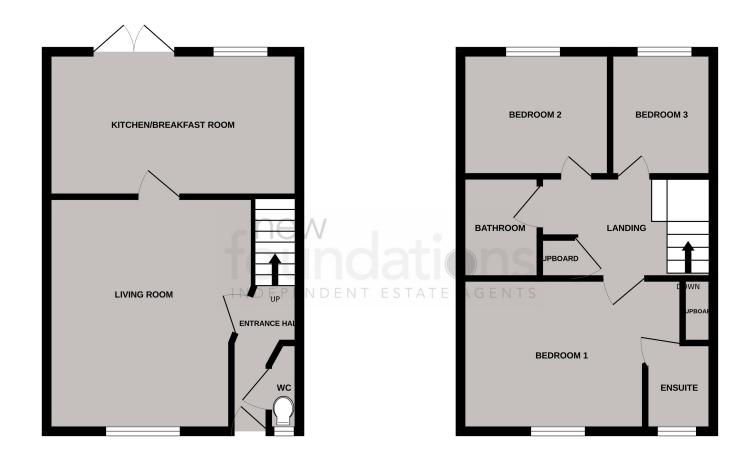

### **ROOM DESCRIPTIONS**

#### Entrance Hall

Double glazed front door to entrance hall, radiator.

### **Ground Floor WC**

Fitted with low-level WC, corner wash hand basin with mixer tap and tiled splashback, radiator, double glazed frosted glass window.

# Living Room

 $14' \ 4'' \ x \ 12' \ 2'' \ (4.37m \ x \ 3.71m)$  Double glazed window overlooking the front of the property, radiator, television point, under stair storage cupboard.

## Kitchen/Breakfast Room

15' 5" x 8' 10" (4.70m x 2.69m) Kitchen area fitted with one and a half bowl sink unit with mixer tap with cupboards under, plumbing for washing machine, range of working surfaces with cupboards and drawers below, built in four ring gas hob with oven below, extractor hood over with chrome splashback, space for fridge freezer, matching wall mounted cupboards and wall mounted gas boiler, double glazed window overlooking the rear garden. Breakfast area with space for table, radiator and double glazed French doors giving access to the garden.

# First Floor Landing

First floor landing with access to loft space, built in storage cupboard with shelving.

#### Bedroom 1

 $11'\ 10''\ max\ x\ 9'\ 6''\ (3.61m\ x\ 2.90m)$  Double glazed window overlooking the front of the property, radiator, built in over stair storage cupboard.

#### En-Suite Shower Room

With corner tiled shower cubicle with chrome fitments and glass screen, low-level WC, wash hand basin with mixer tap, heated towel rail, shaver point, double glazed frosted glass window.

#### Bedroom 2

 $9'\ 2''\ x\ 7'\ 7''\ (2.79m\ x\ 2.31m)$  With double glazed window overlooking the rear garden and fields beyond, radiator.

#### Bedroom 3

7' 7'' x 5' 10'' (2.31m x 1.78m) Double glazed window overlooking the garden and fields beyond, radiator.

#### Bathroom

Fitted panelled bath with mixer tap, wash hand basin with mixer tap, low-level WC, radiator, part tiled walls.

### NB

We have been advised that there is a yearly charge for the upkeep of the development, which for the past year was £313.38.

GROUND FLOOR 1ST FLOOR

Whilst every attempt has been made to ensure the accuracy of the floorplan contained here, measurements of doors, windows, rooms and any other items are approximate and no responsibility is taken for any error, omission or mis-statement. This plan is for illustrative purposes only and should be used as such by any prospective purchaser. The services, systems and appliances shown have not been tested and no guarantee as to their objective purchaser. The services, systems and appliances shown have not been tested and no guarantee as to their objective purchaser. When the property of the following the property of the floor of