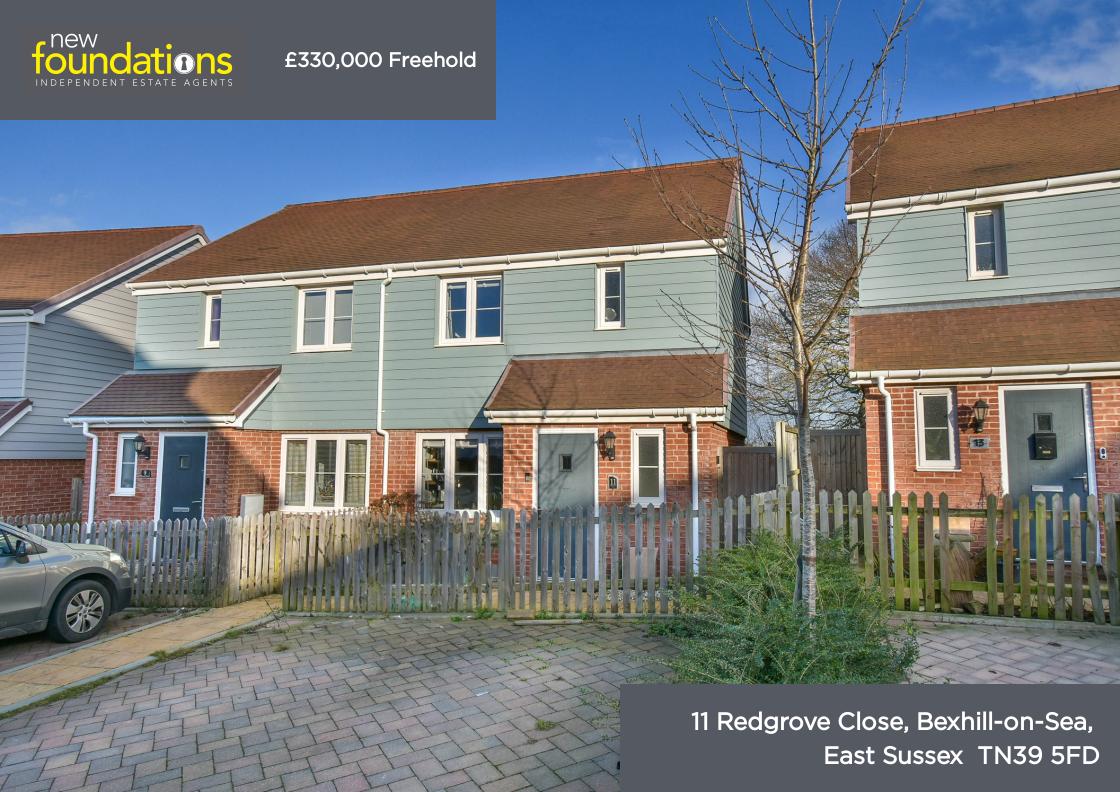

## PROPERTY DESCRIPTION

An incredibly well presented and recently built, three bedroom semi-detached house situated in this popular residential location. Benefitting from NO ONWARD CHAIN, other notable features of this property include; off road parking for two cars, Bathroom with additional En-Suite Shower Room, good sized rear garden, Kitchen/Breakfast room, gas boiler and radiators, double glazed windows. EPC - B

#### Outside

The principle area of gardens are located to the rear with patio area, laid to lawn, screened by fencing, outside light and tap, gated side access.

To the front of the property there are two parking spaces.