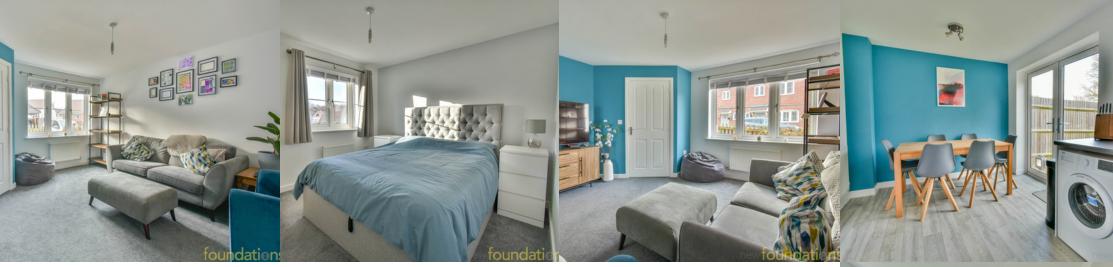

# Living Room

 $14' \ 4'' \ x \ 12' \ 2'' \ (4.37m \ x \ 3.71m)$  Double glazed window overlooking the front of the property, radiator, television point, under stair storage cupboard.

#### Bedroom 1

 $11'\ 10''\ max\ x\ 9'\ 6''\ (3.61m\ x\ 2.90m)$  Double glazed window overlooking the front of the property, radiator, built in over stair storage cupboard.