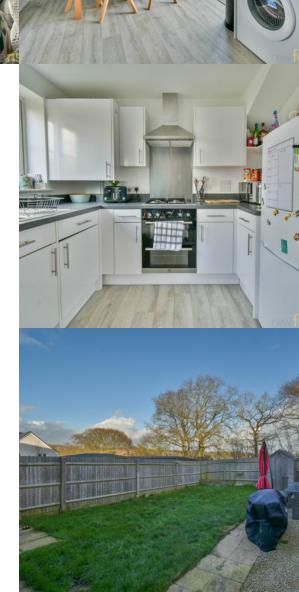

## Kitchen/Breakfast Room

15' 5" x 8' 10" (4.70m x 2.69m) Kitchen area fitted with one and a half bowl sink unit with mixer tap with cupboards under, plumbing for washing machine, range of working surfaces with cupboards and drawers below, built in four ring gas hob with oven below, extractor hood over with chrome splashback, space for fridge freezer, matching wall mounted cupboards and wall mounted gas boiler, double glazed window overlooking the rear garden. Breakfast area with space for table, radiator and double glazed French doors giving access to the garden.

#### Outside

The principle area of gardens are located to the rear with patio area, laid to lawn, screened by fencing, outside light and tap, gated side access.

To the front of the property there are two parking spaces.