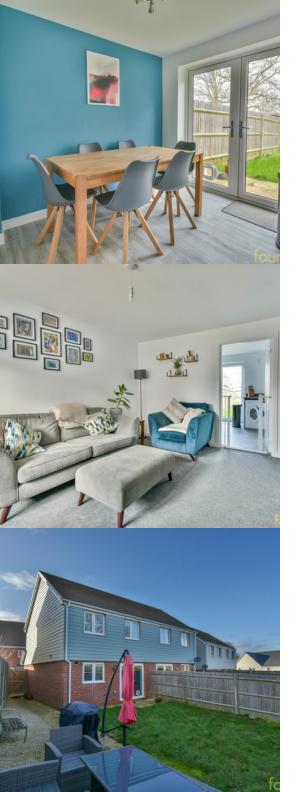

## Kitchen/Breakfast Room

15' 5" x 8' 10" (4.70m x 2.69m) Kitchen area fitted with one and a half bowl sink unit with mixer tap with cupboards under, plumbing for washing machine, range of working surfaces with cupboards and drawers below, built in four ring gas hob with oven below, extractor hood over with chrome splashback, space for fridge freezer, matching wall mounted cupboards and wall mounted gas boiler, double glazed window overlooking the rear garden. Breakfast area with space for table, radiator and double glazed French doors giving access to the garden.

# Living Room

 $14' \ 4'' \ x \ 12' \ 2'' \ (4.37m \ x \ 3.71m)$  Double glazed window overlooking the front of the property, radiator, television point, under stair storage cupboard.

#### Outside

The principle area of gardens are located to the rear with patio area, laid to lawn, screened by fencing, outside light and tap, gated side access.

To the front of the property there are two parking spaces.