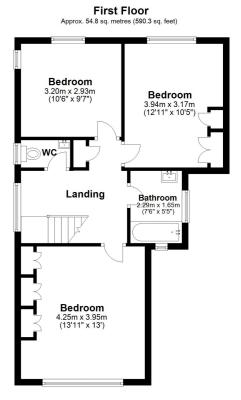

## www.burnapandabel.co.uk

Email folkestone@burnapandabel.co.uk

Phone 01303 258590

www.burnapandabel.co.uk

**Entrance Hall** Lounge 13' 10" x 13' 0" (4.22m x 3.96m) **Dining Room** 13'0" x 11'11" (3.96m x 3.63m) Kitchen 13' x 8' 11" (3.96m x 2.72m) Sun Room 19' 8" x 8' 9" (5.99m x 2.67m) Cloakroom With low level W.C **First Floor Landing Bedroom One** 13' 11" x 13' (4.24m x 3.96m) **Bedroom Two** 12' 11" x 10' 5" (3.94m x 3.17m) **Bedroom Three** 10' 6" x 9' 7" (3.20m x 2.92m) W.C Bathroom **Off Road Parking** The property offers off road parking for at least three cars. Front Garden **Rear Garden** 

Total area: approx. 126.3 sq. metres (1359.6 sq. feet) Whilst every attempt has been made to ensure the accuracy of the floor plan contained here, measurements of doors, windows, rooms and any other items are approximate and no responsibility is taken for any error, omission or mis-statement. This plan is for illustrative purposes only and should be used as such by any prospective purchaser. Plan produced using PlanUp.