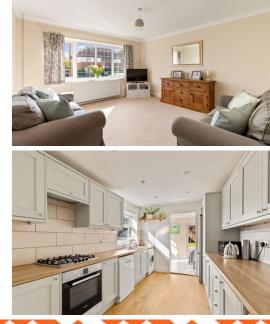

## www.burnapandabel.co.uk

Email folkestone@burnapandabel.co.uk

Phone 01303 258590

www.burnapandabel.co.uk

**Entrance Hall** Lounge 13' 10" x 13' 0" (4.22m x 3.96m) **Dining Room** 13'0" x 11'11" (3.96m x 3.63m) Kitchen 13' x 8' 11" (3.96m x 2.72m) Sun Room 19' 8" x 8' 9" (5.99m x 2.67m) Cloakroom With low level W.C **First Floor Landing Bedroom One** 13' 11" x 13' (4.24m x 3.96m) **Bedroom Two** 12' 11" x 10' 5" (3.94m x 3.17m) **Bedroom Three** 10' 6" x 9' 7" (3.20m x 2.92m) W.C Bathroom **Off Road Parking** The property offers off road parking for at least three cars. Front Garden **Rear Garden** 