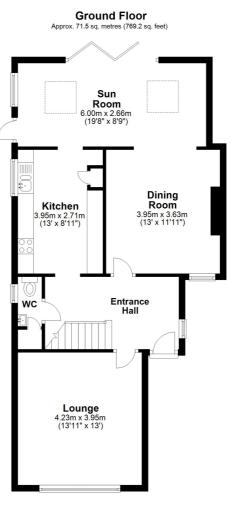

## www.burnapandabel.co.uk

Email folkestone@burnapandabel.co.uk

Phone 01303 258590

www.burnapandabel.co.uk

**Entrance Hall** Lounge 13' 10" x 13' 0" (4.22m x 3.96m) **Dining Room** 13'0" x 11'11" (3.96m x 3.63m) Kitchen 13' x 8' 11" (3.96m x 2.72m) Sun Room 19' 8" x 8' 9" (5.99m x 2.67m) Cloakroom With low level W.C **First Floor Landing Bedroom One** 13' 11" x 13' (4.24m x 3.96m) **Bedroom Two** 12' 11" x 10' 5" (3.94m x 3.17m) **Bedroom Three** 10' 6" x 9' 7" (3.20m x 2.92m) W.C Bathroom **Off Road Parking** The property offers off road parking for at least three cars. Front Garden **Rear Garden** 

Total area: approx. 126.3 sq. metres (1359.6 sq. feet) Whilst every attempt has been made to ensure the accuracy of the floor plan contained here, measurements of doors, windows, rooms and any other items are approximate and no responsibility is taken for any error, omission or mis-statement. This plan is for illustrative purposes only and should be used as such by any prospective purchaser. Plan produced using PlanUp.