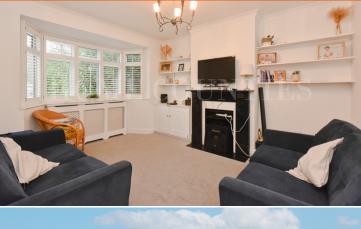

Internally on the ground floor the property consists of entrance hall with engineered wood flooring, separate lounge at the front of the property, recently installed modern open plan kitchen diner, three bedrooms and a family bathroom on the first floor and a master bedroom and en-suite occupying the third floor.