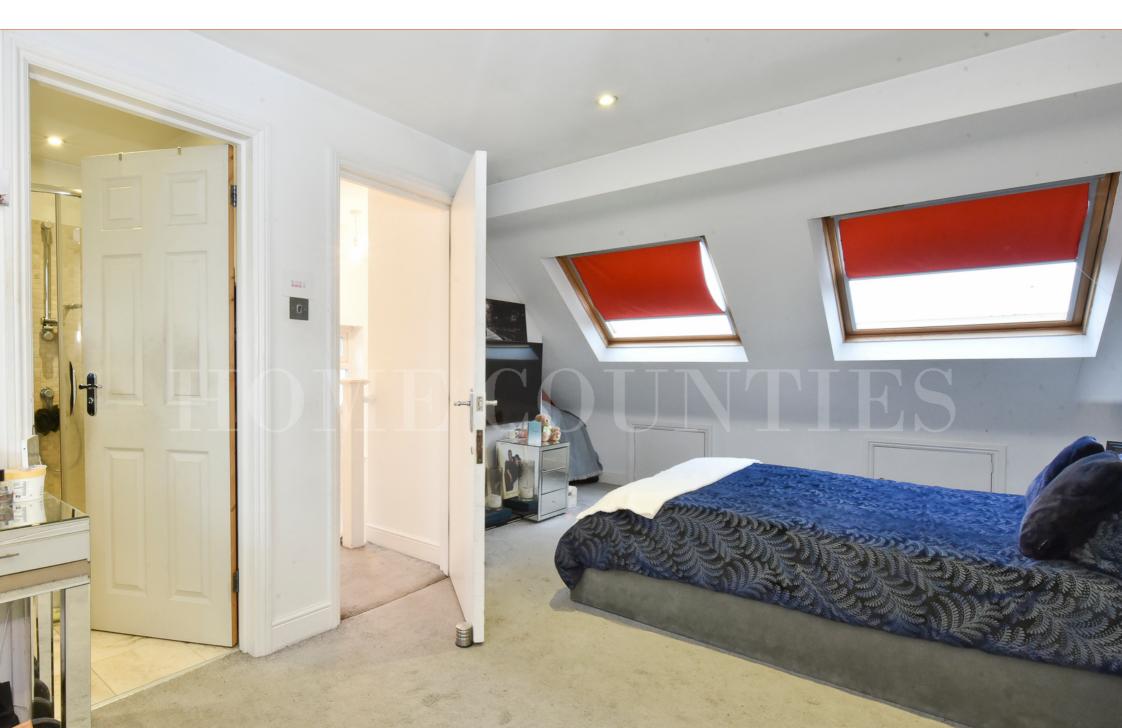

Internally on the ground floor the property consists of entrance hall with engineered wood flooring, separate lounge at the front of the property, recently installed modern open plan kitchen diner, three bedrooms and a family bathroom on the first floor and a master bedroom and en-suite occupying the third floor.