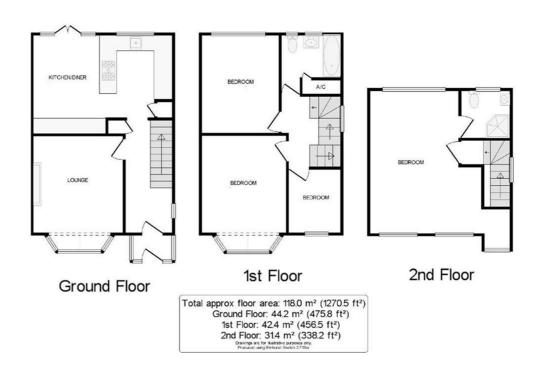

Internally on the ground floor the property consists of entrance hall with engineered wood flooring, separate lounge at the front of the property, recently installed modern open plan kitchen diner, three bedrooms and a family bathroom on the first floor and a master bedroom and en-suite occupying the third floor.

The property is set back from the road and has the benefit of a large blocked paved driveway with off street parking for several cars, a recently built timber garage to the rear accessed via gates to the side of the property and a superb garden with decking area and extensive lawn area, plus garden room office with wired in internet connection.