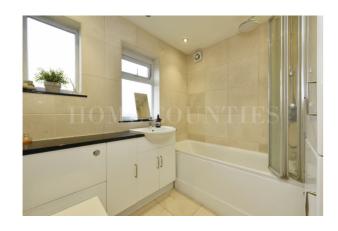

Internally on the ground floor the property consists of entrance hall with engineered wood flooring, separate lounge at the front of the property, recently installed modern open plan kitchen diner, three bedrooms and a family bathroom on the first floor and a master bedroom and en-suite occupying the third floor.