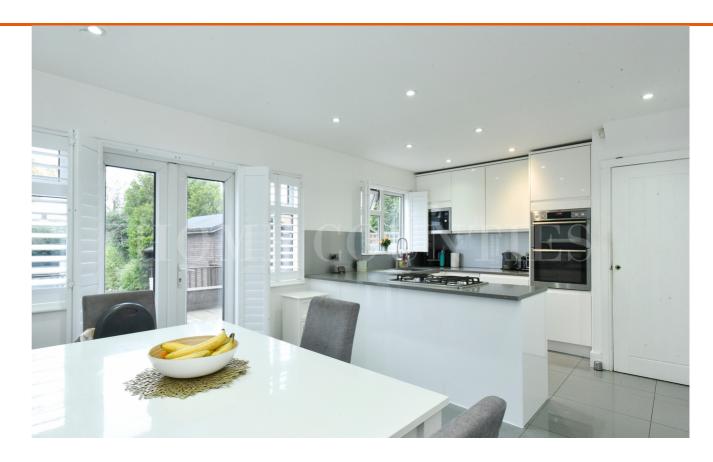

Internally on the ground floor the property consists of entrance hall with engineered wood flooring, separate lounge at the front of the property, recently installed modern open plan kitchen diner, three bedrooms and a family bathroom on the first floor and a master bedroom and en-suite occupying the third floor.