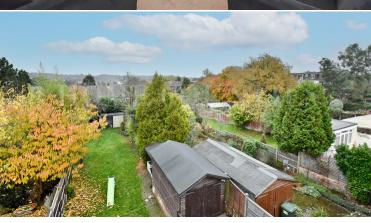

The property is set back from the road and has the benefit of a large blocked paved driveway with off street parking for several cars, a recently built timber garage to the rear accessed via gates to the side of the property and a superb garden with decking area and extensive lawn area, plus garden room office with wired in internet connection.