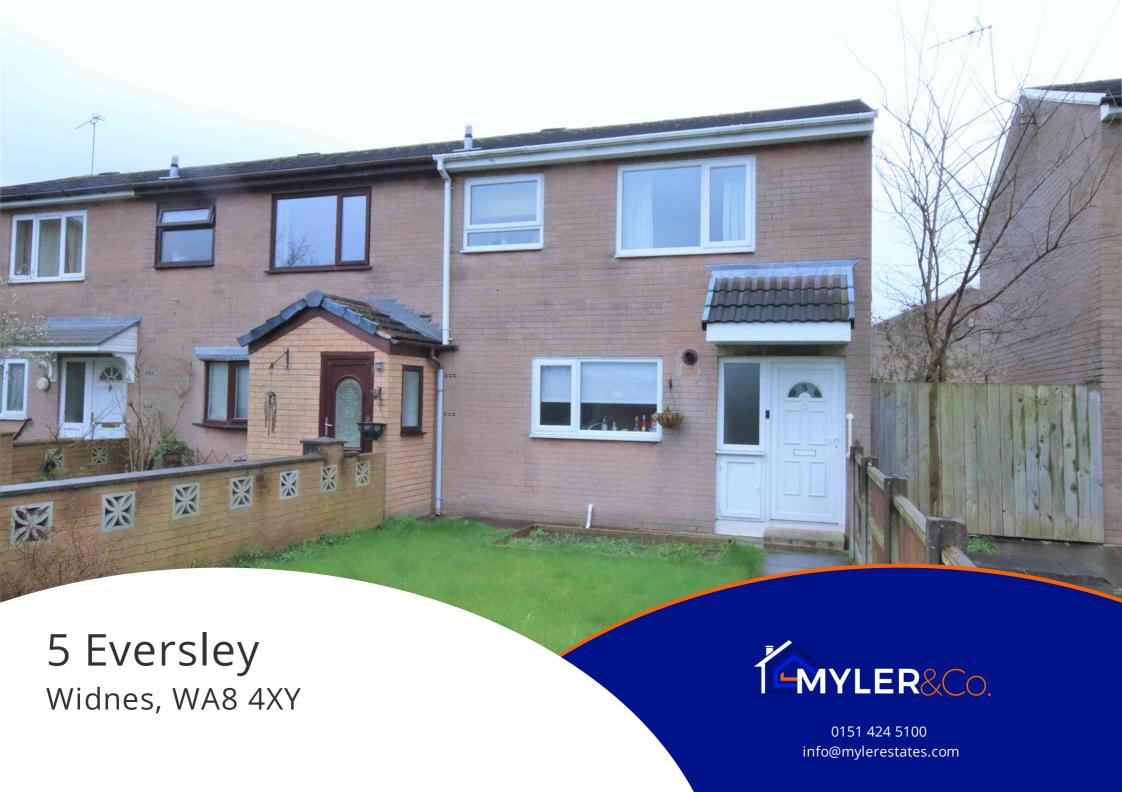

Widnes, WA8 4XY

Asking Price £133,000

Offered to market this TWO BEDROOM END TERRACED HOUSE. The property benefits from UPVC Double Glazing, Gas Central Heating, Front and Rear gardens. Close to local amenities, shops, schools - St Basil's Catholic Primary School, within walk in distance to Hough Green Station and motorway links. Viewings Highly Recommended.

#### Front

Bound by low level brick wall to the left and wood panel fencing to the right of the property, paved pathway to front entrance, lawn area.