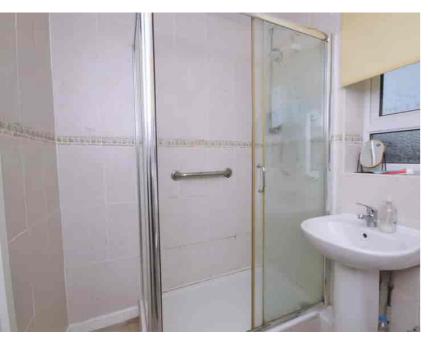

## Bathroom

Vinyl to flooring, ceiling light, radiator, UPVC double glazed window, shower cubicle with electric shower over, wash hand basin with pedestal, low level W.C.