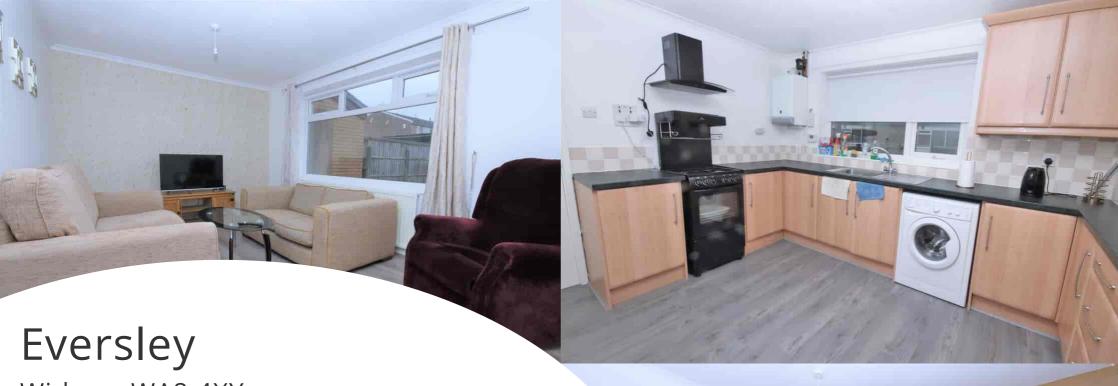

## Lounge

5.37m x 3.07m (17' 7" x 10' 1")

Laminate to flooring, ceiling light, radiator, UPVC double glazed window, UPVC double glazed door to garden.

# Kitchen / Dining Room

3.73m x 3.03m (12' 3" x 9' 11")

Laminate to flooring, ceiling light, radiator, UPVC double glazed window, wall and base units with work surfaces over, stainless steel sink with mixer tap, gas cooker, space for fridge freezer and washing machine, storage cupboard.