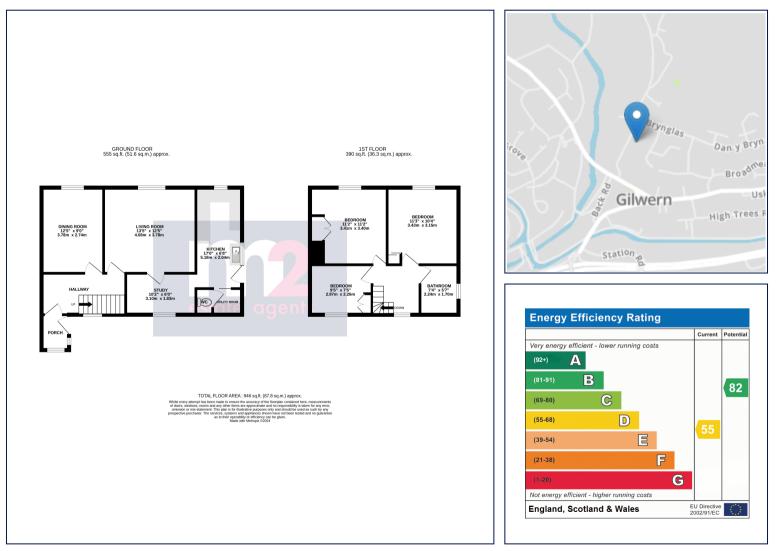

Gilwern village benefits from amenities such as a local primary school, church, pharmacist, convenience shop, garage with post office, butchers, fish and chips shop and pubs. The village also has a number of different walks, bike trails, and pleasure boats to enjoy via the canal. Gilwern is also approximately 4.3 miles away from both Abergavenny and Crickhowell where you can find further amenities.

Services: Mains Gas, electricity water and drainage. Council Tax Band:

Band C.

All room sizes are approximate. Electrical installations, plumbing, central heating and drainage installations are noted on the basis of a visual inspection only. They have not been tested and no warranty of condition or fitness for purpose is implied in their inclusion. Potential purchasers are warned that they must make their own enquiries as to the condition of the appliances, installations or any element of the structure or fabric of the property.