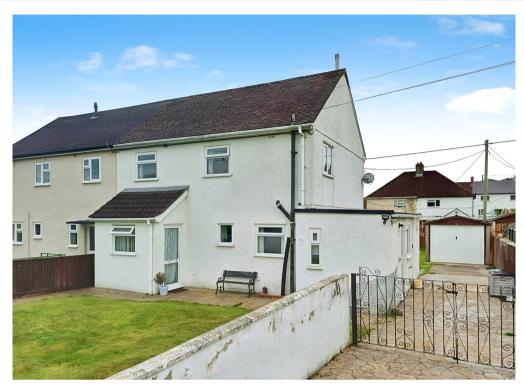

7 Brynglas, Gilwern, Abergavenny. NP7 OBT £279,950 Tenure Freehold

- SEMI DETACHED HOUSE
- THREE BEDROOMS
- FIRST FLOOR BATHROOM & GROUND
  FLOOR WC
- STUDY AREA
- DRIVEWAY FOR 4/5 CARS
- LARGE GARDENS TO FRONT & REAR
- DETACHED GARAGE

• 2 RECEPTION ROOMS

11 Cross Street, Abergavenny, NP7 5EH M2 Estate Agents Abergavenny 01873 856388 www.m2ea.co.uk Situated in the popular village of Gilwern on the outskirts of Abergavenny is this Three Bedroomed Semi-Detached family size home that offers accommodation comprising: Entrance Porch, hallway, Lounge, Separate Dining Room, Galley Style Kitchen, Utility Area and ground Floor W/C. To the first floor there are Two Double Bedrooms, One Single Bedroom and a Family Bathroom. The home benefits from Gas Central Heating and Double Glazing. Outside there are excellent size lawned garden, the rear being considerably large and flat. At one side is a long driveway with space for 4/5 cars which fronts a detached garage.