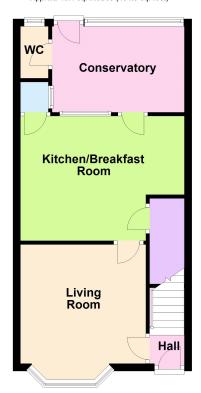

# **ROOM DESCRIPTIONS**

**GROUND FLOOR** 

**GROUND FLOOR** 

COMPOSITE DOOR GIVES ACCESS INTO

**ENTRANCE HALL** 

WITH STAIRWAY TO FIRST FLOOR

**LIVING ROOM** 

11' 6" x 10' 6" (3.50m x 3.19m)

FITTED KITCHEN BREAKFAST ROOM

14' 5" x 10' 11" (4.40m x 3.34m)

CONSERVATORY

11' 8" x 7' 7" (3.55m x 2.30m) WITH WC LEADING OFF

FIRST FLOOR

FIRST FLOOR

STAIRWAY LEADS TO FIRST FLOOR LANDING

BEDROOM 1

14' 5" x 10' 6" (4.40m x 3.19m)

BEDROOM 2

10' 11" x 9' 2" (3.34m x 2.79m)

**BATHROOM** 

HAVING A WHITE SUITE AND SHOWER

**OUTSIDE** 

**OUTSIDE** 

TO THE REAR

# FLOORPLAN & EPC

**Ground Floor** Approx. 40.4 sq. metres (434.9 sq. feet)

First Floor
Approx. 29.4 sq. metres (316.8 sq. feet)

Bathroom

Bedroom 2

Landing

Total area: approx. 69.8 sq. metres (751.6 sq. feet)