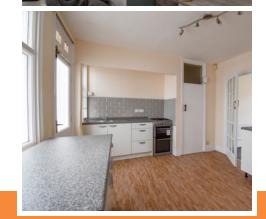

FITTED KITCHEN BREAKFAST ROOM

14' 5" x 10' 11" (4.40m x 3.34m)

CONSERVATORY

11' 8" x 7' 7" (3.55m x 2.30m) WITH WC LEADING OFF

FIRST FLOOR

FIRST FLOOR

STAIRWAY LEADS TO FIRST FLOOR LANDING

BEDROOM 1