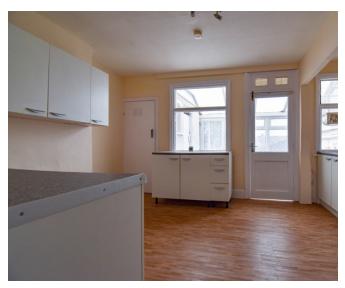

FITTED KITCHEN BREAKFAST ROOM

14' 5" x 10' 11" (4.40m x 3.34m)

CONSERVATORY

11' 8" x 7' 7" (3.55m x 2.30m) WITH WC LEADING OFF

FIRST FLOOR

FIRST FLOOR

STAIRWAY LEADS TO FIRST FLOOR LANDING

BEDROOM 1