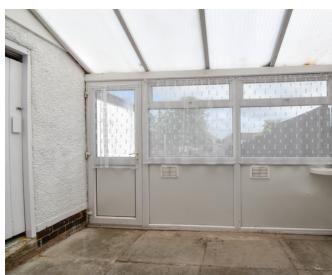

FITTED KITCHEN BREAKFAST ROOM

14' 5" x 10' 11" (4.40m x 3.34m)

CONSERVATORY

11' 8" x 7' 7" (3.55m x 2.30m) WITH WC LEADING OFF

FIRST FLOOR

FIRST FLOOR

STAIRWAY LEADS TO FIRST FLOOR LANDING

BEDROOM 1