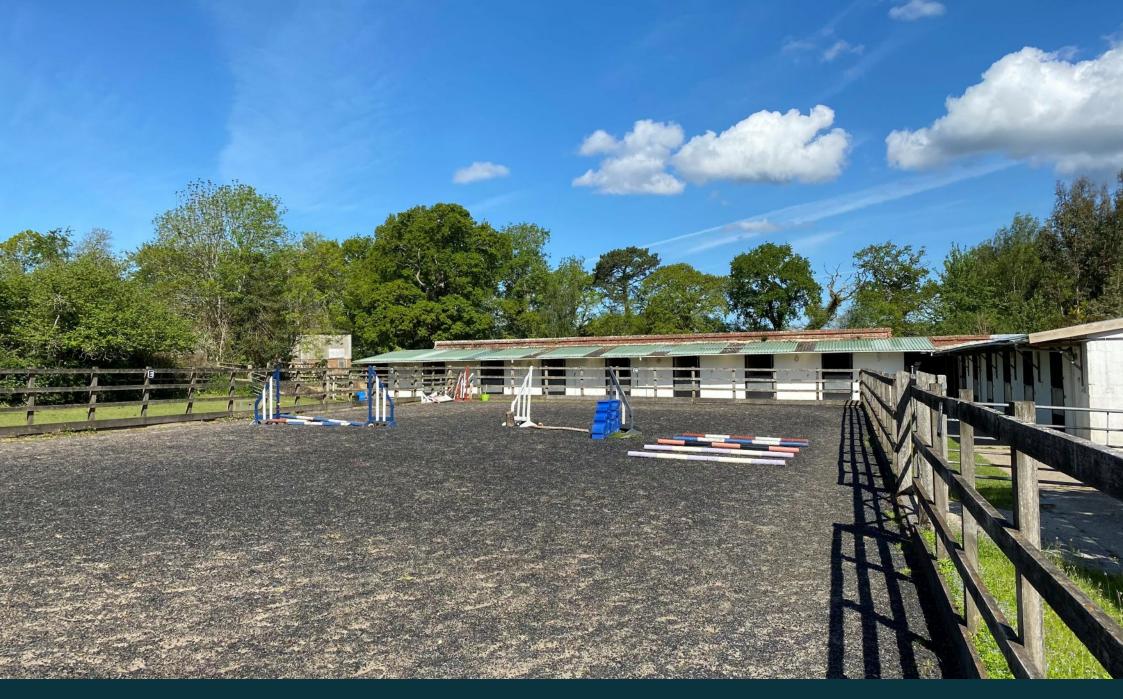

## LAND AT BLACK KNOLL RHINEFIELD ROAD • BROCKENHURST • NEW FOREST

This Land at Black Knoll is an extensive range of stabling (formerly the heart of the renowned Catherston Stud), set around a manege. There are 13 stables, 1 tack room and 1 store room. This parcel of land extends to almost 0.5 acre.