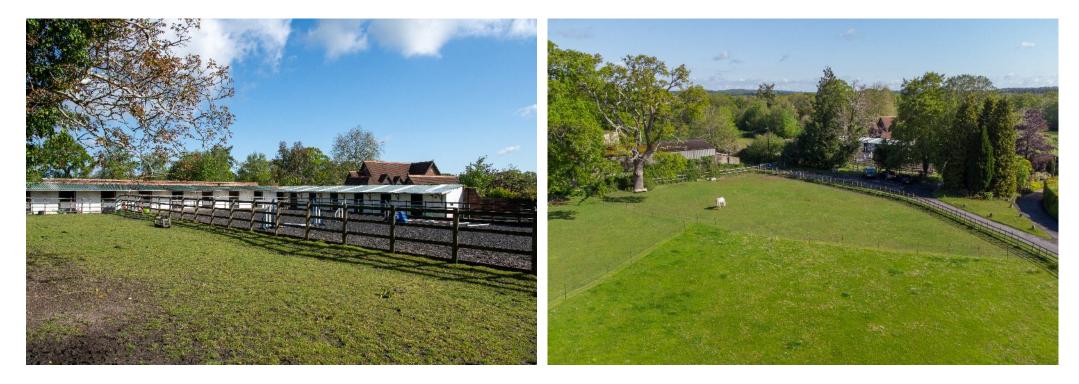

## LAND AT BLACK KNOLL RHINEFIELD ROAD • BROCKENHURST • NEW FOREST

This Land at Black Knoll is an extensive range of stabling (formerly the heart of the renowned Catherston Stud), set around a manege. There are 13 stables, 1 tack room and 1 store room. This parcel of land extends to almost 0.5 acre.

An additional paddock situated in front of the stable complex and manage, extends to approximately 3 acres.