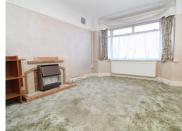

## **LIVING ROOM**

14' 10"  $\times$  10' 10" (4.52m  $\times$  3.30m) Front aspect double glazed bay window, radiator.