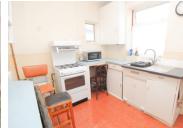

# **KITCHEN**

 $10^{\circ}$  8" x 7' 10" (3.25m x 2.39m) Side and rear aspect windows, door to conservatory.