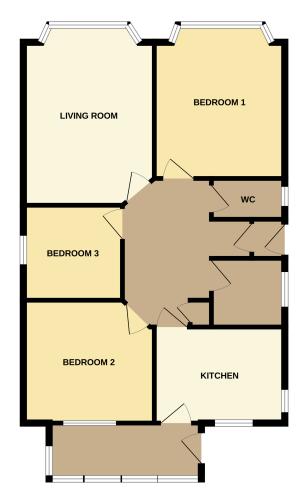

## **LIVING ROOM**

14' 10"  $\times$  10' 10" (4.52m  $\times$  3.30m) Front aspect double glazed bay window, radiator.

# **KITCHEN**

 $10^{\circ}$  8" x 7' 10" (3.25m x 2.39m) Side and rear aspect windows, door to conservatory.

#### CONSERVATORY

12' 3"  $\times$  4' 7" (3.73m  $\times$  1.40m) Brick and UPVC construction, side door to the garden.

# SEPARATE W.C.

Low level w.c. and side aspect double glazed window.

# **BEDROOM ONE**

12' 7"  $\times$  10' 10" (3.84m  $\times$  3.30m) Front aspect double glazed bay window, radiator.

# **BEDROOM TWO**

10' 10"  $\times$  10' 1" (3.30m  $\times$  3.07m) Rear aspect double glazed window, radiator.

#### BEDROOM THREE

8' 0" x 7' 9" (2.44m x 2.36m) Side aspect window, radiator

#### TOTAL FLOOR AREA: 757 sq.ft. (70.3 sq.m.) approx

Whilst every attempt has been made to ensure the accuracy of the floorpian contained here, measurement of doors, windows, rooms and any other items are approximate and no responsibility to taken for any error prospective purchaser. The services, systems and applicances shown have not been tested and no guarante. as to their operability or efficiency can be given.