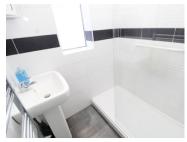

# SHOWER ROOM

Modern suite comprising wash hand basin, oversized walk in shower with electric shower, side aspect double glazed window.