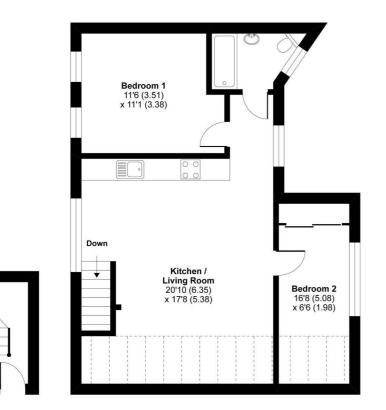

Mis-descriptions Act: We wish to inform prospective purchasers that we have not carried out a detailed survey or tested the services, appliances and specific fittings including any heating system for this property. Floorplans shown are for illustrative purposes only and are not drawn to scale

## Frimley Road, Camberley, Camberley, GU15

Approximate Area = 738 sq ft / 68.5 sq m For identification only - Not to scale

**GROUND FLOOR** 

FIRST FLOOR

- COUNCIL TAX BAND = B
- LEASE OF CIRCA 123 YEARS
  REMAINING
- SERVICE CHARGE £676 PER
  ANNUM
- STUNNING ORDER
  THROUGHOUT
- MODERN KITCHEN AND BATHROOM
- OFF STREET PARKING

- NO ONWARD CHAIN
- GROUND RENT £240 PER
  ANNUM
- FIRST FLOOR
- TWO SPACIOUS BEDROOMS
- COMMUNAL GARDENS