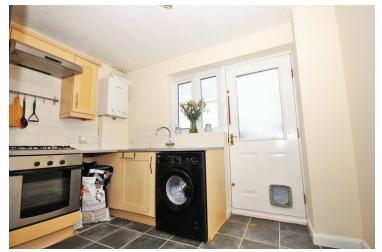

#### Kitchen

Matching wooden base and walls units and grey worktop.
Built-in oven, hob, and extractor fan. Dark laminate flooring and door leading to garden.