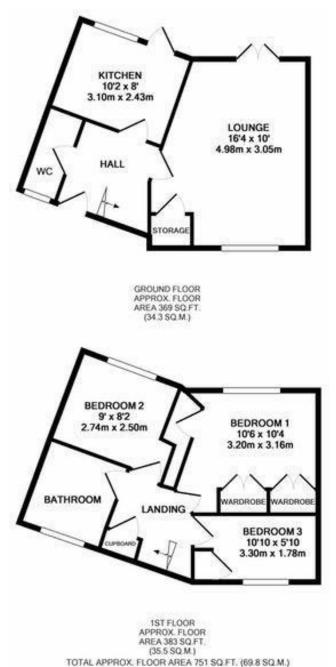

#### Floorplans

# 73 Mary Ruck Way, Black Notley, Braintree, Essex. CM77 8RA.

Forming part of the popular Hospital Fields Development which makes up part of the picturesque village of Black Notley is this three-bedroom terraced house offered for sale with no onward chain. Situated within close proximity to the larger towns of Braintree & Witham, both Primary & Secondary Schooling, we believe the property would make an ideal family home for a variety of prospective purchasers. The accommodation comprises an entrance hall that provides access to the first floor, a cloakroom, a spacious lounge/diner with French doors to the rear garden, a separate kitchen, three well-appointed bedrooms with an en suite to the master, and the refitted family bathroom. Outside, the property is further enhanced by having a low maintenance rear garden, a single garage & off road parking.

#### **Bedroom One**

Good size double room. Carpet, radiator, built-in wardrobes, window to the rear of the property with access to en-suite.

#### **Bedroom Two**

Good size double room. Carpet, radiator, window to the rear of the property.

#### **Bedroom Three**

Carpeted flooring, radiator, built-in storage cupboard, window to the side.

#### Kitchen

Matching wooden base and walls units and grey worktop.
Built-in oven, hob, and extractor fan. Dark laminate flooring and door leading to garden.

#### Lounge/Diner

Great size room with modern decor and new carpets. Storage cupboard, window to the side of the property and double patio doors leading to garden.

#### En suite

Walk-in shower, W.C, hand wash basin with stone floor tiles.

#### **Family Bathroom**

W.C, hand wash basin, panel bath with tile surround. Grey tiled flooring and window to the front.

#### Cloakroom

W.C, hand wash basin with storage cupboard. Half tiled walls and Wooden flooring. Window to front of the property.

#### **Garage & Parking**

There is a single garage with up & over door, parking in front of the garage.