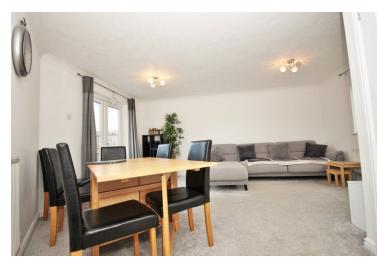

#### Lounge/Diner

Great size room with modern decor and new carpets. Storage cupboard, window to the side of the property and double patio doors leading to garden.