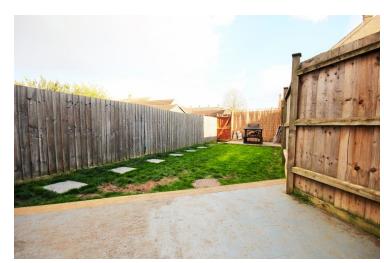

#### Rear Garden

The rear garden commences with a patio area with the remainder laid to lawn, enclosed by panelled fencing, rear access via a wooden gate.