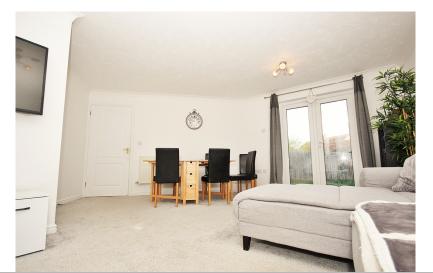

#### Lounge/Diner

Great size room with modern decor and new carpets. Storage cupboard, window to the side of the property and double patio doors leading to garden.