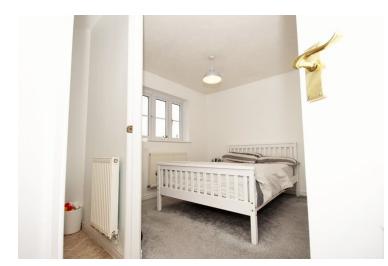

#### **Bedroom One**

Good size double room. Carpet, radiator, built-in wardrobes, window to the rear of the property with access to en-suite.