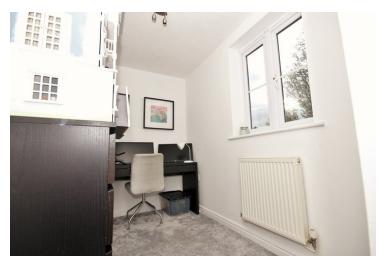

#### **Bedroom Three**

Carpeted flooring, radiator, built-in storage cupboard, window to the side.