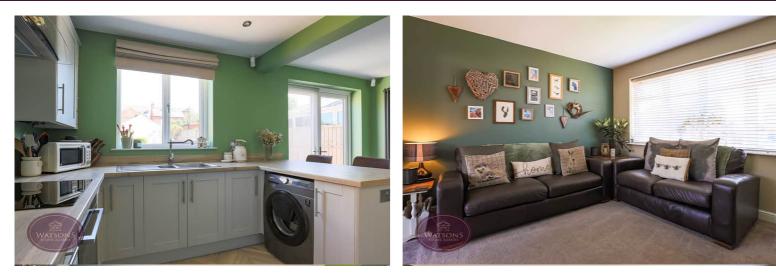

## Kitchen

5.21m x2.87m A range of matching wall & base units, work surfaces incorporating a stainless steel sink & drainer unit. Integrated waist height oven & grill with an induction electric hob. Breakfast bar, plumbing for washing machine, under stairs storage, wall mounted combination boiler, USB sockets, uPVC double glazed window to the rear and external door to the side.

## Lounge

4.3m x 3.5m (14' 1" x 11' 6") UPVC double glazed bay window to the front, radiator, USB sockets and bi fold doors leading to;