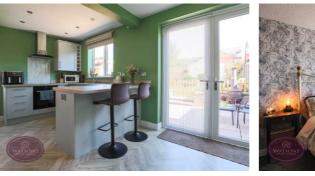

## Lounge

4.3m x 3.5m (14' 1" x 11' 6") UPVC double glazed bay window to the front, radiator, USB sockets and bi fold doors leading to;

## **Dining Area**

2.9m x 2.51m (9' 6" x 8' 3") UPVC double glazed French doors to the rear, radiator and door to the kitchen.

## Kitchen

5.21m x2.87m A range of matching wall & base units, work surfaces incorporating a stainless steel sink & drainer unit. Integrated waist height oven & grill with an induction electric hob. Breakfast bar, plumbing for washing machine, under stairs storage, wall mounted combination boiler, USB sockets, uPVC double glazed window to the rear and external door to the side.