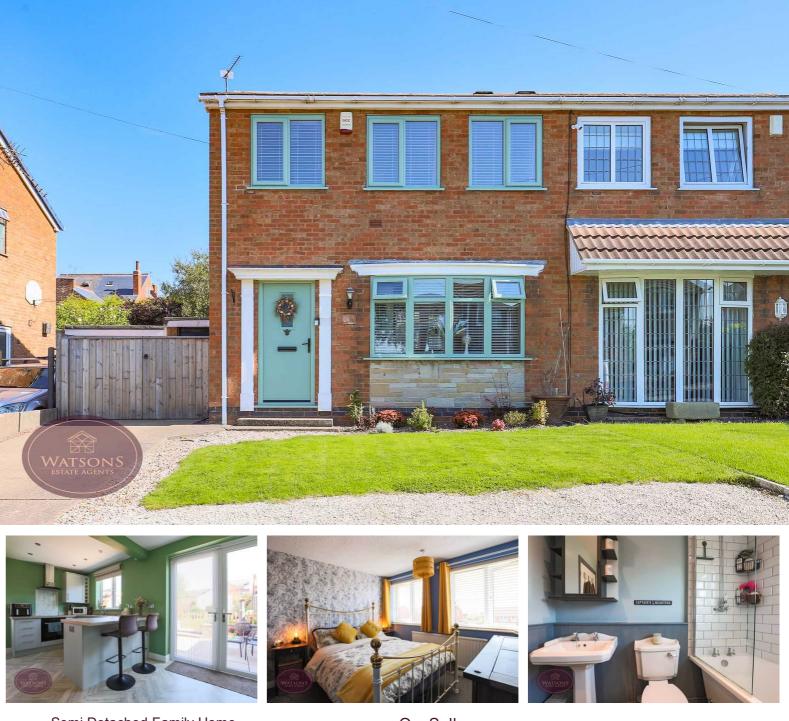

Ref - 26560077

The Propert rightmove

- Semi Detached Family Home
- 3 Bedrooms
- Driveway & Garage
- Low Maintenance Garden
- Popular Village Location
- Short Drive To Eastwood Town Centre
- Fully Renovated Throughout
- Viewing A Must!

## Broad Oak Drive, Brinsley, Nottingham, NG16 5DJ

Offers Over £240,000

\*\*\* STYLISH & FUNCTIONAL \*\*\* All the hard work has been done which means you can move into this 3 bedroom semi detached home in Brinsley with minimal fuss. Viewing is HIGHLY RECOMMENDED. The accommodation is both stylish & functional and comprises in brief; entrance hall, open plan lounge diner which can easily be separated by bi-fold doors, recently refitted kitchen which is also open plan to the dining area, upstairs landing to the 3 bedrooms and a recently refitted bathroom. The property has recently had new uPVC windows & composite doors, been fully rewired and had new plumbing installed for total peace of mind. Outside, there is off street parking for multiple cars, whilst to the rear. The property sits amongst similar properties in the sought after village in Brinsley, which has a number of local amenities and is just a short drive to Eastwood Town Centre. The village is well served by public transport and nearby schools include Brinsley Primary & Hall Park Academy.