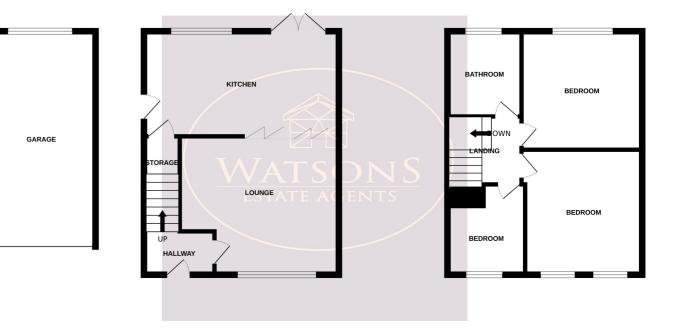

## **Ground Floor**

## **First Floor**

GROUND FLOOR

Whilst every attempt has been made to ensure the accuracy of the floorplan contained here, measurements of doors, windows, rooms and any other items are approximate and no responsibility is taken to rany error, omission or mis-statement. This plan is for illustrative purposes only and should be used as such by any prospective purchaser. The services, systems and appliances shown have not been tested and no guarantee as to their operability or efficiency can be given. Made with Mercipix (£022)

## Landing

UPVC double glazed window to the side, access to the attic and doors to all bedrooms and bathroom.

## **Bedroom 1**

3.37m x 3.16m (11' 1" x 10' 4") 2 double glazed windows to the front, USB sockets and radiator.

## **Bedroom 2**

3.3m x 3.24m (10' 10" x 10' 8") Double glazed window to the rear, USB sockets and radiator.

## **Bedroom 3**

2.56m x 2.12m (8' 5" x 6' 11") Double glazed window to the front and radiator.

## Bathroom

3 piece suite comprising WC, pedestal sink unit and bath with electric shower over. Storage cupboard, obscured double glazed window to the rear and radiator.

1ST FLOOR