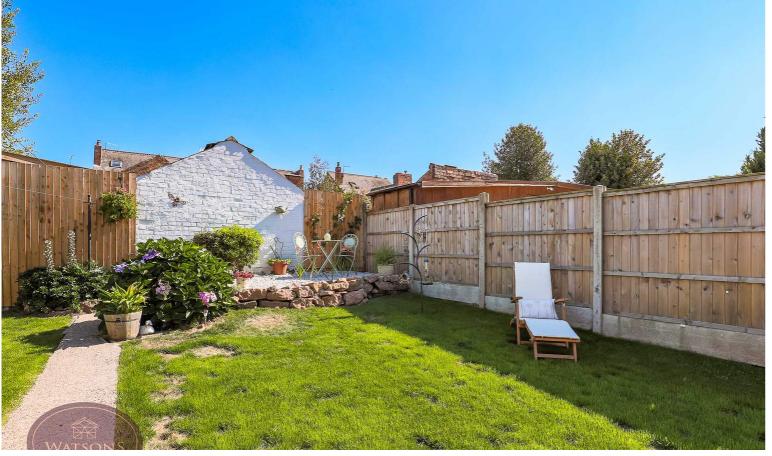

## Outside

The front garden is lawned with flower bed borders and a range of plants & shrubs. A concrete driveway which provides off road parking and leads to the detached single garage with up & over door. The rear garden is mainly paved with gravel sections providing a low maintenance outdoor space. The garden is enclosed by timber fencing with gated access to the side.