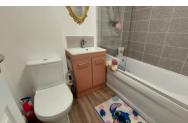

#### **BATHROOM**

Fitted with a three piece suite comprising panelled bath with shower over and shower screen fitted, wash hand basin, low level WC and radiator.