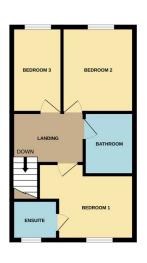

# STAIRS TO FIRST FLOOR LANDING

Loft access and radiator.

#### **BEDROOM ONE**

9' 8"  $\times$  9' 4" (2.95m  $\times$  2.84m) (approx.) UPVC double glazed window to front aspect and radiator.

# **ENSUITE**

Fitted with a three piece suite comprising shower cubicle, wash hand basin, low level WC, radiator, extractor fan and UPVC double glazed window to front aspect.

# **BEDROOM TWO**

10' 8" x 8' 6" (3.25m x 2.59m) (approx.) UPVC double glazed window to rear aspect and radiator.

#### **BEDROOM THREE**

12' 2"  $\times$  6' 3" (3.71m  $\times$  1.91m) (approx.) UPVC double glazed window to rear aspect and radiator.

#### **BATHROOM**

Fitted with a three piece suite comprising panelled bath with shower over and shower screen fitted, wash hand basin, low level WC and radiator.

# **AGENT NOTE**

The floorplan is for illustrative purposes only. Fixtures and fittings may not represent the current state of the property. Not to scale and is meant as a guide only.

As is normal with many modern housing estates, there is an annual fee for the upkeep of the roads, lighting and communal green areas. For further information please call Rosedale Property Agents.