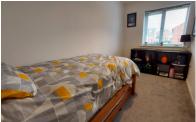

#### **BEDROOM ONE**

9' 8"  $\times$  9' 4" (2.95m  $\times$  2.84m) (approx.) UPVC double glazed window to front aspect and radiator.

# **BEDROOM TWO**

10' 8" x 8' 6" (3.25m x 2.59m) (approx.) UPVC double glazed window to rear aspect and radiator.

#### **BEDROOM THREE**

12' 2"  $\times$  6' 3" (3.71m  $\times$  1.91m) (approx.) UPVC double glazed window to rear aspect and radiator.