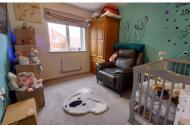

#### **BEDROOM THREE**

12' 2"  $\times$  6' 3" (3.71m  $\times$  1.91m) (approx.) UPVC double glazed window to rear aspect and radiator.