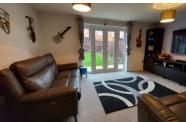

# **LOUNGE**

15' 5" x 12' 2" (4.70m x 3.71m) (approx.) UPVC double glazed French doors to rear garden and radiator.