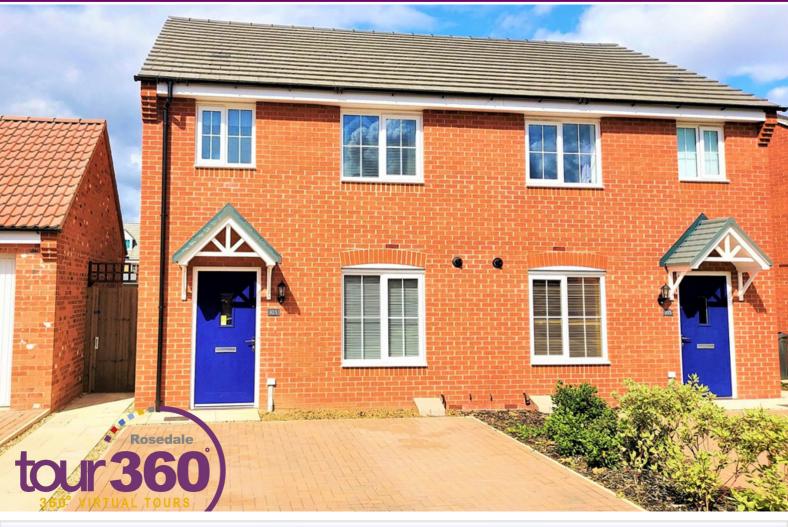

# 103 Great Leighs, Bourne, Lincolnshire PE10 OWZ

£210,000

\*\*\*SUPER THREE BEDROOM HOME WITH ENSUITE AND OFF ROAD PARKING\*\*\* Situated in the popular Elsea Park estate, this semi detached house benefits from a modern breakfast kitchen, lounge with doors leading out to the enclosed rear garden with summerhouse and cloakroom to the ground floor. Upstairs there are three bedrooms with ensuite to master bedroom and a family bathroom whilst outside provides off road parking for two vehicles. IDEAL FOR FIRST TIME BUYERS AND INVESTORS! EPC Energy Rating B/Council Tax Band B.

#### **OUTSIDE**

The front is open plan and low maintenance with driveway parking for two vehicles and side access to the rear garden which is enclosed and mainly laid to lawn with a paved patio and summerhouse.