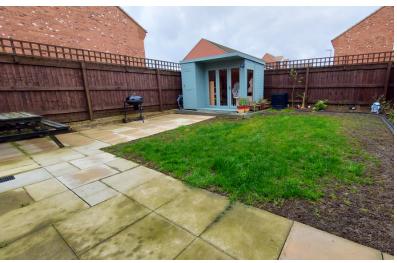

#### **OUTSIDE**

The front is open plan and low maintenance with driveway parking for two vehicles and side access to the rear garden which is enclosed and mainly laid to lawn with a paved patio and summerhouse.