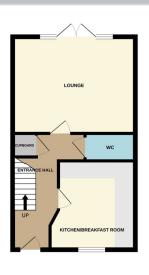

#### **ENTRANCE HALLWAY**

Under stairs storage cupboard.

#### **DOWNSTAIRS CLOAKROOM**

Fitted with a two piece suite comprising wash hand basin, low level WC, extractor fan and radiator.

# KITCHEN/BREAKFAST ROOM

11' 2" x 10' 1" (3.40m x 3.07m) (approx.) Fitted with a range of base, drawer and wall mounted units, fitted worktop, sink with mixer tap over, four ring gas hob with extractor fan over, electric oven, UPVC double glazed window to front aspect, radiator, integral dishwasher, integral washing machine, integral fridge/freezer and kickboard lighting.

# **LOUNGE**

15' 5" x 12' 2" (4.70m x 3.71m) (approx.) UPVC double glazed French doors to rear garden and radiator.

# **AGENT NOTE**

The floorplan is for illustrative purposes only. Fixtures and fittings may not represent the current state of the property. Not to scale and is meant as a guide only.

As is normal with many modern housing estates, there is an annual fee for the upkeep of the roads, lighting and communal green areas. For further information please call Rosedale Property Agents.