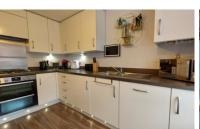

# KITCHEN/BREAKFAST ROOM

11' 2" x 10' 1" (3.40m x 3.07m) (approx.) Fitted with a range of base, drawer and wall mounted units, fitted worktop, sink with mixer tap over, four ring gas hob with extractor fan over, electric oven, UPVC double glazed window to front aspect, radiator, integral dishwasher, integral washing machine, integral fridge/freezer and kickboard lighting.