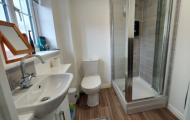

#### **BATHROOM**

Fitted with a three piece suite comprising panelled bath with shower over and shower screen fitted, wash hand basin, low level WC and radiator.