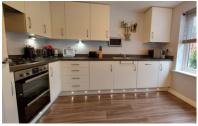

# KITCHEN/BREAKFAST ROOM

11' 2" x 10' 1" (3.40m x 3.07m) (approx.) Fitted with a range of base, drawer and wall mounted units, fitted worktop, sink with mixer tap over, four ring gas hob with extractor fan over, electric oven, UPVC double glazed window to front aspect, radiator, integral dishwasher, integral washing machine, integral fridge/freezer and kickboard lighting.