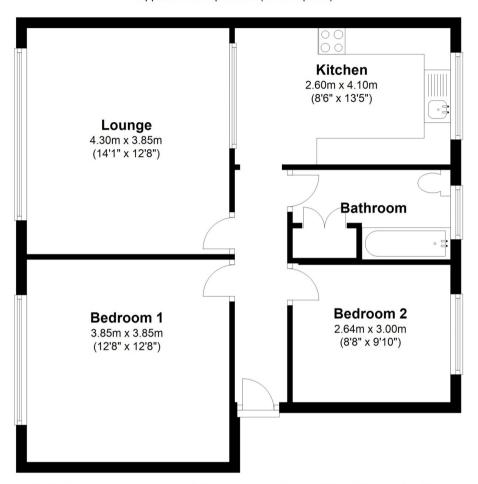

# **Ground Floor**

Approx. 61.7 sq. metres (664.0 sq. feet)

Total area: approx. 61.7 sq. metres (664.0 sq. feet)