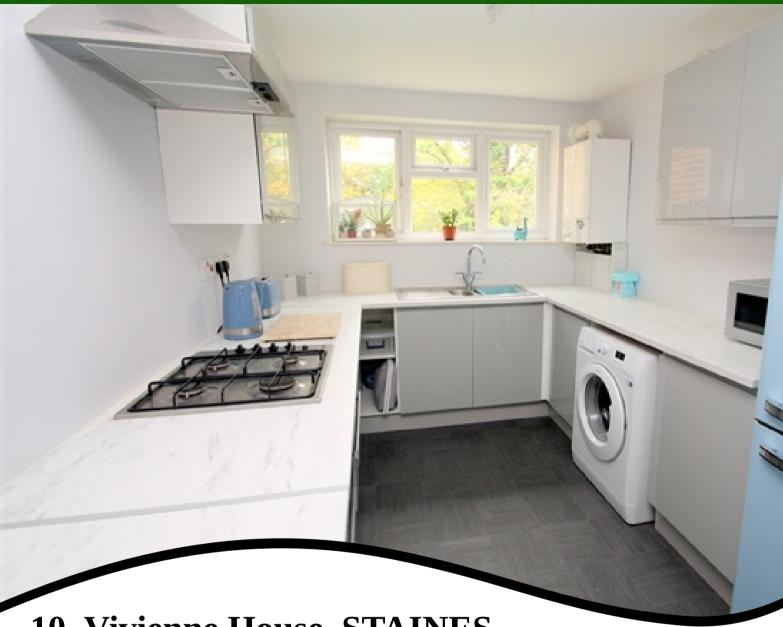

# Kitchen

Rear aspect UPVC double glazed window, range of fitted units at eye and base level, 1 1/2 bowl sink unit with mixer tap, built-in oven and hob with extractor over, space for washing machine, fridge/freezer and cooker. Wall mounted combi-boiler, double radiator.