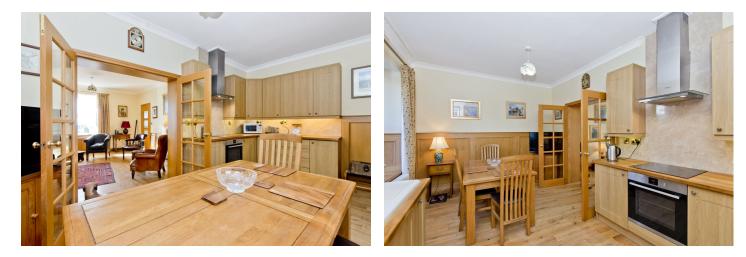

### Summary

Offering spacious and versatile accommodation over three floors, this traditional, four-bedroom, three-bathroom midterraced house is situated on the waterfront in the charming coastal village of Pittenweem, enjoying a tranquil open outlook. Sure to appeal to a wealth of buyers, the home is wellpresented with tasteful interiors and neutral décor, and it comes accompanied by a lovely garden and unrestricted on-street parking, as well as benefiting from close proximity to amenities in the village itself and the surrounding area.

### Features

- Traditional mid-terraced house in Pittenweem
- Welcoming entrance hallway
- Spacious, south-facing living room
- Attractive dining kitchen with adjoining utility room
- Four well-proportioned double bedrooms
- Two shower rooms and a separate bathroom
- Well-maintained, elevated and sunny rear garden
- Access to unrestricted on-street parking
- Gas central heating
- Traditional sash-and-case windows