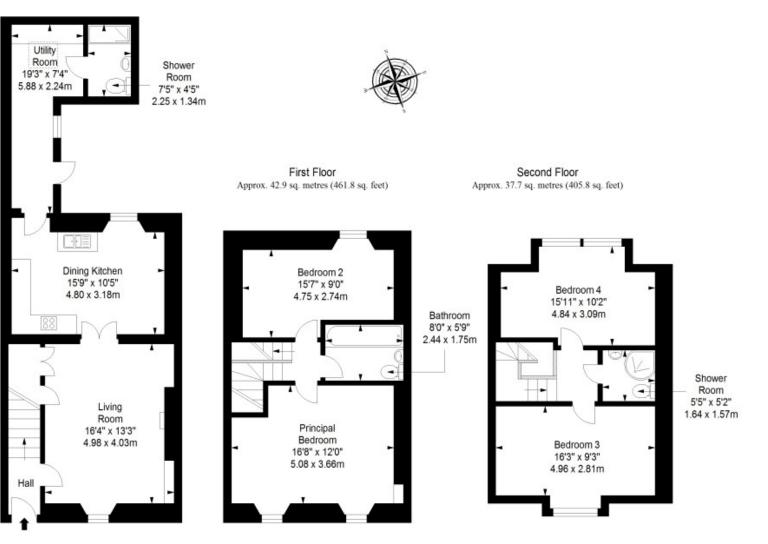

## Floorplan

Ground Floor Approx. 58.9 sq. metres (634.0 sq. feet)

Total area: approx. 139.5 sq. metres (1501.6 sq. feet)