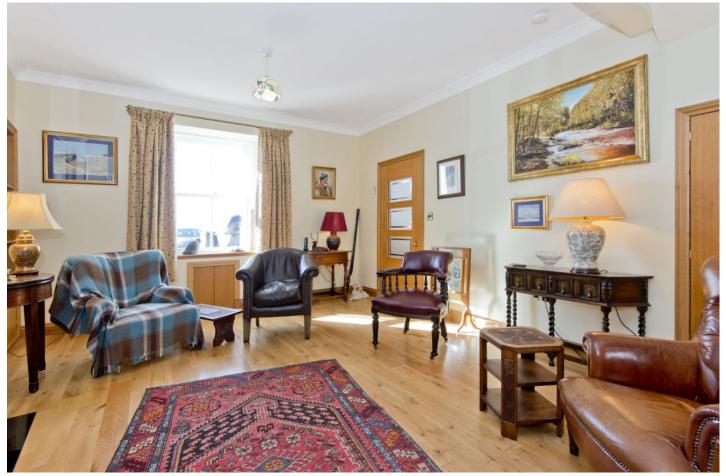

### Summary

Offering spacious and versatile accommodation over three floors, this traditional, four-bedroom, three-bathroom midterraced house is situated on the waterfront in the charming coastal village of Pittenweem, enjoying a tranquil open outlook. Sure to appeal to a wealth of buyers, the home is wellpresented with tasteful interiors and neutral décor, and it comes accompanied by a lovely garden and unrestricted on-street parking, as well as benefiting from close proximity to amenities in the village itself and the surrounding area.

### Features

- Traditional mid-terraced house in Pittenweem
- Welcoming entrance hallway
- Spacious, south-facing living room
- Attractive dining kitchen with adjoining utility room
- Four well-proportioned double bedrooms
- Two shower rooms and a separate bathroom
- Well-maintained, elevated and sunny rear garden
- Access to unrestricted on-street parking
- Gas central heating
- Traditional sash-and-case windows

"This four-bedroom, three-bathroom house boasts an excellent location in Pittenweem, on the waterfront and with picturesque open views."

"The home is well-presented with attractive interiors and neutral decor, and it is accompanied by a wellmaintained garden."