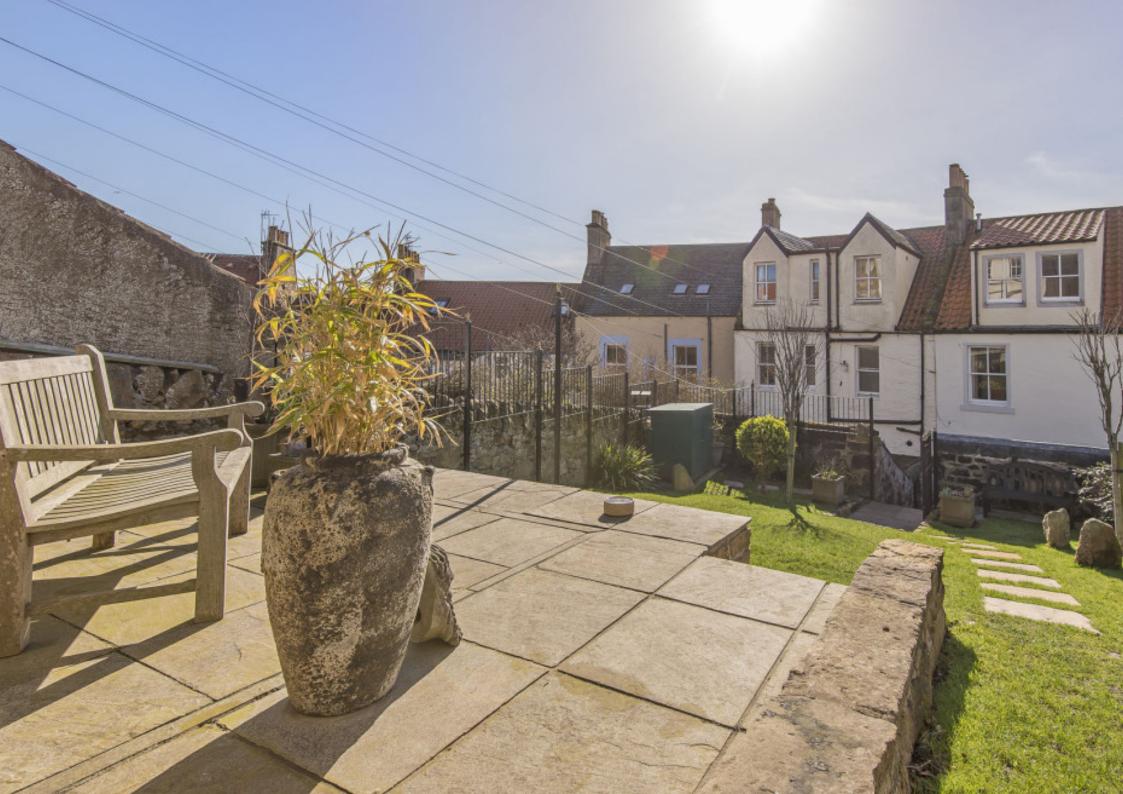

### Summary

Offering spacious and versatile accommodation over three floors, this traditional, four-bedroom, three-bathroom midterraced house is situated on the waterfront in the charming coastal village of Pittenweem, enjoying a tranquil open outlook. Sure to appeal to a wealth of buyers, the home is wellpresented with tasteful interiors and neutral décor, and it comes accompanied by a lovely garden and unrestricted on-street parking, as well as benefiting from close proximity to amenities in the village itself and the surrounding area.

### Features

- Traditional mid-terraced house in Pittenweem
- Welcoming entrance hallway
- Spacious, south-facing living room
- Attractive dining kitchen with adjoining utility room
- Four well-proportioned double bedrooms
- Two shower rooms and a separate bathroom
- Well-maintained, elevated and sunny rear garden
- Access to unrestricted on-street parking
- Gas central heating
- Traditional sash-and-case windows