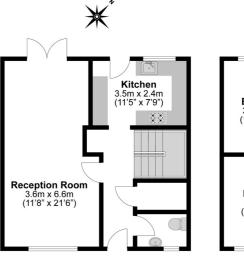

The ground floor features a spacious 21ft reception room offering ample space for living and dining furniture, with double doors opening to the rear garden. There is also a 11ft modern fitted kitchen and a welcoming entrance hallway.

21FT RECEPTION SUITABLE FOR LIVING AND DINING

DOWNSTAIRS CLOAKROOM AND FAMILY BATHROOM UPSTAIRS

PARKING SPACE AT THE REAR

7

LOCATED IN A QUIET VILLAGE CLOSE TO HEATHROW AIPORT

11FT MODERN FITTED KITCHEN

SPACIOUS REAR GARDEN MOSTLY LAID TO LAWN