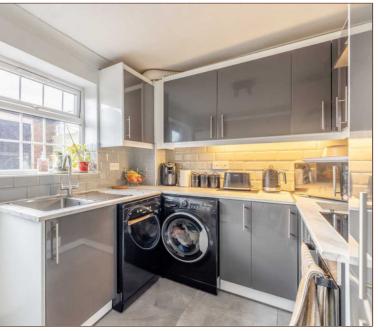

The ground floor features a spacious 21ft reception room offering ample space for living and dining furniture, with double doors opening to the rear garden. There is also a 11ft modern fitted kitchen and a welcoming entrance hallway.