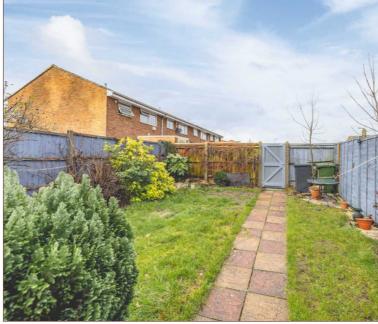

To the first floor there are three bedrooms and a three-piece family bathroom.

Externally the front and rear gardens are both laid to lawn, with the rear garden benefiting from a patio area, shrubbery borders and gate for rear access where a car can be parked, there is ample residents on-street parking also available.