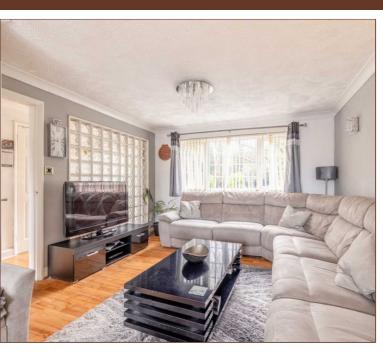

The ground floor features a spacious 21ft reception room offering ample space for living and dining furniture, with double doors opening to the rear garden. There is also a 11ft modern fitted kitchen and a welcoming entrance hallway.