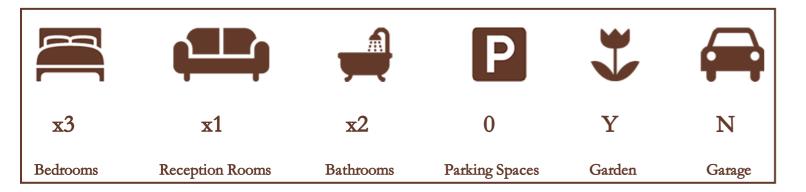

To the first floor there are three bedrooms and a three-piece family bathroom.

Externally the front and rear gardens are both laid to lawn, with the rear garden benefiting from a patio area, shrubbery borders and gate for rear access where a car can be parked, there is ample residents on-street parking also available.