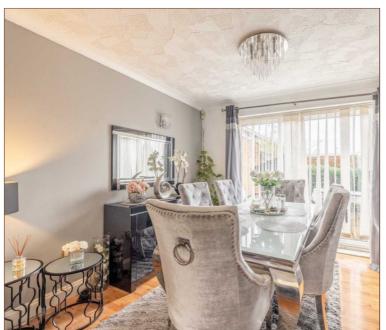

The ground floor features a spacious 21ft reception room offering ample space for living and dining furniture, with double doors opening to the rear garden. There is also a 11ft modern fitted kitchen and a welcoming entrance hallway.