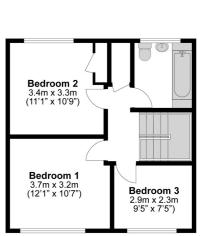

To the first floor there are three bedrooms and a three-piece family bathroom.

Externally the front and rear gardens are both laid to lawn, with the rear garden benefiting from a patio area, shrubbery borders and gate for rear access where a car can be parked, there is ample residents on-street parking also available.

21FT RECEPTION SUITABLE FOR LIVING AND DINING

DOWNSTAIRS CLOAKROOM AND FAMILY BATHROOM UPSTAIRS

PARKING SPACE AT THE REAR

7

LOCATED IN A QUIET VILLAGE CLOSE TO HEATHROW AIPORT

11FT MODERN FITTED KITCHEN

SPACIOUS REAR GARDEN MOSTLY LAID TO LAWN