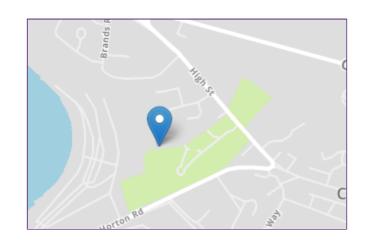

## Location

Crown Meadow benefits from a green and well-connected location, with the lovely Colnbrook Recreation Ground and amenities of Colnbrook High street within easy distance. Multiple highly rated schools are to be found within 1.5 miles.

## Transport Links

**NEAREST STATIONS:** 

Heathrow Terminal 5 Station - 1.3 miles Wraysbury - 2.0 miles Iver - 2.0 miles Langley - 2.9 miles

The property is situated within easy access of J5 of M4 with links to M25 and M40. There are local buses into Slough and Heathrow Airport.