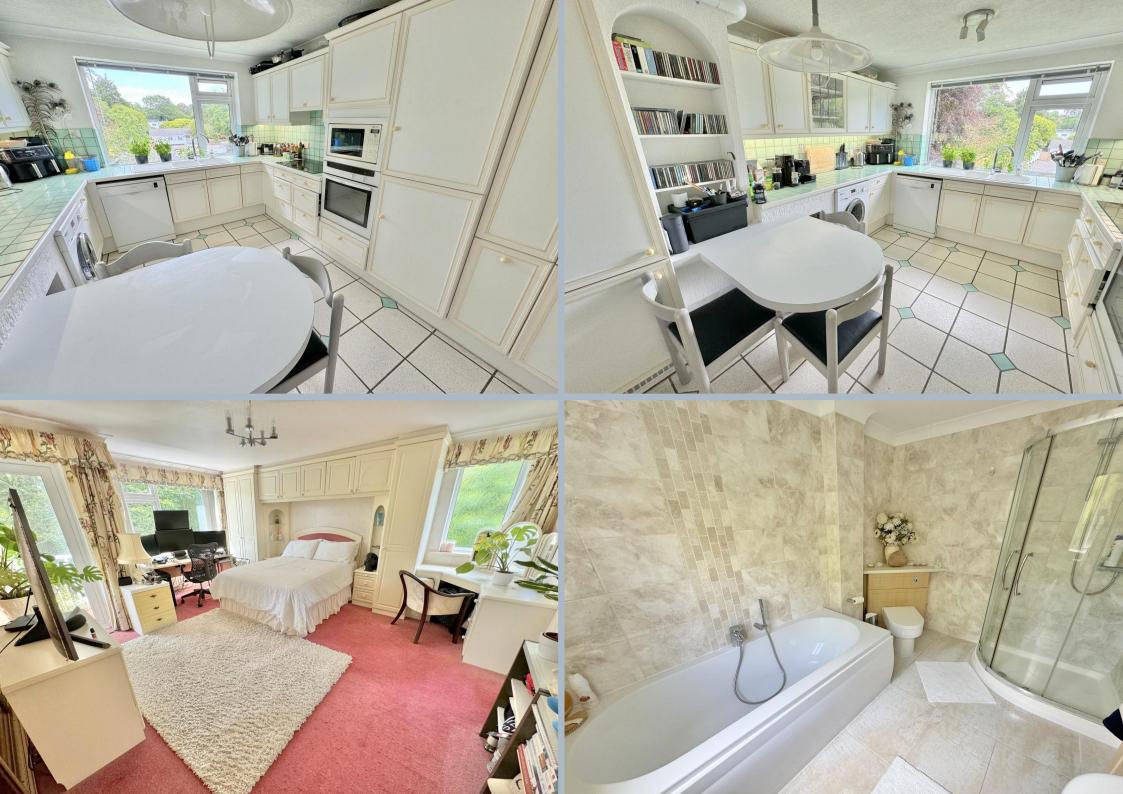

## Solar Court, 45 Western Road, Branksome Park, Poole, Dorset, BH13 6ER SHARE OF FREEHOLD PRICE £375,000

A generous 2 bedroom, 2 bathroom, second floor apartment in this popular development of just 12 flats, nestled into delightful grounds. Offering a double reception room, with a dining area that could easily be converted into a third bedroom, balcony, kitchen/breakfast room and double garage. The property offers huge potential for improvement and modernisation, however, is neat and clean and sold with no forward chain. One ensuite has been updated over recent years and presently the other ensuite is also being updated. Solar Court is an exclusive block and forms a development with Greenacres with the use of an outdoor heated swimming pool, beautifully landscaped grounds with relaxation garden, on site caretaker and excellent visitor parking spaces. Well positioned in Western Road, just off the Avenue, it is within reach of Westbourne and Branksome Chine beach both within a mile.

- 2 double bedroom second floor apartment set within this well regarded development of just 12 apartments
- 2 reception areas with potential to convert one of them into a third bedroom
- Southerly facing balcony with tree top views
- Double garage with electric up and over door
- Kitchen/breakfast room with fitted appliances to include a hob, extractor, oven, fridge/freezer and space and plumbing for washing machine and dishwasher. The kitchen ideally needs updating
- 2 ensuites, one having been updated to include being fully tiled and having a bath, separate shower, wc and wash basin, the second en suite is currently being renovated
- Gas central heating and double glazing
- Solar Court is a purpose built development of just 12 apartments, sets over 6 floors with entryphone system and a lift servicing all floors
- Set in a development, with neighbouring Greenacres alongside, having delightful, landscaped gardens and grounds to include a heated swimming pool with sun lounging area and changing facilities
- On site caretaker, who lives in a bungalow within the grounds
- Visitor parking spaces
- No forward chain