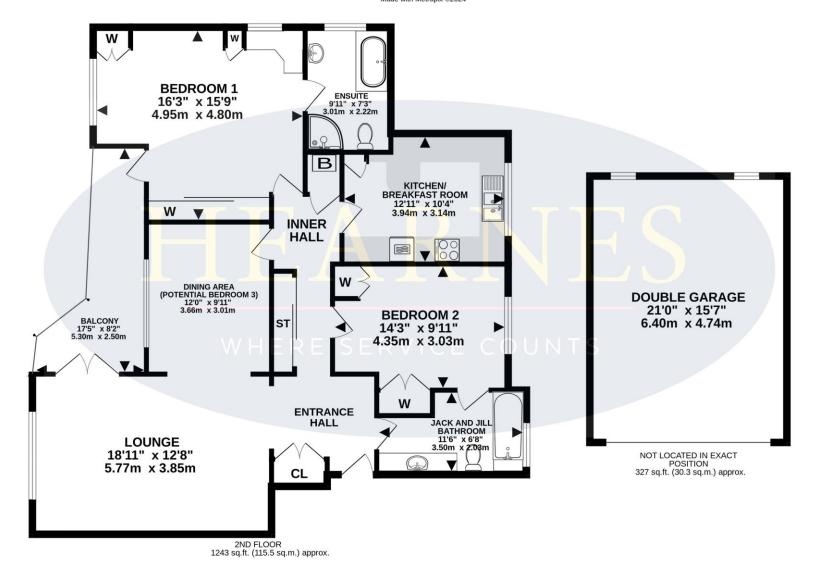

## TOTAL FLOOR AREA : 1569 sq.ft. (145.8 sq.m.) approx.

Whilst every attempt has been made to ensure the accuracy of the floorplan contained here, measurements of doors, windows, rooms and any other items are approximate and no responsibility is taken for any error, omission or mis-statement. This plan is for illustrative purposes only and should be used as such by any prospective purchaser. The services, systems and appliances shown have not been tested and no guarantee as to their operability or efficiency can be given. Made with Metropix @2024