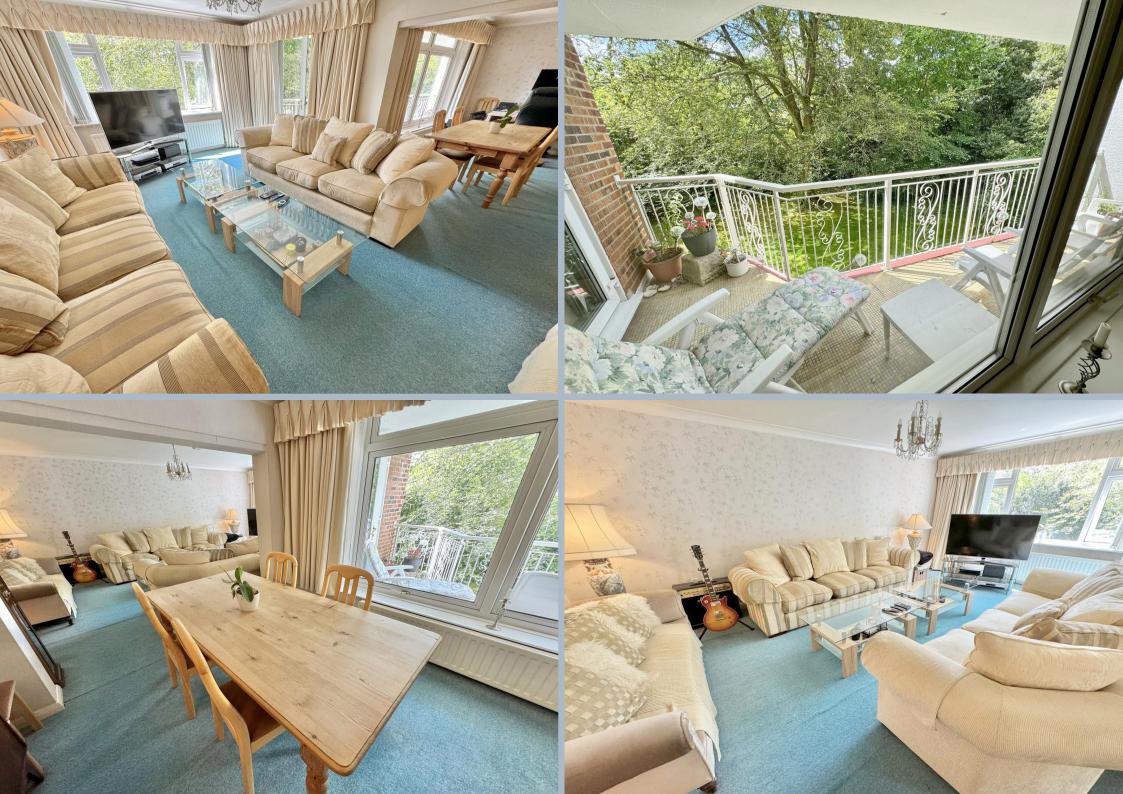

## Solar Court, 45 Western Road, Branksome Park, Poole, Dorset, BH13 6ER SHARE OF FREEHOLD PRICE £375,000

A generous 2 bedroom, 2 bathroom, second floor apartment in this popular development of just 12 flats, nestled into delightful grounds. Offering a double reception room, with a dining area that could easily be converted into a third bedroom, balcony, kitchen/breakfast room and double garage. The property offers huge potential for improvement and modernisation, however, is neat and clean and sold with no forward chain. One ensuite has been updated over recent years and presently the other ensuite is also being updated. Solar Court is an exclusive block and forms a development with Greenacres with the use of an outdoor heated swimming pool, beautifully landscaped grounds with relaxation garden, on site caretaker and excellent visitor parking spaces. Well positioned in Western Road, just off the Avenue, it is within reach of Westbourne and Branksome Chine beach both within a mile.

- 2 double bedroom second floor apartment set within this well regarded development of just 12 apartments
- 2 reception areas with potential to convert one of them into a third bedroom
- Southerly facing balcony with tree top views
- Double garage with electric up and over door
- Kitchen/breakfast room with fitted appliances to include a hob, extractor, oven, fridge/freezer and space and plumbing for washing machine and dishwasher. The kitchen ideally needs updating
- 2 ensuites, one having been updated to include being fully tiled and having a bath, separate shower, wc and wash basin, the second en suite is currently being renovated
- Gas central heating and double glazing
- Solar Court is a purpose built development of just 12 apartments, sets over 6 floors with entryphone system and a lift servicing all floors
- Set in a development, with neighbouring Greenacres alongside, having delightful, landscaped gardens and grounds to include a heated swimming pool with sun lounging area and changing facilities
- On site caretaker, who lives in a bungalow within the grounds
- Visitor parking spaces
- No forward chain