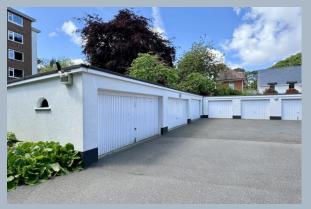

- 2 double bedroom second floor apartment set within this well regarded development of just 12 apartments
- 2 reception areas with potential to convert one of them into a third bedroom
- Southerly facing balcony with tree top views
- Double garage with electric up and over door
- Kitchen/breakfast room with fitted appliances to include a hob, extractor, oven, fridge/freezer and space and plumbing for washing machine and dishwasher. The kitchen ideally needs updating
- 2 ensuites, one having been updated to include being fully tiled and having a bath, separate shower, wc and wash basin, the second en suite is currently being renovated
- Gas central heating and double glazing
- Solar Court is a purpose built development of just 12 apartments, sets over 6 floors with entryphone system and a lift servicing all floors
- Set in a development, with neighbouring Greenacres alongside, having delightful, landscaped gardens and grounds to include a heated swimming pool with sun lounging area and changing facilities
- On site caretaker, who lives in a bungalow within the grounds
- Visitor parking spaces
- No forward chain