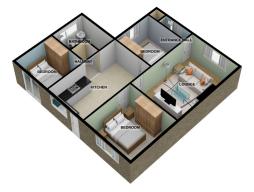

# Accommodation

#### Rear Garden

To the rear of the property is a good size garden with a large paved patio area, leading out to lawn garden with an array of trees and bushes. GROUND FLOOR

For illustrative purposes only. Decorative finishes, fixtures, fittings and furnishings do not represent the current state of the property. Measurements are approximate. Not to scale. Made with Metropix © 2021