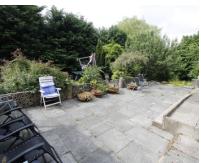

#### Rear Garden

To the rear of the property is a good size garden with a large paved patio area, leading out to lawn garden with an array of trees and bushes. GROUND FLOOR

For illustrative purposes only. Decorative finishes, fixtures, fittings and furnishings do not represent the current state of the property. Measurements are approximate. Not to scale. Made with Metropix © 2021