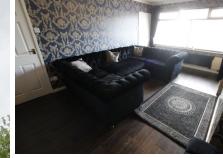

# Lounge

Spacious and well presented. Laminate flooring. Window to the front elevation.