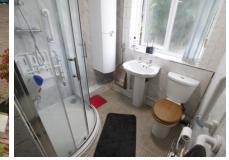

## Family Bathroom

Three piece bathroom suite comprising a WC, pedestal wash hand basin and walk-in corner shower with wall mounted mixer shower and seat. Tiles walls. Frosted window to the side elevation.