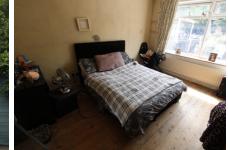

## Bedroom 2

Double bedroom. Fitted wardrobes. Window to the rear elevation.

## Bedroom 3

Window to the side elevation.