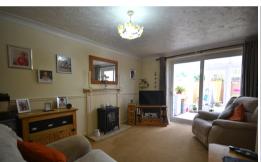

### Lounge

15' 05" x 11' 11" (4.70m x 3.63m) Carpeted, electric fireplace, two storage heaters, sliding doors leading to conservatory, stairs to first floor