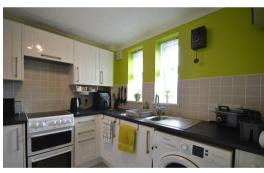

#### Kitchen

8' 06" x 8' 00" (2.59m x 2.44m) Range of base and wall cabinets, tiled flooring, worktops, space for cooker, space for washing machine, integrated under counter fridge and freezer, sink, window to front