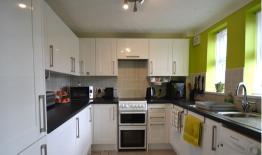

#### Kitchen

8' 06" x 8' 00" (2.59m x 2.44m) Range of base and wall cabinets, tiled flooring, worktops, space for cooker, space for washing machine, integrated under counter fridge and freezer, sink, window to front