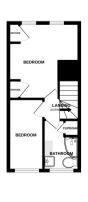

# Landing

Carpeted, doors leading to

## Bedroom One

12'01" x 11'11" (3.68m x 3.63m) Carpeted, built in storage, electric radiator, window to rear

# Bedroom 2

11' 10" x 5' 09" (3.61m x 1.75m) Carpeted, window to front, loft access

# Bathroom

8' 06" x 5' 10" (2.59m x 1.78m) Vinyl flooring, window to front, quadrant shower cubicle, low level flush w/c, hand basin, sink in vanity unit with storage, half tiled walls,