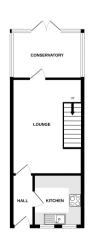

## **Entrance Hall**

3'08" x 3'06" (1.12m x 1.07m) Entrance door, carpeted, storage heater, doors leading to

#### Kitchen

8' 06" x 8' 00" (2.59m x 2.44m) Range of base and wall cabinets, tiled flooring, worktops, space for cooker, space for washing machine, integrated under counter fridge and freezer, sink, window to front

### Lounge

15' 05" x 11' 11" (4.70m x 3.63m) Carpeted, electric fireplace, two storage heaters, sliding doors leading to conservatory, stairs to first floor

## Conservatory

10'08" x 8'03" (3.25m x 2.51m) Carpeted, patio doors opening to rear garden, triple glazed