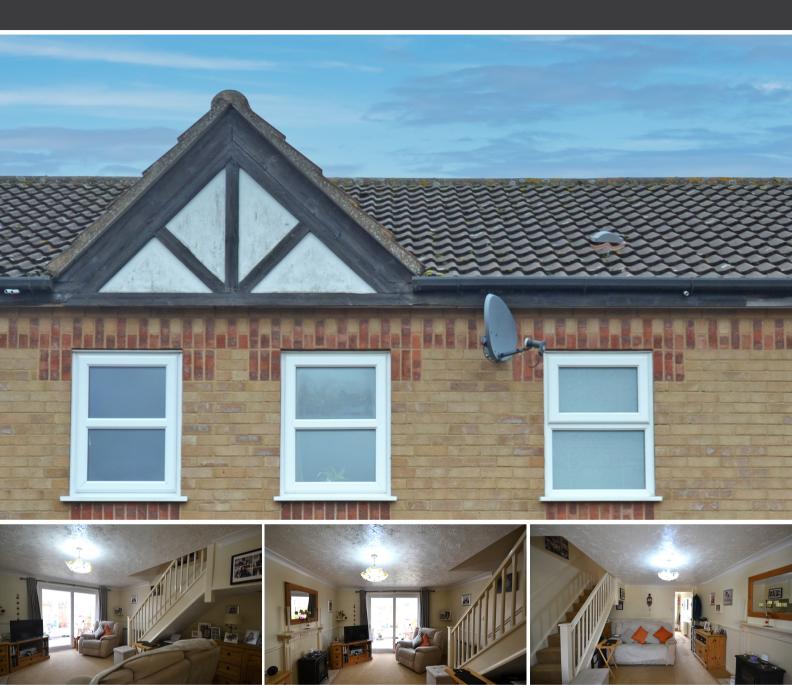

# 8 Elsing Drive, King's Lynn, Norfolk PE30 3UT

£175,000

Located in the popular area of Templemead and being conveniently close to local amenities Newson and Buck present this well presented two bedroom mid terrace house with off road parking for 2/3 vehicles. Inside the accommodation consists of entrance hall, kitchen, lounge and conservatory to the found floor with two bedrooms and a family bathroom to the first floor. Outside is a low maintenance garden with private access to and from the off road parking. The property is double glazed throughout with triple glazing in the conservatory and the heating is provided by electric storage heaters. Templemead has local amenities within walking distance with more extensive facilities found in King's Lynn Town Centre including a main line rail link into Cambridge and London King's Cross.