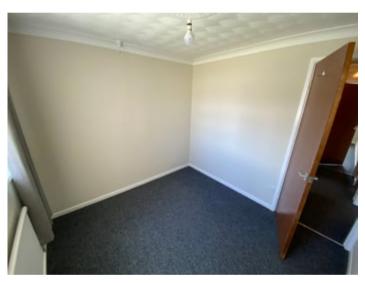

# BEDROOM 1

8' 10" x 8' 3" (2.69m x 2.51m). With radiator.

# BEDROOM 2

12' 7" x 12' 2" (3.84m x 3.71m). With fitted wardrobes and radiator.