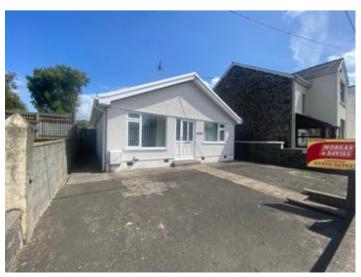

### GENERAL DESCRIPTION

Here lies a well positioned and comfortable 2 bedroomed detached bungalow in a popular Village position within Cwmann. The property benefits from UPVC double glazing and mains gas central heating.

Externally it is low maintenance and enjoys a concreted yard area to the front and a level lawned area to the rear. It also provides a gated off street parking area.

The property in particular offers the following.

# PARKING AND DRIVEWAY

To the rear of the property lies a gated tarmacadamed parking area with ample parking.

FRONT OF PROPERTY