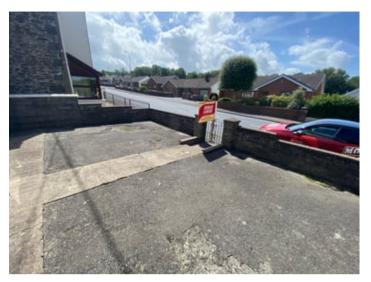

# PARKING AND DRIVEWAY

To the rear of the property lies a gated tarmacadamed parking area with ample parking.

FRONT OF PROPERTY