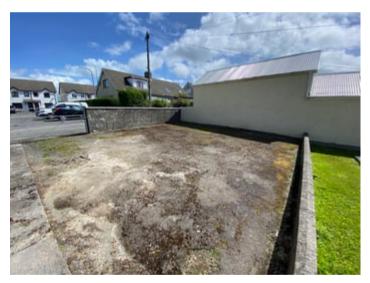

\*\*\* Concreted yard area to the front \*\*\* Level lawned area to the rear \*\*\* Gated off street parking located to the rear of the property

\*\*\* Convenient edge of Town living \*\*\* Walking distance to al Town amenities and especially Ysgol Carreg Hirfaen School \*\*\* Commuting distance to the Towns of Carmarthen, Aberaeron and Aberystwyth \*\*\* Viewing recommended - Contact us today to view

Externally it is low maintenance and enjoys a concreted yard area to the front and a level lawned area to the rear. It also provides a gated off street parking area.

The property in particular offers the following.

### GROUNDS

To the front lies a concreted yard area and to the rear lies a level lawned area, all of which being nicely presented and having walled boundary.

# PARKING AND DRIVEWAY

To the rear of the property lies a gated tarmacadamed parking area with ample parking.

FRONT OF PROPERTY