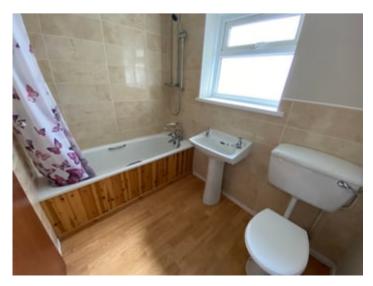

# BATHROOM

Having a 3 piece suite comprising of a Pine panelled bath with shower over, low level flush w.c., pedestal wash hand basin, radiator.