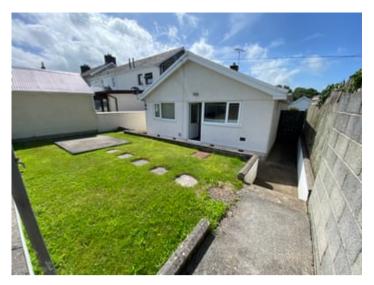

Externally it is low maintenance and enjoys a concreted yard area to the front and a level lawned area to the rear. It also provides a gated off street parking area.

The property in particular offers the following.

### GROUNDS

To the front lies a concreted yard area and to the rear lies a level lawned area, all of which being nicely presented and having walled boundary.

## REAR OF PROPERTY