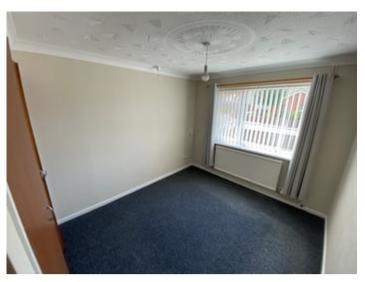

# BEDROOM 1

8' 10" x 8' 3" (2.69m x 2.51m). With radiator.

# BEDROOM 2

12' 7" x 12' 2" (3.84m x 3.71m). With fitted wardrobes and radiator.