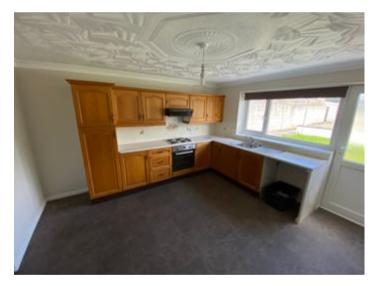

#### **KITCHEN**

13' 6" x 12' 5" (4.11m x 3.78m). A fitted Oak Kitchen with a range of wall and floor units with work surfaces over, stainless steel single drainer sink unit, fitted oven, 4 ring hob with extractor hood over, plumbing and space for automatic washing machine, rear UPVC entrance door to the garden.