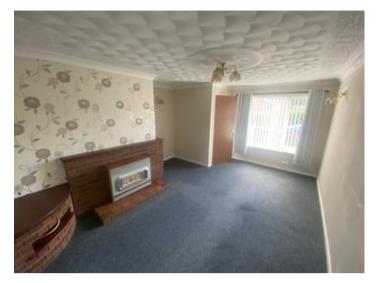

### LIVING ROOM

16' 0" x 12' 5" (4.88m x 3.78m). With an 'L' shaped brick gas fireplace with back boiler.