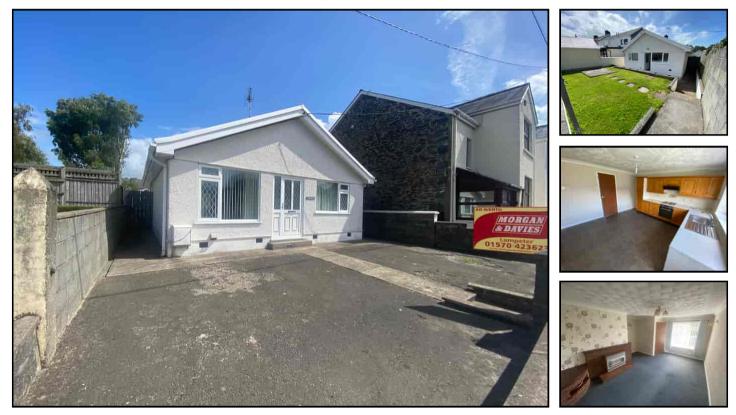

A well positioned 2 bedroomed detached bungalow with low maintenance grounds. 1 mile from Lampeter, West Wales

## £170,000

\*\*\* No onward chain \*\*\* A detached 2 bedroomed bungalow \*\*\* Well positioned - 1 mile from Lampeter \*\*\* Low maintenance and comfortable living \*\*\* Suiting 1st Time Buyers or for retirement living \*\*\* UPVC double glazing and mains gas central heating

### GENERAL DESCRIPTION

Here lies a well positioned and comfortable 2 bedroomed detached bungalow in a popular Village position within Cwmann. The property benefits from UPVC double glazing and mains gas central heating.

Externally it is low maintenance and enjoys a concreted yard area to the front and a level lawned area to the rear. It also provides a gated off street parking area.

The property in particular offers the following.

### LIVING ROOM

16' 0" x 12' 5" (4.88m x 3.78m). With an 'L' shaped brick gas fireplace with back boiler.

#### **KITCHEN**

13' 6" x 12' 5" (4.11m x 3.78m). A fitted Oak Kitchen with a range of wall and floor units with work surfaces over, stainless steel single drainer sink unit, fitted oven, 4 ring hob with extractor hood over, plumbing and space for automatic washing machine, rear UPVC entrance door to the garden.