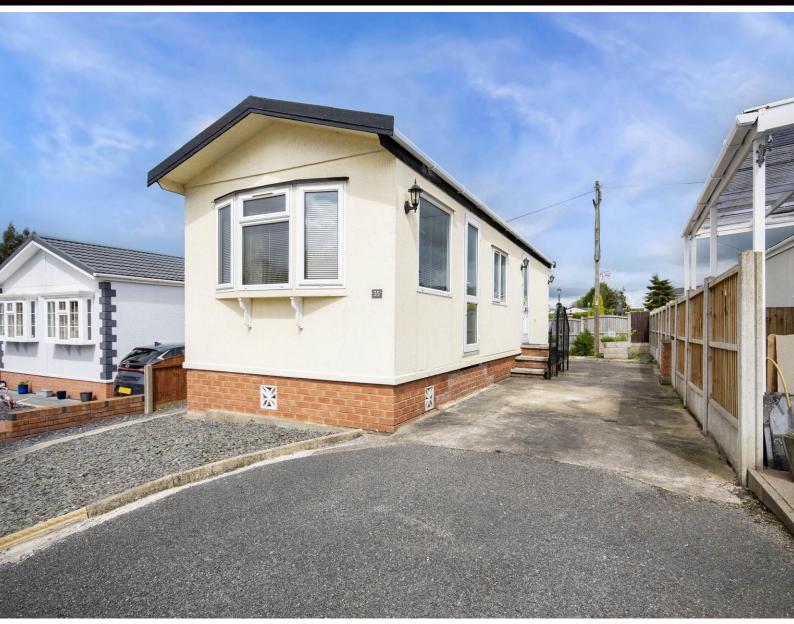

### **Tuxford**, Newark

Well Proportioned ONE BEDROOM Park Home

We are pleased to offer for sale this well proportioned ONE BEDROOM park home, positioned on a rural development of just 42 park homes, exclusively available to the semi-retired and retired. Measuring approximately 419.8 sq ft., the single storey living accommodation briefly comprises of entrance hall, kitchen, lounge, utility room, double bedroom and shower room. Outside sees a partially enclosed low maintenance garden, a spacious driveway accommodating several vehicles and a handy garden shed. Located in a quiet, secure setting on the edge of the highly regarded market town of Tuxford, the development is surrounded by open countryside, with a bus stop at the park entrance providing regular bus routes to Tuxford town centre situated one mile away, and settings further afield. Local amenities include a Post Office, convenience store, supermarket, chemist, Doctor's surgery, ladies and gents hairdressing, a butchers and a bakers.