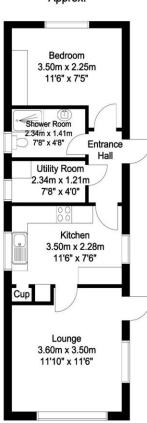

We are pleased to offer for sale this well proportioned ONE BEDROOM park home, positioned on a rural development of just 42 park homes, exclusively available to the semi-retired and retired. Measuring approximately 419.8 sq ft., the single storey living accommodation briefly comprises of entrance hall, kitchen, lounge, utility room, double bedroom and shower room. Outside sees a partially enclosed low maintenance garden, a spacious driveway accommodating several vehicles and a handy garden shed. Located in a quiet, secure setting on the edge of the highly regarded market town of Tuxford, the development is surrounded by open countryside, with a bus stop at the park entrance providing regular bus routes to Tuxford town centre situated one mile away, and settings further afield. Local amenities include a Post Office, convenience store, supermarket, chemist, Doctor's surgery, ladies and gents hairdressing, a butchers and a bakers.

Property & Estates Consulting 11 Grove Street, DN22 6JR 01777 566400 www.alexanderjacob.co.uk

Ground Floor 39 sq m/419.79 sq ft Approx.

Whilst every attempt has been made to ensure the accuracy of the floor plan contained here, no responsibility is taken for incorrect measurements of doors, windows, appliances and rooms or any error, omission or misstatement. Exterior and interior walls are drawn to scale based on interior measurements. Any figure given is for initial guidance only and should on be relied on as a basis of valuation. The plans are for marketing purposes only and should only be used as such. No guarantee is given on the accuracy of the total square footage/ meterage if quoted on this plan. CP Property Services @2023