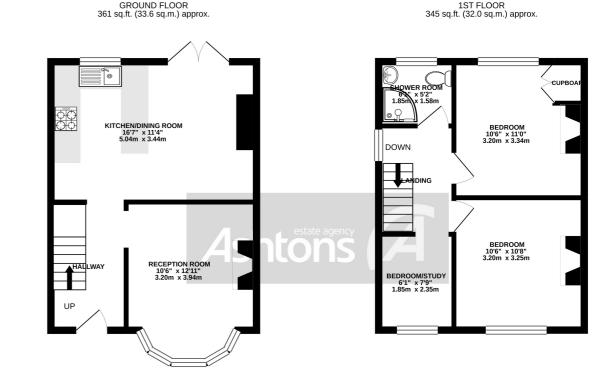

TOTAL FLOOR AREA: 706 sq.ft. (65.6 sq.m.) approx.

Whitst every attempt has been made to ensure the accuracy of the floorpain contained here, measurement of doors, worknow, crount and any other times are approximate and for responsibility is taken for any entremant of the state of the state of the state of the prospective purchaser. The services, systems and appliances shown have not been tested and no guarant as to their operability or efficiency can be given.