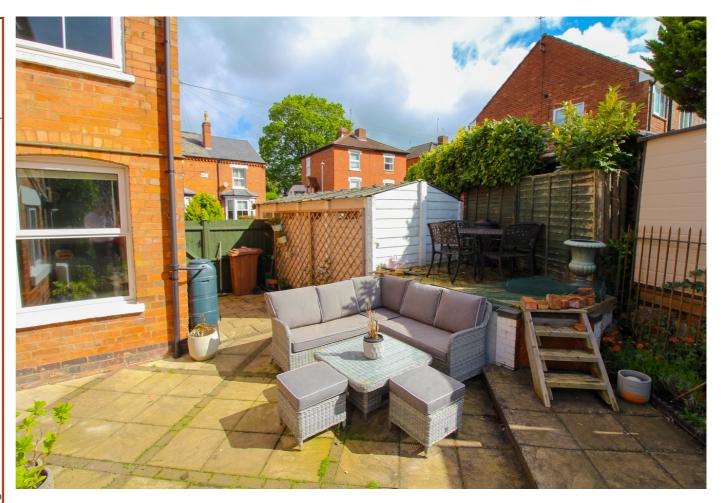

#### Outside

The front of the property is approached via a block paved driveway providing parking for multiple vehicles leading to garage as well as side access to rear garden. The south facing rear garden is laid to a mixture of lawn and patio area with garden shed, fenced and hedged boundaries.