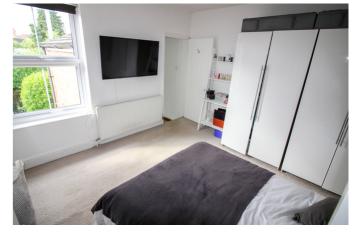

#### Bedroom

With front aspect double glazed window, radiator and storage cupboard.

#### Bedroom

With rear aspect double glazed window, radiator and door into ensuite.