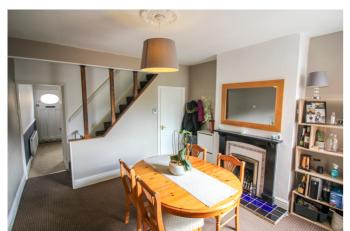

#### Dining Room

With rear aspect double glazed widow, fireplace, door to cellar and into kitchen.

#### Cellar

Tanked by the previous owners this cellar space offers additional usable space for the owner with window and radaitor.