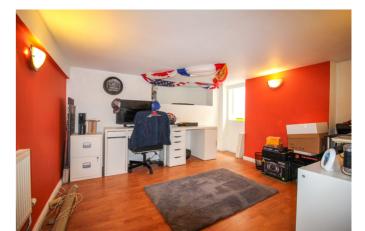

#### Cellar

Tanked by the previous owners this cellar space offers additional usable space for the owner with window and radaitor.