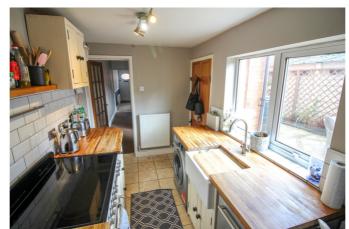

#### Kitchen

With matching wall and base units with work surfaces over. Side aspect double glazed window. Space for washing machine, dishwasher, range style cooker, upright fridge freezer. Tiled flooring and doors to rear garden as well door to WC