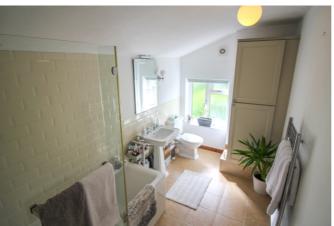

#### Ensutie

With rear aspect double glazed window, WC, wash hand basin, p shaped bath with shower and shower screen.