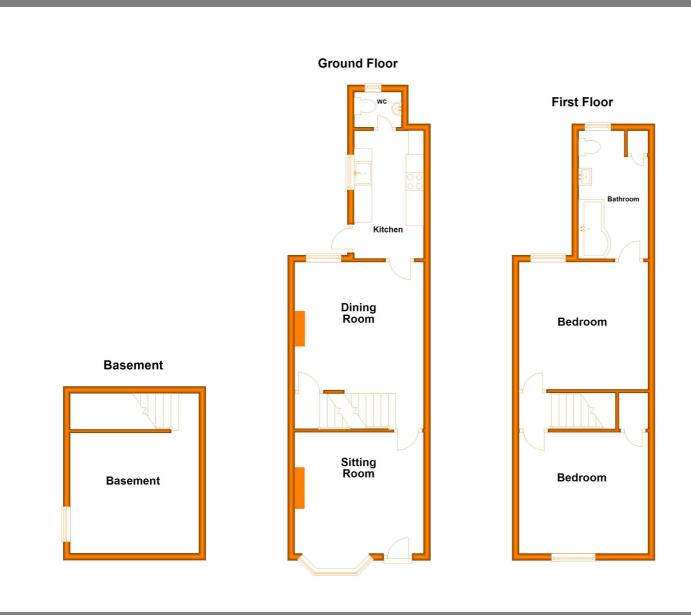

# Lansdowne Road

## Lansdowne Road Worcester £260,000

This period end of terrace home boasts two double bedrooms as well as comprising of two reception room, kitchen, downstairs WC, cellar and an upstairs bathroom. The property also benefits from a driveway as well as garage and a pleasant south facing rear garden. Conveniently positioned with good access to the city centre. A viewing is highly advised!

#### Entrance

Through front entrance door into sitting room with front aspect double glazed bay window, log burner, radiator, and door into dining room.

#### Dining Room

With rear aspect double glazed widow, fireplace, door to cellar and into kitchen.

#### Kitchen

With matching wall and base units with work surfaces over. Side aspect double glazed window. Space for washing machine, dishwasher, range style cooker, upright fridge freezer. Tiled flooring and doors to rear garden as well door to WC

#### wc

With rear aspect window, wash hand basin and WC.

#### Cellar

Tanked by the previous owners this cellar space offers additional usable space for the owner with window and radaitor.

#### First Floor Landing

With doors into bedrooms one and two.

#### Bedroom

With front aspect double glazed window, radiator and storage cupboard.

#### Bedroom

With rear aspect double glazed window, radiator and door into ensuite.

#### Ensutie

With rear aspect double glazed window, WC, wash hand basin, p shaped bath with shower and shower screen.