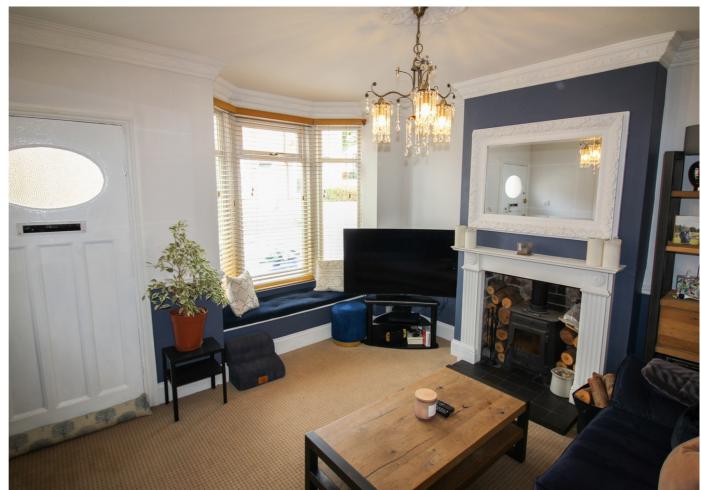

#### Entrance

Through front entrance door into sitting room with front aspect double glazed bay window, log burner, radiator, and door into dining room.