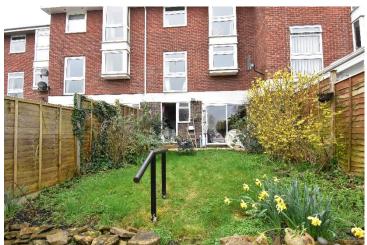

On the second floor there are 4 bedrooms and large walk in storage cupboard.

Outside the rear garden is laid predominantly to lawn with mature shrubs and a patio area, and there is gated rear access.

The driveway on the front of the property provides off road parking and access to the single garage.

#### **Outside**

Integral Single Garage

GROUND FLOOR 1ST FLOOR 2ND FLOOR