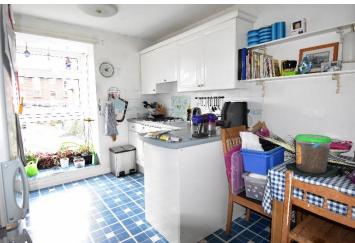

On the first floor there is a kitchen/breakfast room, L-shaped lounge with floor to ceiling windows offering views to the boat yard and river Avon in the distances. Also on this floor is a bathroom consisting of a panel bath with shower over, pedestal wash basin and low level wc.

#### **First Floor**

16'11"x16'2" (max) Lounge

12′3″″ x 9′ Kitchen/Dining Room 7′10′′′ x 7′5″ Bathroom