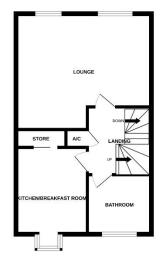

On the first floor there is a kitchen/breakfast room, L-shaped lounge with floor to ceiling windows offering views to the boat yard and river Avon in the distances. Also on this floor is a bathroom consisting of a panel bath with shower over, pedestal wash basin and low level wc.

#### **First Floor**

16'11"x16'2" (max) Lounge

12′3″″ x 9′ Kitchen/Dining Room 7′10′′′ x 7′5″ Bathroom