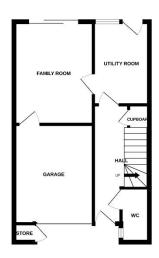

Currently the accommodation is arranged with a family room and utility on the ground floor with patio doors opening out onto the rear garden. Completing the accommodation on the ground floor is a guest wc.

#### **Ground Floor**

Family Room 13'x8'5" Utility Room 11'6"x8'

Downstairs wc

#### **Outside**

Integral Single Garage

GROUND FLOOR 1ST FLOOR 2ND FLOOR