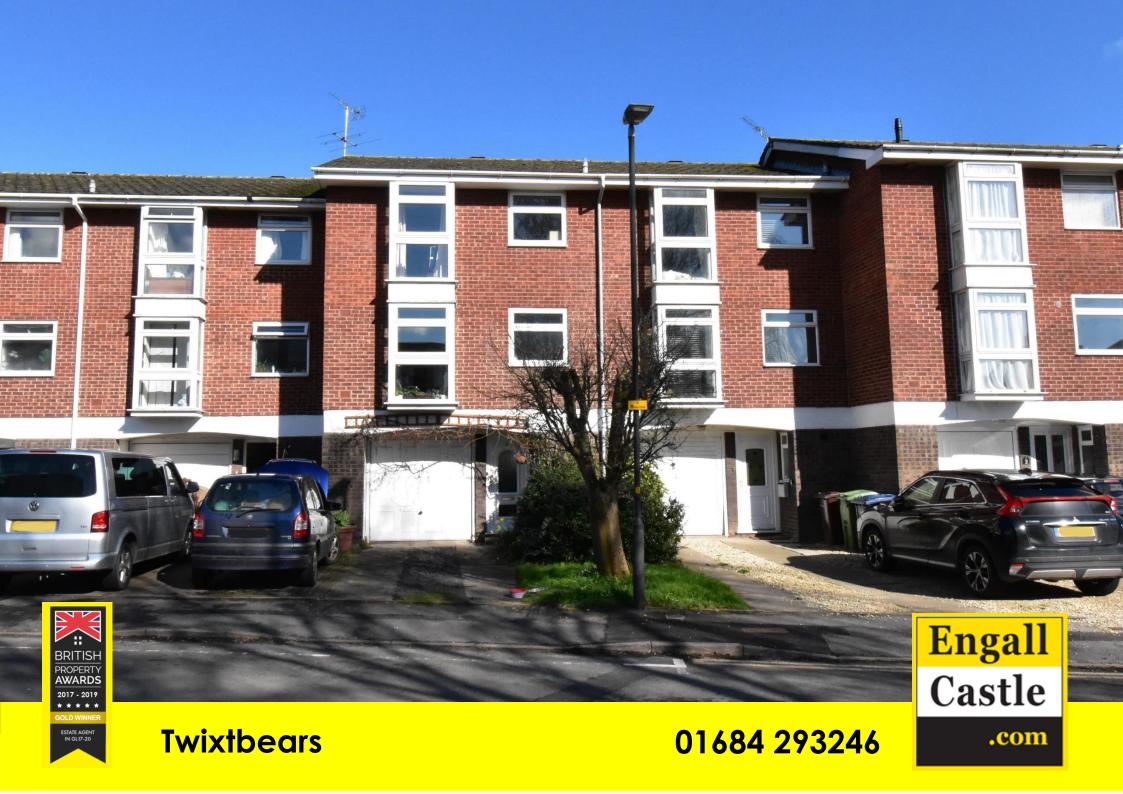

## 4 Twixtbears, Bredon Road, Tewkesbury, GL20 5BT

This is a spacious mid terraced home located within Twixtbears, within walking distance of the town centre, and offers the opportunity to upgrade and add your style to create a lovely home.

On the second floor there are 4 bedrooms and large walk in storage cupboard.

Outside the rear garden is laid predominantly to lawn with mature shrubs and a patio area, and there is gated rear access.

The driveway on the front of the property provides off road parking and access to the single garage.

The property has the advantage of gas fired central heating and the majority of the windows are double glazed.

Twixtbears is an extremely convenient location offering easy walking to the High Street and town centre.