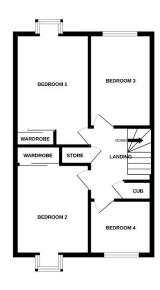

On the second floor there are 4 bedrooms and large walk in storage cupboard.

Outside the rear garden is laid predominantly to lawn with mature shrubs and a patio area, and there is gated rear access.

The driveway on the front of the property provides off road parking and access to the single garage.

#### **Second Floor**

Bedroom 1 12'11"(max) x 9'3"

Bedroom 2 11'1"x9'4" Bedroom 3 8'x7'5" 11'6"x7'5" Bedroom 4

Walk in cupboard