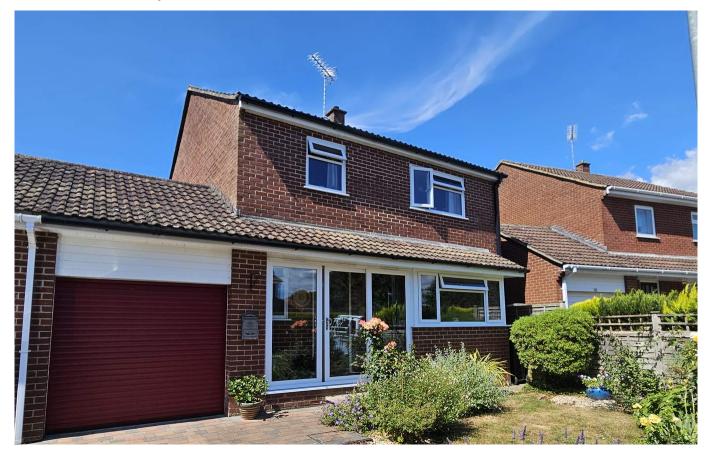

# Read Mead

Glastonbury, BA6 8DN

£379,950 Freehold

□ 3 □ 2 € 1 EPC C

## Description

A beautifully presented home with extended accommodation and landscaped gardens. The property is located on the southern fringes of Glastonbury, close to open countryside. The accommodation is of excellent proportions, ideally suited for growing families. There is a bay fronted lounge with a southerly aspect, an extended kitchen/dining room at the rear offering copious amounts of seating and a cloakroom with WC. The first floor accommodation is of equally good proportions with three double bedrooms and an extended bathroom. There is a block paved driveway, a decorative front garden and a stunning landscaped garden at the rear featuring decorative beds and seating areas.