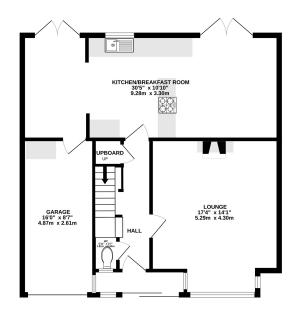

Read Mead

Glastonbury, BA6 8DN









£379,950 Freehold

□ 3 □ 2 € 1 EPC C

## Description

A beautifully presented home with extended accommodation and landscaped gardens. The property is located on the southern fringes of Glastonbury, close to open countryside. The accommodation is of excellent proportions, ideally suited for growing families. There is a bay fronted lounge with a southerly aspect, an extended kitchen/dining room at the rear offering copious amounts of seating and a cloakroom with WC. The first floor accommodation is of equally good proportions with three double bedrooms and an extended bathroom. There is a block paved driveway, a decorative front garden and a stunning landscaped garden at the rear featuring decorative beds and seating areas.

GROUND FLOOR 1ST FLOOR









#### **Features**

- Impressive Kitchen/dining room with extensive seating space
- Well proportioned, bay fronted sitting room with southerly aspect
- Landscaped garden with various seating areas
- Very sought after, edge of Town location with easy access to countryside
- Extended bathroom
- Immaculatey presented throughout
- Three double bedrooms
- Freehold Council Tax Band D

### Local Information

- Council Tax Band D
- Tenure Freehold
- EPC Rating C

#### **GLASTONBURY OFFICE**

Telephone 01458 831077

41, High Street, Glastonbury, Somerset BA6 9DS

glastonbury@cooperandtanner.co.uk

COOPER **TANNER**