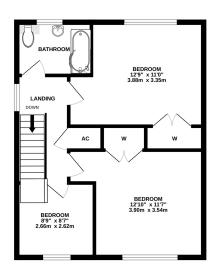

## Description

A beautifully presented home with extended accommodation and landscaped gardens. The property is located on the southern fringes of Glastonbury, close to open countryside. The accommodation is of excellent proportions, ideally suited for growing families. There is a bay fronted lounge with a southerly aspect, an extended kitchen/dining room at the rear offering copious amounts of seating and a cloakroom with WC. The first floor accommodation is of equally good proportions with three double bedrooms and an extended bathroom. There is a block paved driveway, a decorative front garden and a stunning landscaped garden at the rear featuring decorative beds and seating areas.

GROUND FLOOR 1ST FLOOR

#### **Features**

- Impressive Kitchen/dining room with extensive seating space
- Well proportioned, bay fronted sitting room with southerly aspect
- Landscaped garden with various seating areas
- Very sought after, edge of Town location with easy access to countryside
- Extended bathroom
- Immaculatey presented throughout
- Three double bedrooms
- Freehold Council Tax Band D