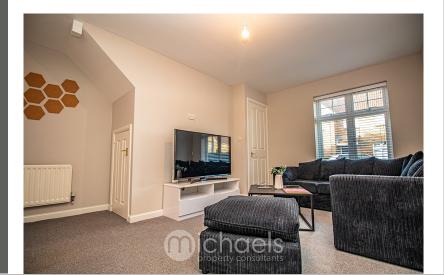

#### Lounge

 $14'6" \times 12'9"$  (4.42m x 3.89m) Double glazed window to front, radiator, under stairs storage cupboard, TV & telephone point, opening to;