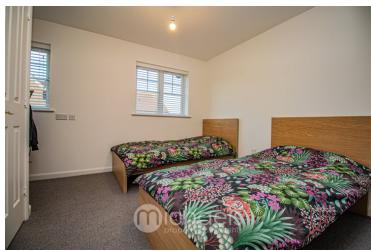

#### **Bedroom One**

 $12'6" \times 9'5"$  (3.81 m x 2.87m) Double glazed window to front, radiator, double fitted wardrobes, door to airing cupboard.

#### **Bedroom Two**