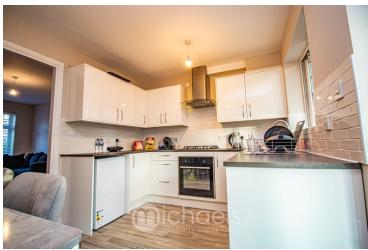

#### Kitchen/Diner

12' 9" x 9' 1" (3.89m x 2.77m) Double glazed window to rear, radiator, matching wall & base units with worktops over, inset sink with side drainer unit, integrated oven & gas hob with extractor over, space/plumbing for appliances, French doors to;