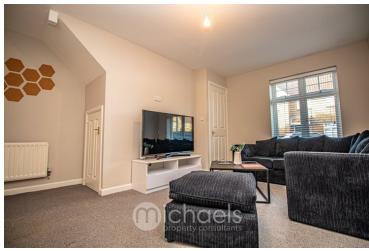

#### Lounge

 $14'6" \times 12'9"$  (4.42m x 3.89m) Double glazed window to front, radiator, under stairs storage cupboard, TV & telephone point, opening to;