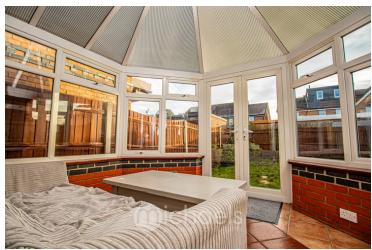

#### Conservatory

11' 6" x 9' 7" (3.51 m x 2.92m) UPVC construction with dwarf wall beneath, double glazed windows to multiple aspects, french doors to rear garden.