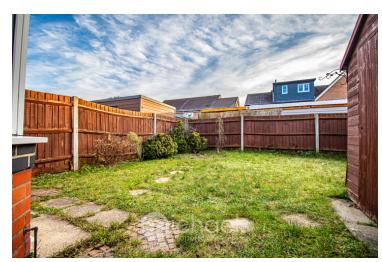

#### Rear Garden

The rear garden commences with a paved patio area with the remainder of the garden laid to lawn, enclosed by panelled fencing, shed to remain, outside tap, and side access via a wooden gate.