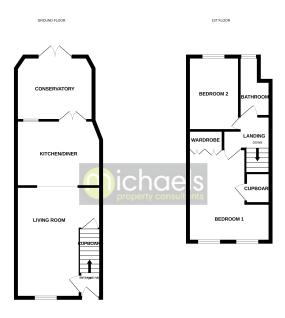

## First Floor

#### **First Floor Landing**

Double glazed window to side, doors to;

#### **Bedroom One**



 $12'6" \times 9'5"$  (3.81 m x 2.87m) Double glazed window to front, radiator, double fitted wardrobes, door to airing cupboard.

#### **Bedroom Two**



#### **Bathroom**



Obscure double glazed window to rear, radiator, WC, pedestal hand wash basin, panelled bath with shower over, part tiled walls, extractor fan.

#### Rear Garden



The rear garden commences with a paved patio area with the remainder of the garden laid to lawn, enclosed by panelled fencing, shed to remain, outside tap, and side access via a wooden gate.

#### **Driveway**

There is a driveway to the side of the dwelling that provides off-road parking for two vehicles.

### Property Details.

#### Floorplans



#### Location



We have not carried out a structural survey and the services, appliances and specific fittings have not been tested. All photographs, measurements, floor plans and distances referred to are given as a guide only and should not be relied upon for the purchase of carpets or any other fixtures or fittings. Gardens, roof terraces, balconies and communal gardens as well as tenure and lease details cannot have their accuracy guaranteed for intending purchasers. Lease details, service ground rent (where applicable) are given as a guide only and should be checked and confirmed by your solicitor prior to exchange of contracts.