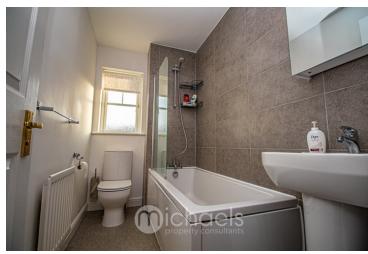

#### **Bathroom**

Obscure double glazed window to rear, radiator, WC, pedestal hand wash basin, panelled bath with shower over, part tiled walls, extractor fan.