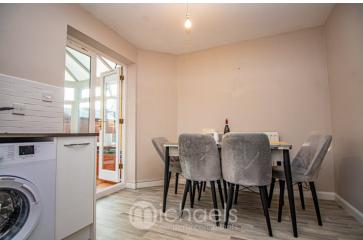

#### Kitchen/Diner

12' 9" x 9' 1" (3.89m x 2.77m) Double glazed window to rear, radiator, matching wall & base units with worktops over, inset sink with side drainer unit, integrated oven & gas hob with extractor over, space/plumbing for appliances, French doors to;