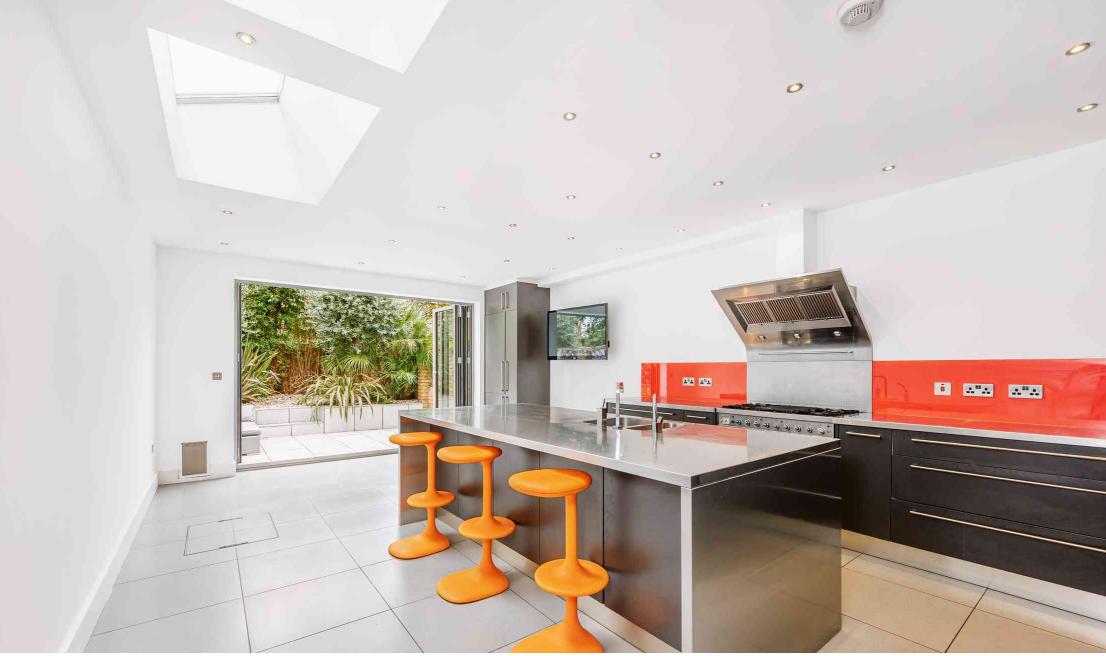

The accommodation benefits from a double reception room, a light kitchen/dining room which leads via Bi-fold doors onto the south facing rear garden, a large master bedroom, three further spacious double bedrooms, an exceptional shower room which simply must be viewed to appreciate its fantastic features, a family bathroom and a ground floor utility room.

- \*AVAILABLE NOW\* Fully extended Edwardian terrace house
- Double reception room and large kitchen/ dining room
- Four bedroom period home
- Stylishly presented throughout
- Principle bedroom has an exceptional shower room
- Landscaped private rear garden and roof terrace
- Quiet location close to Wendell Park and both Wendell and The Good Shepherd primary schools.