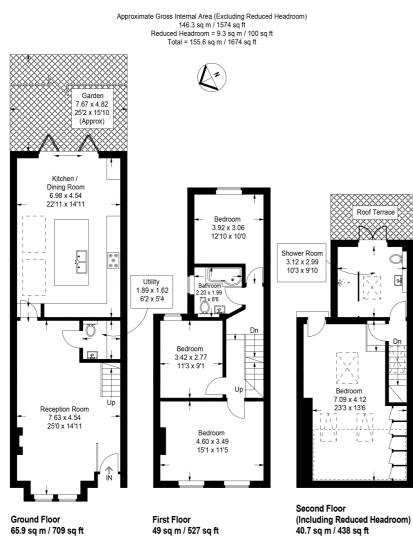

## Jeddo Road

= Reduced headroom below 1.5 m / 5'0

Although every attempt has been made to ensure accuracy, all measurements are approximate. This floorplan is for illustrative purposes only and not to scale. Measured in accordance with RICS standards. © www.prospective.co.uk