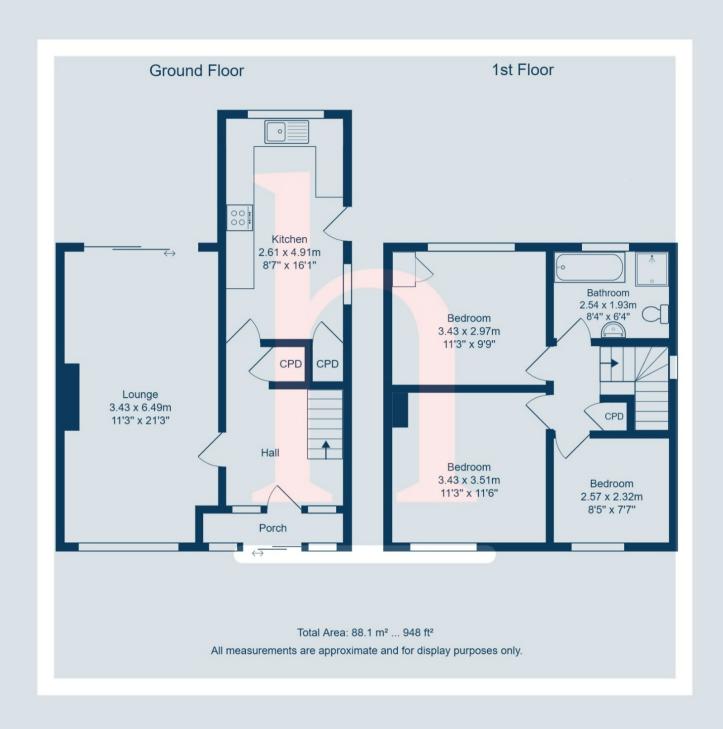

To the ground floor you are welcomed into an entrance porch which leads you through to the spacious hallway. The lounge is well-proportioned and is drenched in natural light as it benefits from duel aspect windows, whilst the kitchen is generously sized with space for a dining table and an array of wall and base units.