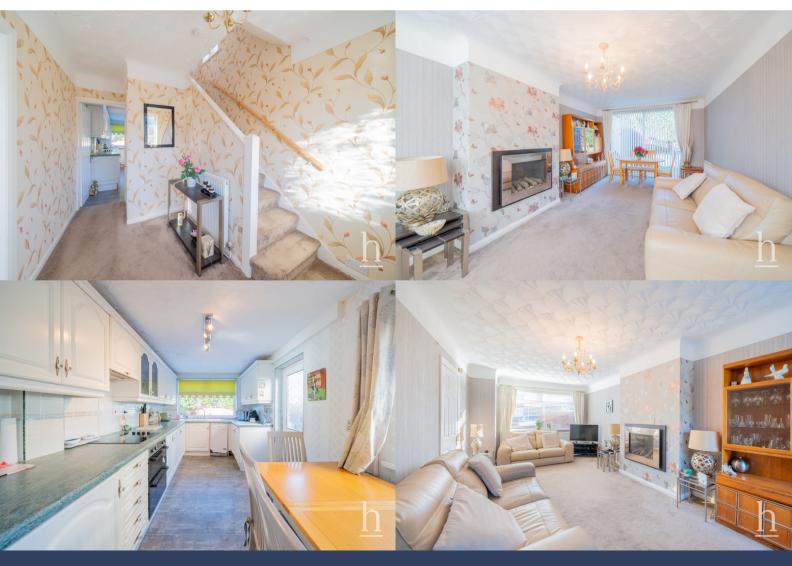

To the ground floor you are welcomed into an entrance porch which leads you through to the spacious hallway. The lounge is well-proportioned and is drenched in natural light as it benefits from duel aspect windows, whilst the kitchen is generously sized with space for a dining table and an array of wall and base units.