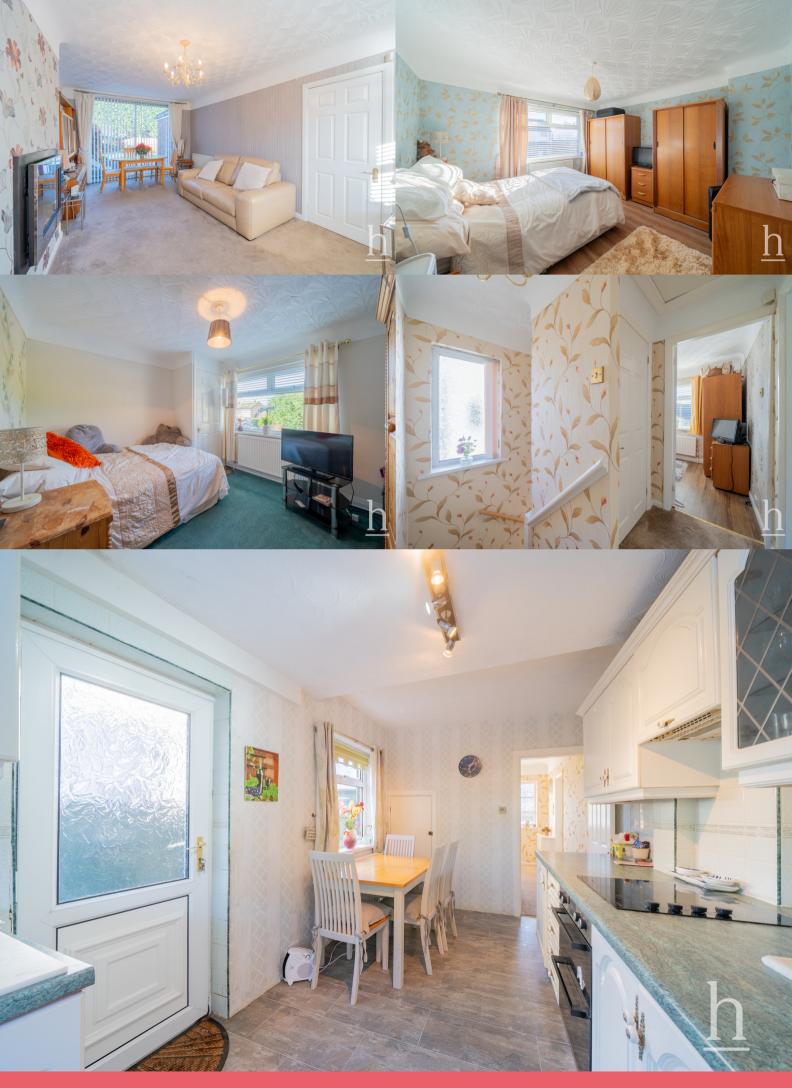

To the ground floor you are welcomed into an entrance porch which leads you through to the spacious hallway. The lounge is well-proportioned and is drenched in natural light as it benefits from duel aspect windows, whilst the kitchen is generously sized with space for a dining table and an array of wall and base units.